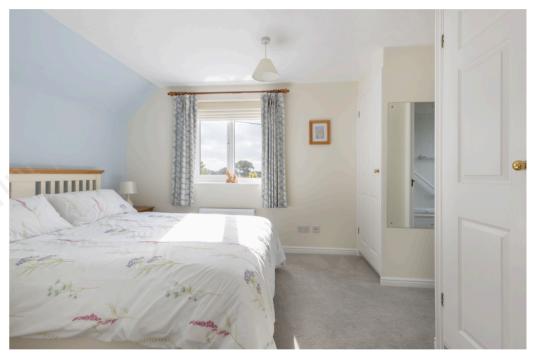

The master bedroom is generously sized and features two built-in wardrobes and an ensuite, complete with a bath, shower, basin, and toilet. Bedroom two is also a double, while bedroom three is a smaller double or single room. The family bathroom includes a bath with a shower, basin, and toilet.