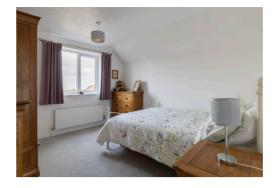

The master bedroom is generously sized and features two built-in wardrobes and an ensuite, complete with a bath, shower, basin, and toilet. Bedroom two is also a double, while bedroom three is a smaller double or single room. The family bathroom includes a bath with a shower, basin, and toilet.