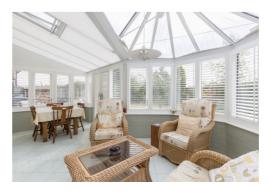

As you enter the property through the front door, you're greeted by a central hallway. To the left there is a spacious sitting room, with a fireplace housing a multifuel burner, serving as the focal point. This room offers views of both the front and side of the property. At the rear of the sitting room, you'll find bedroom four, which could also function as an office or additional living space. Conveniently located in the hallway is a WC with a toilet and basin. The open-plan kitchen/dining area serves as the heart of the home, providing a fantastic space for family life or entertaining. The kitchen is well-equipped with ample storage and integrated appliances. Adjacent to the dining area is a large conservatory, offering an ideal spot to enjoy the garden. On the first floor, there is a spacious landing with the added benefit of an airing cupboard.