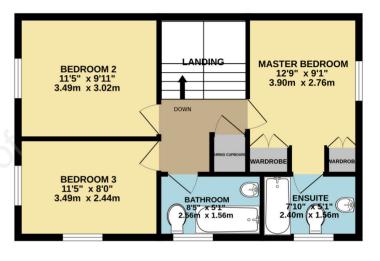

The master bedroom is generously sized and features two built-in wardrobes and an ensuite, complete with a bath, shower, basin, and toilet. Bedroom two is also a double, while bedroom three is a smaller double or single room. The family bathroom includes a bath with a shower, basin, and toilet.

GROUND FLOOR 926 sq.ft. (86.0 sq.m.) approx.

1ST FLOOR 497 sq.ft. (46.1 sq.m.) approx.

TOTAL FLOOR AREA: 1423 sq.ft. (132.2 sq.m.) approx.

Whilst every attempt has been made to ensure the accuracy of the floorplan contained here, measurements of doors, windows, rooms and any other items are approximate and no responsibility is taken for any error, omission or mis-statement. This plan is for illustrative purposes only and should be used as such by any prospective purchaser. The services, systems and appliances shown have not been tested and no guarantee as to their operability or efficiency can be given.