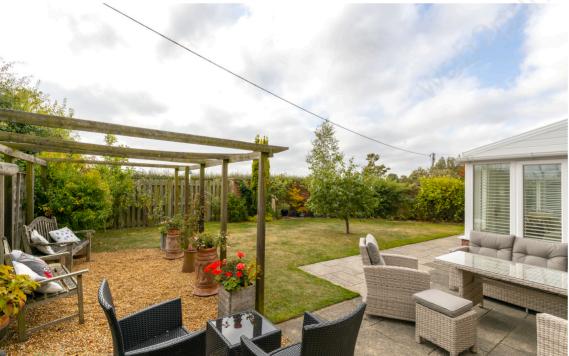

Outside, located at the rear of the property, there is a single garage and parking space for several cars. The garden wraps around the property, mostly laid to lawn, with a patio area at the rear. Overall, this well-presented home is situated in a popular village and is ready to move straight into!