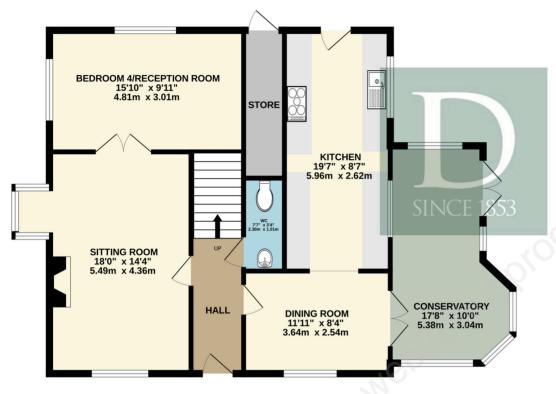

As you enter the property through the front door, you're greeted by a central hallway. To the left there is a spacious sitting room, with a fireplace housing a multifuel burner, serving as the focal point. This room offers views of both the front and side of the property. At the rear of the sitting room, you'll find bedroom four, which could also function as an office or additional living space. Conveniently located in the hallway is a WC with a toilet and basin. The open-plan kitchen/dining area serves as the heart of the home, providing a fantastic space for family life or entertaining. The kitchen is well-equipped with ample storage and integrated appliances. Adjacent to the dining area is a large conservatory, offering an ideal spot to enjoy the garden. On the first floor, there is a spacious landing with the added benefit of an airing cupboard.

Outside, located at the rear of the property, there is a single garage and parking space for several cars. The garden wraps around the property, mostly laid to lawn, with a patio area at the rear. Overall, this well-presented home is situated in a popular village and is ready to move straight into!

GROUND FLOOR 926 sq.ft. (86.0 sq.m.) approx.

1ST FLOOR 497 sq.ft. (46.1 sq.m.) approx.

TOTAL FLOOR AREA: 1423 sq.ft. (132.2 sq.m.) approx.

Whilst every attempt has been made to ensure the accuracy of the floorplan contained here, measurements of doors, windows, rooms and any other items are approximate and no responsibility is taken for any error, omission or mis-statement. This plan is for illustrative purposes only and should be used as such by any prospective purchaser. The services, systems and appliances shown have not been tested and no guarantee as to their operability or efficiency can be given.