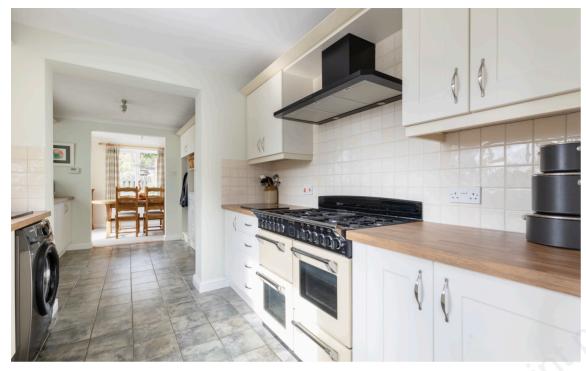

As you enter the property through the front door, you're greeted by a central hallway. To the left there is a spacious sitting room, with a fireplace housing a multifuel burner, serving as the focal point. This room offers views of both the front and side of the property. At the rear of the sitting room, you'll find bedroom four, which could also function as an office or additional living space. Conveniently located in the hallway is a WC with a toilet and basin. The open-plan kitchen/dining area serves as the heart of the home, providing a fantastic space for family life or entertaining. The kitchen is well-equipped with ample storage and integrated appliances. Adjacent to the dining area is a large conservatory, offering an ideal spot to enjoy the garden. On the first floor, there is a spacious landing with the added benefit of an airing cupboard.