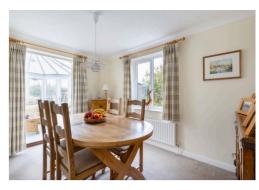

As you enter the property through the front door, you're greeted by a central hallway. To the left there is a spacious sitting room, with a fireplace housing a multifuel burner, serving as the focal point. This room offers views of both the front and side of the property. At the rear of the sitting room, you'll find bedroom four, which could also function as an office or additional living space. Conveniently located in the hallway is a WC with a toilet and basin. The open-plan kitchen/dining area serves as the heart of the home, providing a fantastic space for family life or entertaining. The kitchen is well-equipped with ample storage and integrated appliances. Adjacent to the dining area is a large conservatory, offering an ideal spot to enjoy the garden. On the first floor, there is a spacious landing with the added benefit of an airing cupboard.