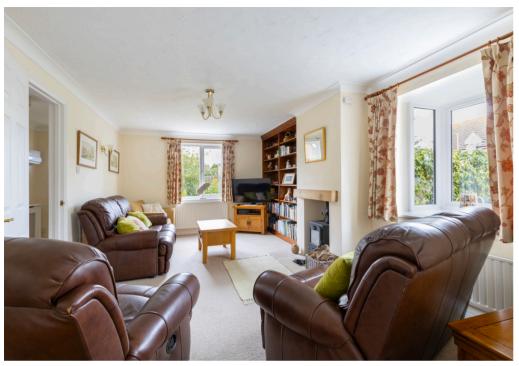

As you enter the property through the front door, you're greeted by a central hallway. To the left there is a spacious sitting room, with a fireplace housing a multifuel burner, serving as the focal point. This room offers views of both the front and side of the property. At the rear of the sitting room, you'll find bedroom four, which could also function as an office or additional living space. Conveniently located in the hallway is a WC with a toilet and basin. The open-plan kitchen/dining area serves as the heart of the home, providing a fantastic space for family life or entertaining. The kitchen is well-equipped with ample storage and integrated appliances. Adjacent to the dining area is a large conservatory, offering an ideal spot to enjoy the garden. On the first floor, there is a spacious landing with the added benefit of an airing cupboard.