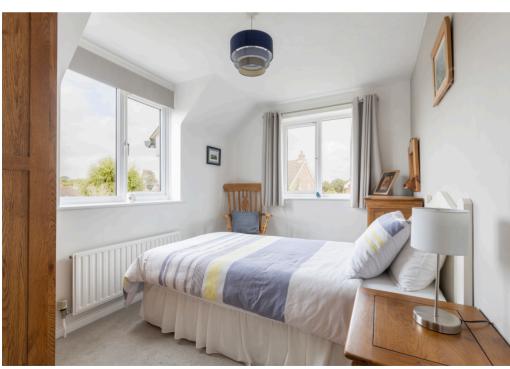

The master bedroom is generously sized and features two built-in wardrobes and an ensuite, complete with a bath, shower, basin, and toilet. Bedroom two is also a double, while bedroom three is a smaller double or single room. The family bathroom includes a bath with a shower, basin, and toilet.