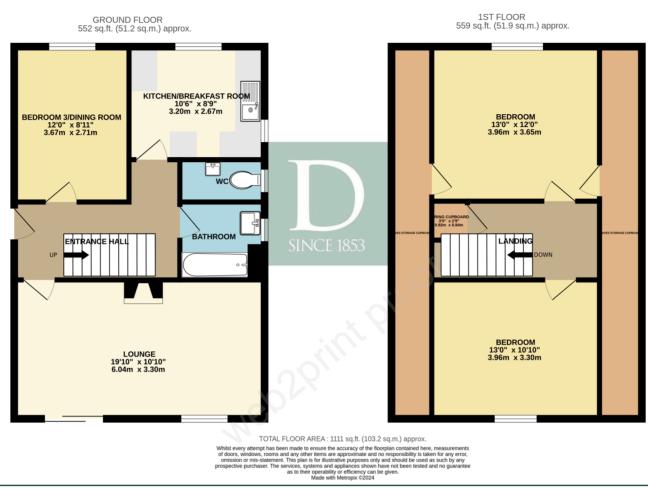

# A detached chalet with two/three bedrooms, off road parking, garage and well-maintained gardens is being offered with no onward chain and is close to Halesworth Town Centre.

Stepping through the entrance porch, you are greeted by a spacious entrance hallway. To your right is the heart of the home, the sitting room. This bright and airy room features a fireplace as its main focal point and benefits from sliding doors that open to the rear garden. Continuing through the property, you will find the bathroom, which includes a bath with an overhead shower and a basin. Next door, the WC offers both a basin and a toilet. The kitchen/breakfast room, overlooking the front of the property, is equipped with a range of wall and base units. Adjacent to the kitchen is the dining room, which can also serve as a third bedroom. This versatile space could potentially be opened up to create a larger kitchen/diner, subject to planning permissions.

Upstairs, there are two generous size double bedrooms and ample eaves storage space.

Outside, the property offers off-road parking for several cars and includes a single garage. The enclosed rear garden is easy to maintain, primarily laid to lawn. Halesworth is a charming market town with a rich variety of local independent shops on the edge of the Suffolk Heritage Coast.

#### FLOOR PLAN