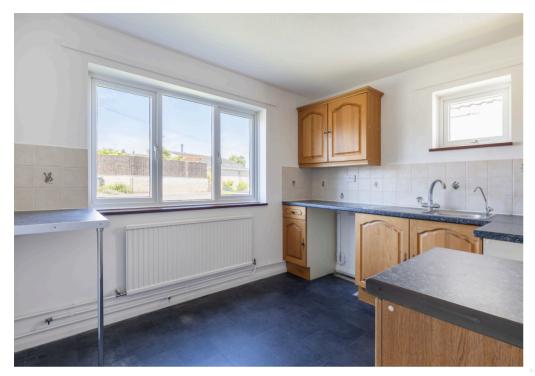

# A detached chalet with two/three bedrooms, off road parking, garage and well-maintained gardens is being offered with no onward chain and is close to Halesworth Town Centre.

Stepping through the entrance porch, you are greeted by a spacious entrance hallway. To your right is the heart of the home, the sitting room. This bright and airy room features a fireplace as its main focal point and benefits from sliding doors that open to the rear garden. Continuing through the property, you will find the bathroom, which includes a bath with an overhead shower and a basin. Next door, the WC offers both a basin and a toilet. The kitchen/breakfast room, overlooking the front of the property, is equipped with a range of wall and base units. Adjacent to the kitchen is the dining room, which can also serve as a third bedroom. This versatile space could potentially be opened up to create a larger kitchen/diner, subject to planning permissions.