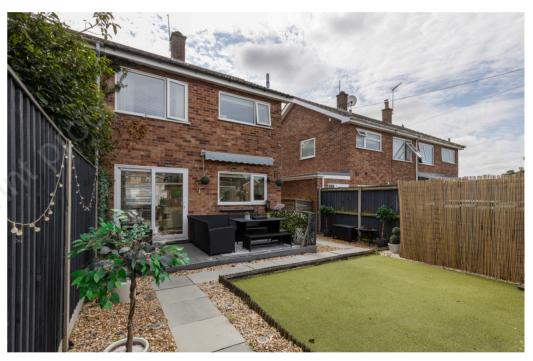

The front of the property boasts a well maintained garden with a path leading to the front door. The rear garden is lowmaintenance, featuring an astro turf lawn. A gate at the end of the garden provides access to off-road parking and a single garage.