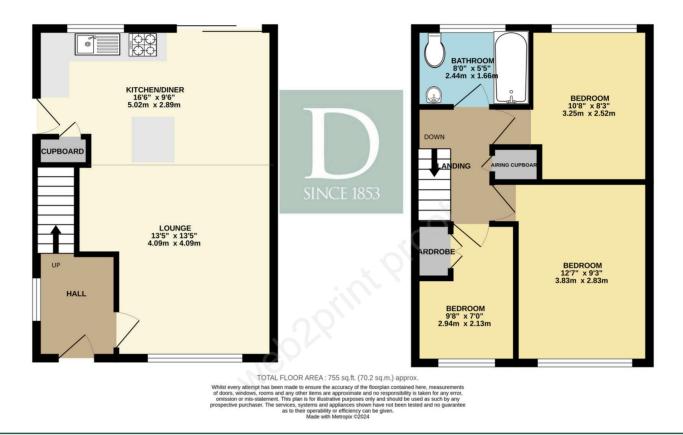

Upon entering the property, you step into an entrance hall. To your right is the downstairs accommodation area, featuring an open-plan layout that connects the sitting room, kitchen, and dining room. This area is full of natural light and is an ideal space for hosting gatherings. The kitchen is equipped with a variety of wall and base units as well as built-in double oven with ceramic hob and a built-in dishwasher. Additionally, a door from the kitchen provides access to the side of the property. The dining area features sliding doors that open to the patio area outside.

Upstairs, the first bedroom is a spacious double room overlooking the front of the property. The second bedroom is another double room with views of the rear, while the third bedroom is a single room, also perfect for use as a home office. The bathroom is well-appointed with a bath with shower over, a basin, and a toilet.

The front of the property boasts a well maintained garden with a path leading to the front door. The rear garden is lowmaintenance, featuring an astro turf lawn. A gate at the end of the garden provides access to off-road parking and a single garage.