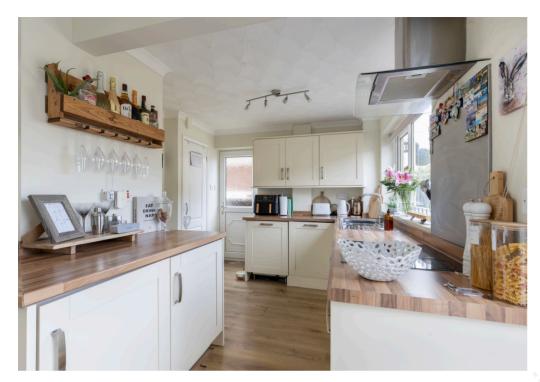

Upon entering the property, you step into an entrance hall. To your right is the downstairs accommodation area, featuring an open-plan layout that connects the sitting room, kitchen, and dining room. This area is full of natural light and is an ideal space for hosting gatherings. The kitchen is equipped with a variety of wall and base units as well as built-in double oven with ceramic hob and a built-in dishwasher. Additionally, a door from the kitchen provides access to the side of the property. The dining area features sliding doors that open to the patio area outside.