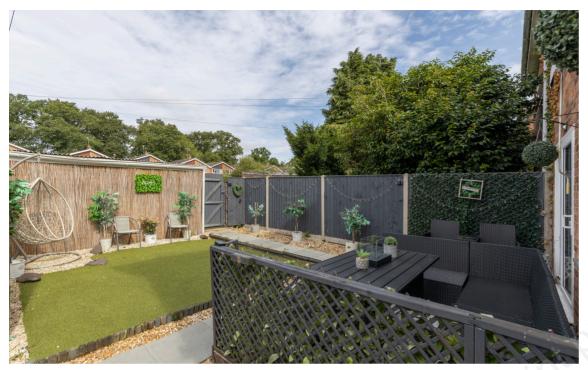

The front of the property boasts a well maintained garden with a path leading to the front door. The rear garden is lowmaintenance, featuring an astro turf lawn. A gate at the end of the garden provides access to off-road parking and a single garage.