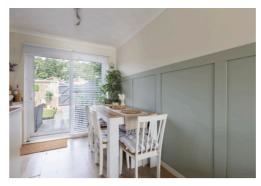

Upon entering the property, you step into an entrance hall. To your right is the downstairs accommodation area, featuring an open-plan layout that connects the sitting room, kitchen, and dining room. This area is full of natural light and is an ideal space for hosting gatherings. The kitchen is equipped with a variety of wall and base units as well as built-in double oven with ceramic hob and a built-in dishwasher. Additionally, a door from the kitchen provides access to the side of the property. The dining area features sliding doors that open to the patio area outside.