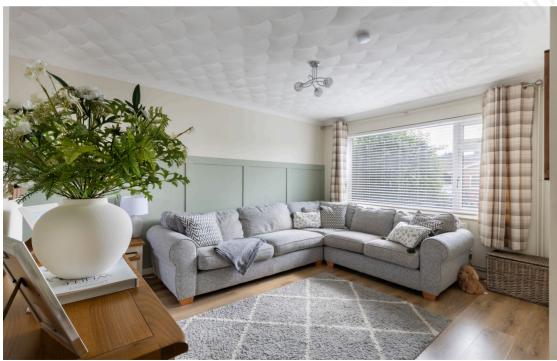

Upon entering the property, you step into an entrance hall. To your right is the downstairs accommodation area, featuring an open-plan layout that connects the sitting room, kitchen, and dining room. This area is full of natural light and is an ideal space for hosting gatherings. The kitchen is equipped with a variety of wall and base units as well as built-in double oven with ceramic hob and a built-in dishwasher. Additionally, a door from the kitchen provides access to the side of the property. The dining area features sliding doors that open to the patio area outside.