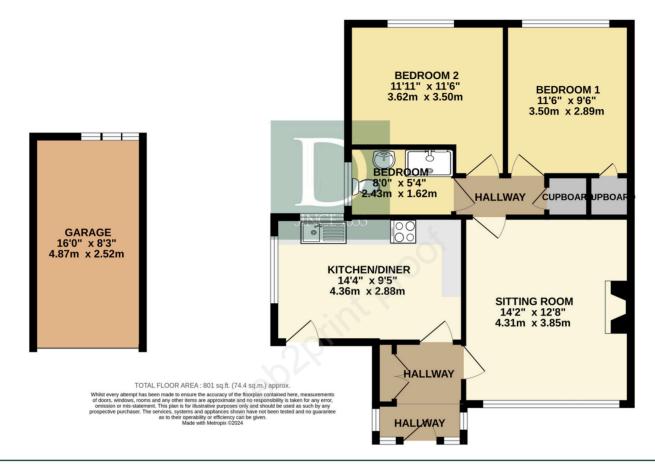

A two-bedroom, semi-detached bungalow with off road parking, a single garage all set within a quiet cul-de-sac location close to Halesworth town centre.

As you step into the property, you are welcomed into the entrance hallway. This has plenty of storage space with a built-in cupboard to your left. Straight ahead of you, you will find the kitchen with rear aspect views over the garden. The kitchen provides a good range of wall and base units with a door leading out to the side of the property. Following through to the sitting room, you will find a light a bright space with a gas fireplace as the main focal point of the room. Continuing through the property you will find bedroom one and two. These are both good size double rooms with rear aspect views over the garden. The bathroom boasts a shower, basin and toilet.