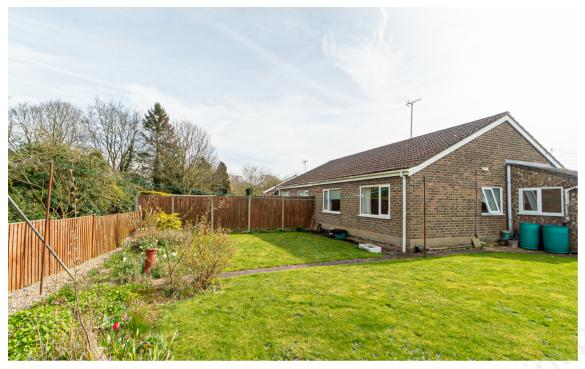

Outside to the front of the property you will find a single garage and parking for around two cars on the driveway. To the rear of the property, you will find a generous sized garden that has been well maintained and mainly laid to lawn.