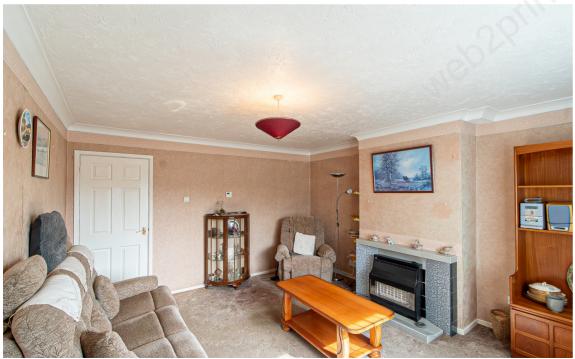

A two-bedroom, semi-detached bungalow with off road parking, a single garage all set within a quiet cul-de-sac location close to Halesworth town centre.

As you step into the property, you are welcomed into the entrance hallway. This has plenty of storage space with a built-in cupboard to your left. Straight ahead of you, you will find the kitchen with rear aspect views over the garden. The kitchen provides a good range of wall and base units with a door leading out to the side of the property. Following through to the sitting room, you will find a light a bright space with a gas fireplace as the main focal point of the room. Continuing through the property you will find bedroom one and two. These are both good size double rooms with rear aspect views over the garden. The bathroom boasts a shower, basin and toilet.