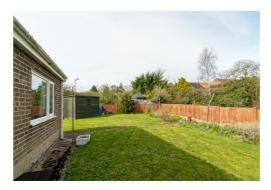

Outside to the front of the property you will find a single garage and parking for around two cars on the driveway. To the rear of the property, you will find a generous sized garden that has been well maintained and mainly laid to lawn.