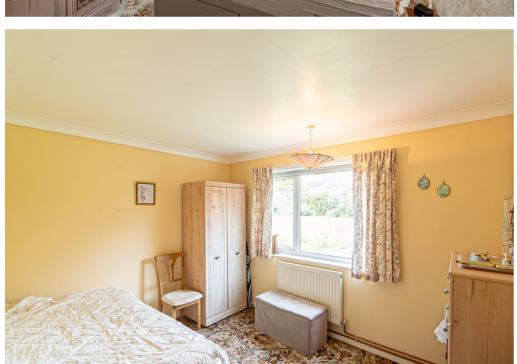

A two-bedroom, semi-detached bungalow with off road parking, a single garage all set within a quiet cul-de-sac location close to Halesworth town centre.

As you step into the property, you are welcomed into the entrance hallway. This has plenty of storage space with a built-in cupboard to your left. Straight ahead of you, you will find the kitchen with rear aspect views over the garden. The kitchen provides a good range of wall and base units with a door leading out to the side of the property. Following through to the sitting room, you will find a light a bright space with a gas fireplace as the main focal point of the room. Continuing through the property you will find bedroom one and two. These are both good size double rooms with rear aspect views over the garden. The bathroom boasts a shower, basin and toilet.