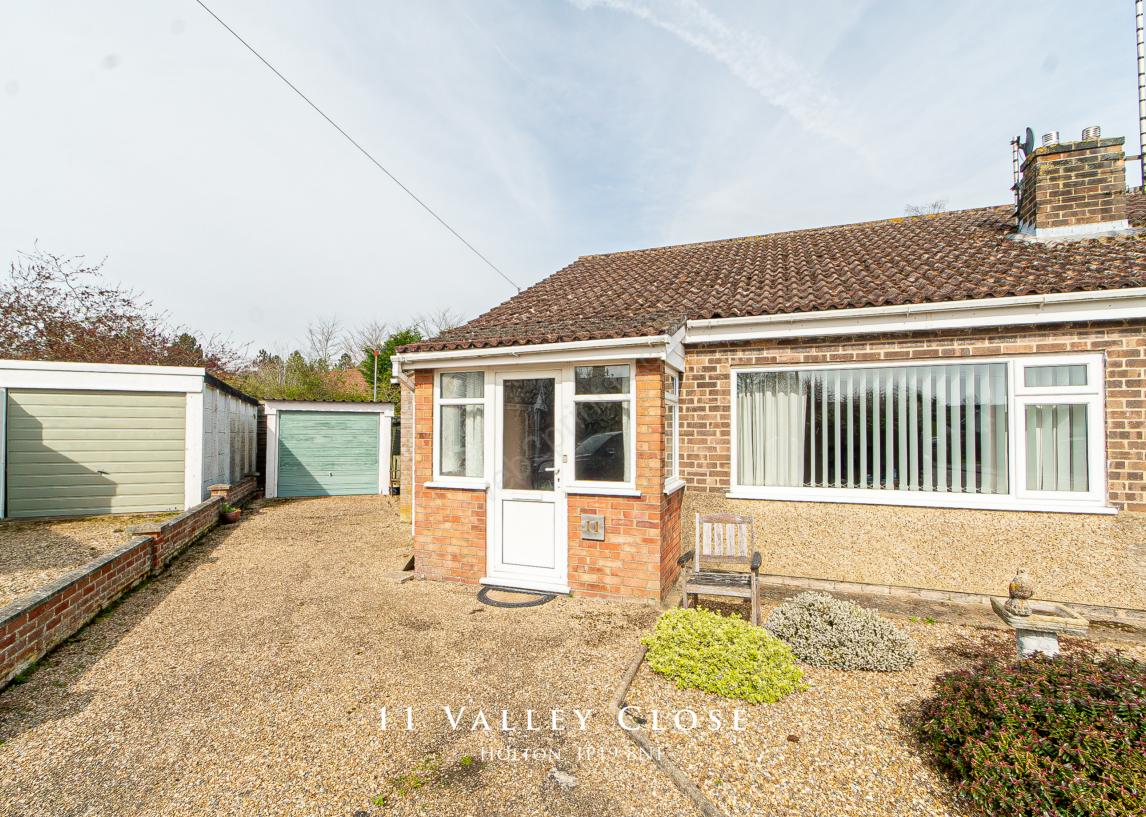

A two-bedroom, semi-detached bungalow with off road parking, a single garage all set within a quiet cul-de-sac location close to Halesworth town centre.

As you step into the property, you are welcomed into the entrance hallway. This has plenty of storage space with a built-in cupboard to your left. Straight ahead of you, you will find the kitchen with rear aspect views over the garden. The kitchen provides a good range of wall and base units with a door leading out to the side of the property. Following through to the sitting room, you will find a light a bright space with a gas fireplace as the main focal point of the room. Continuing through the property you will find bedroom one and two. These are both good size double rooms with rear aspect views over the garden. The bathroom boasts a shower, basin and toilet.

Outside to the front of the property you will find a single garage and parking for around two cars on the driveway. To the rear of the property, you will find a generous sized garden that has been well maintained and mainly laid to lawn.