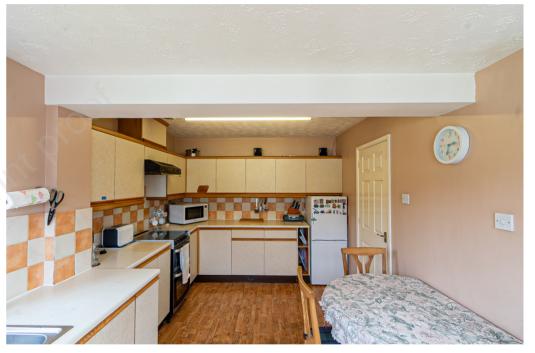

A two-bedroom, semi-detached bungalow with off road parking, a single garage all set within a quiet cul-de-sac location close to Halesworth town centre.

As you step into the property, you are welcomed into the entrance hallway. This has plenty of storage space with a built-in cupboard to your left. Straight ahead of you, you will find the kitchen with rear aspect views over the garden. The kitchen provides a good range of wall and base units with a door leading out to the side of the property. Following through to the sitting room, you will find a light a bright space with a gas fireplace as the main focal point of the room. Continuing through the property you will find bedroom one and two. These are both good size double rooms with rear aspect views over the garden. The bathroom boasts a shower, basin and toilet.