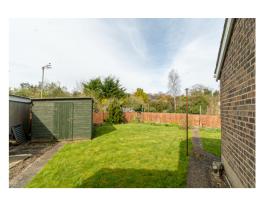

Outside to the front of the property you will find a single garage and parking for around two cars on the driveway. To the rear of the property, you will find a generous sized garden that has been well maintained and mainly laid to lawn.