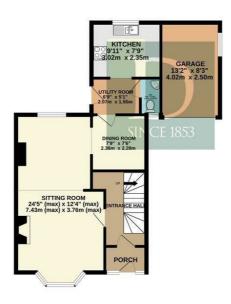

## **MOTIVATED VENDOR!**

This delightful two bedroom semi-detached house sits in the centre of town in a quiet tucked away position with generous parking and gardens.

| BASENET | GROUND 1,000 | 15T BLOOP | 15T

TOTAL FLOOR AREA: 1191 sq.ft. (110.7 sq.m.) approx.

Whilst every attempt has been made to ensure the accuracy of the flooping contained here, measurements of doors, windows, rooms and any other terms are approximate and no responsibility is taken for any error, prospective purchaser. The services, systems and applicances shown have not been tested and no guarantee as to their operability or efficiency can be given.