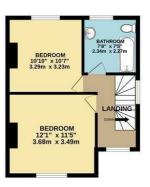

TOTAL FLOOR AREA: 1191 sq.ft. (110.7 sq.m.) approx.

Whilst every attempt has been made to ensure the accuracy of the flooping contained here, measurements of doors, windows, rooms and any other terms are approximate and no responsibility is taken for any error, prospective purchaser. The services, systems and applicances shown have not been tested and no guarantee as to their operability or efficiency can be given.