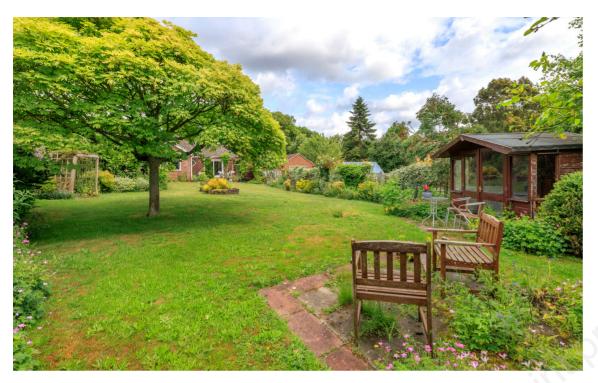

Outside, the property is approached via a driveway providing off-road parking for several vehicles, leading to a detached garage. The front garden is attractively landscaped with mature shrubs and plants, and features a paved terrace with steps leading up to the front door. A side gate provides access to the south west facing rear garden, which is beautifully established with a variety of plants and shrubs and backs onto open fields, creating a peaceful and private outdoor space ideal for relaxing or entertaining. This is a wonderful opportunity to