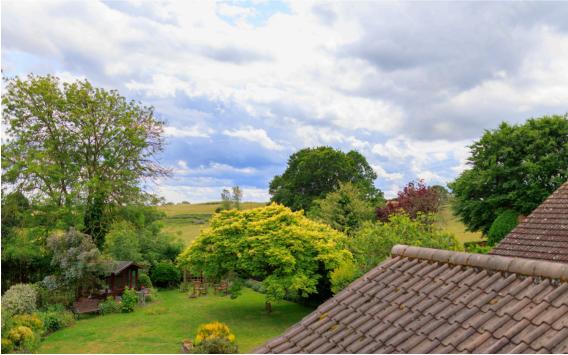

Outside, the property is approached via a driveway providing off-road parking for several vehicles, leading to a detached garage. The front garden is attractively landscaped with mature shrubs and plants, and features a paved terrace with steps leading up to the front door. A side gate provides access to the south west facing rear garden, which is beautifully established with a variety of plants and shrubs and backs onto open fields, creating a peaceful and private outdoor space ideal for relaxing or entertaining. This is a wonderful opportunity to