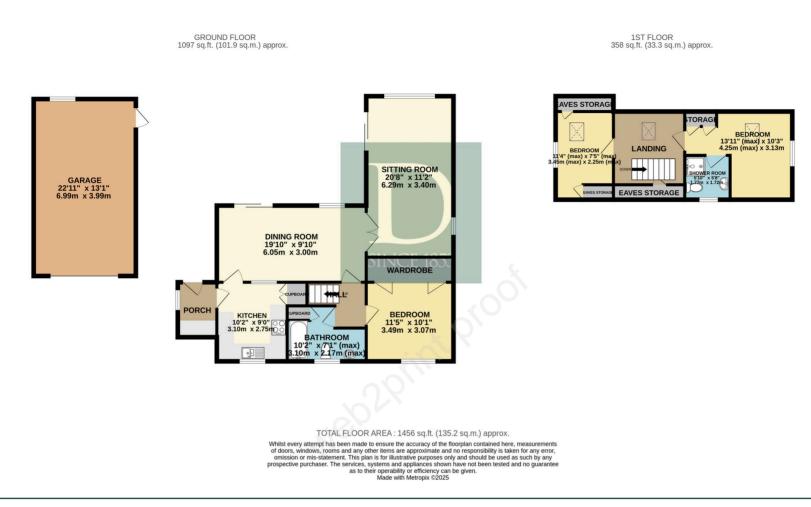

Upon entering the property via the front porch, you are welcomed into a well-appointed kitchen, which leads through to a spacious dining room with doors opening out to the rear garden—perfect for indooroutdoor living. From the dining room, a door leads into the lounae area, featuring a large window that enjoys views over the rear garden. An inner hall accessed from the dining room provides stairs to the first floor, along with access to a ground-floor bedroom complete with fitted wardrobes and a family bathroom.

Upstairs, the landing leads to two further bedrooms, including a generously sized master bedroom with its own en suite shower room and double cupboard. Useful eaves storage is also accessible from the landing.

Outside, the property is approached via a driveway providing off-road parking for several vehicles, leading to a detached garage. The front garden is attractively landscaped with mature shrubs and plants, and features a paved terrace with steps leading up to the front door. A side gate provides access to the south west facing rear garden, which is beautifully established with a variety of plants and shrubs and backs onto open fields, creating a peaceful and private outdoor space ideal for relaxing or entertaining. This is a wonderful opportunity to

## FLOOR PLAN