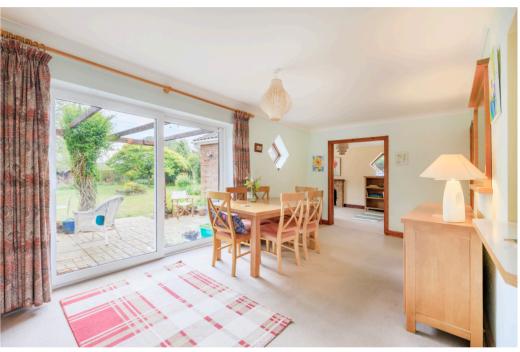

Upon entering the property via the front porch, you are welcomed into a well-appointed kitchen, which leads through to a spacious dining room with doors opening out to the rear garden—perfect for indooroutdoor living. From the dining room, a door leads into the lounae area, featuring a large window that enjoys views over the rear garden. An inner hall accessed from the dining room provides stairs to the first floor, along with access to a ground-floor bedroom complete with fitted wardrobes and a family bathroom.