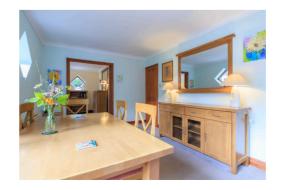

Upon entering the property via the front porch, you are welcomed into a well-appointed kitchen, which leads through to a spacious dining room with doors opening out to the rear garden—perfect for indooroutdoor living. From the dining room, a door leads into the lounae area, featuring a large window that enjoys views over the rear garden. An inner hall accessed from the dining room provides stairs to the first floor, along with access to a ground-floor bedroom complete with fitted wardrobes and a family bathroom.