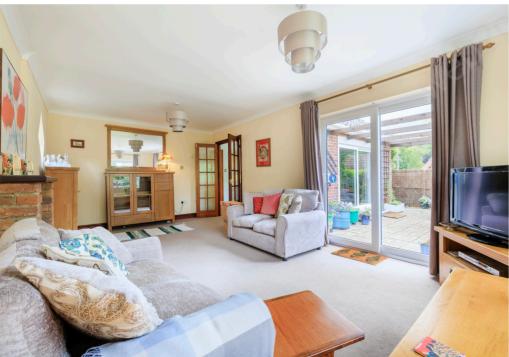

Upon entering the property via the front porch, you are welcomed into a well-appointed kitchen, which leads through to a spacious dining room with doors opening out to the rear garden—perfect for indooroutdoor living. From the dining room, a door leads into the lounae area, featuring a large window that enjoys views over the rear garden. An inner hall accessed from the dining room provides stairs to the first floor, along with access to a ground-floor bedroom complete with fitted wardrobes and a family bathroom.