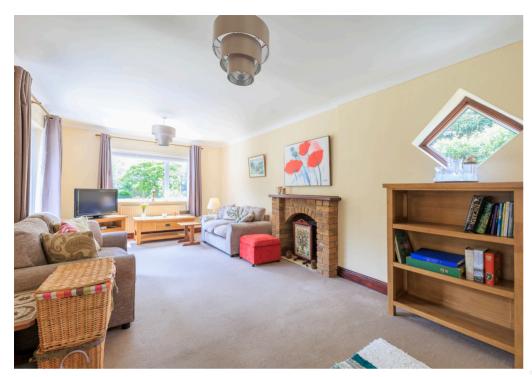

Upon entering the property via the front porch, you are welcomed into a well-appointed kitchen, which leads through to a spacious dining room with doors opening out to the rear garden—perfect for indooroutdoor living. From the dining room, a door leads into the lounae area, featuring a large window that enjoys views over the rear garden. An inner hall accessed from the dining room provides stairs to the first floor, along with access to a ground-floor bedroom complete with fitted wardrobes and a family bathroom.