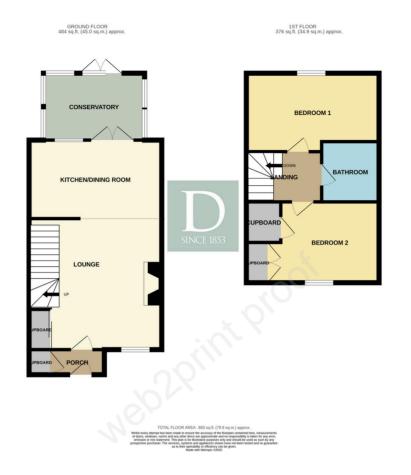

Upon entering, you are welcomed into a practical porch that leads directly into an inviting sitting room. This spacious area features a cosy fireplace as its central focal point and includes a cleverly designed under-stairs study area, perfect for working from home or additional storage. A large built-in cupboard adds further practicality.

The sitting room flows seamlessly into the contemporary kitchendining area, which is wellappointed with modern fittings and provides ample space for entertaining. This in turn opens into a bright conservatory, offering views and access to the garden. Upstairs, the property offers two well-proportioned bedrooms and a family bathroom.

### FLOOR PLAN