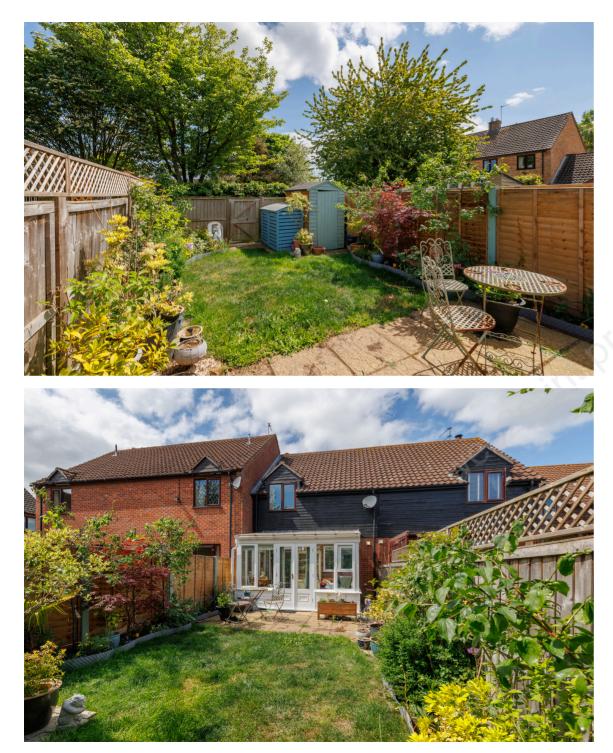

Externally, the front garden is designed for low maintenance, while the rear garden is fully enclosed and features a paved patio area ideal for outdoor dining. The remainder of the garden is laid to lawn with well-established shrub borders, creating a pleasant and

private outdoor space. Ditchingham is a popular village offering a peaceful lifestyle within easy reach of the historic market town of Bungay and excellent access to Norwich, making it ideal for commuters.