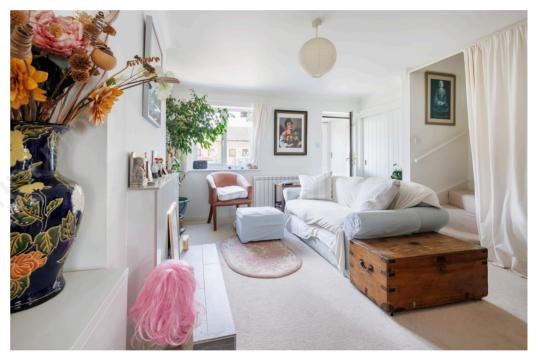

Upon entering, you are welcomed into a practical porch that leads directly into an inviting sitting room. This spacious area features a cosy fireplace as its central focal point and includes a cleverly designed under-stairs study area, perfect for working from home or additional storage. A large built-in cupboard adds further practicality.