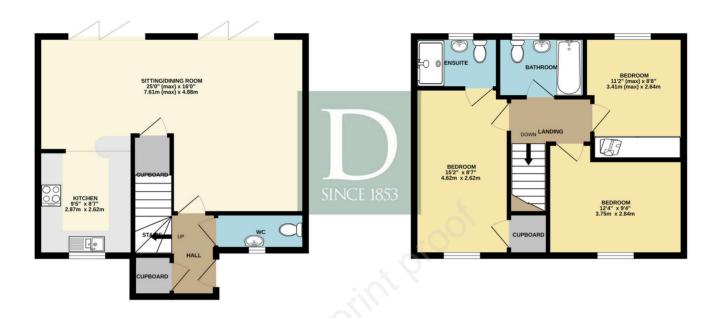

## LOCAL AUTHORITY

South Norfolk Council. Council Tax Band – C

SOUGHT AFTER LOCATION

GROUND FLOOR 505 sq.ft. (47.0 sq.m.) approx. 1ST FLOOR 485 sq.ft. (45.1 sq.m.) approx.

TOTAL FLOOR AREA: 990 sq.ft. (92.0 sq.m.) approx.

Whilst every attempt has been made to ensure the accuracy of the floodpain contained been, measurement of doncs windows, somes and any other litera use approximate and not expossibility is taken for any events, omission or mis-statement. This plan is for illustrative purposes only and should be used as such by any prospective purchaser. The services, systems and appliances shown have not been tested and no guarantee as to their operability or efficiency can be given. Made with Metropix 62025 or the services are such as their operability or efficiency can be given.