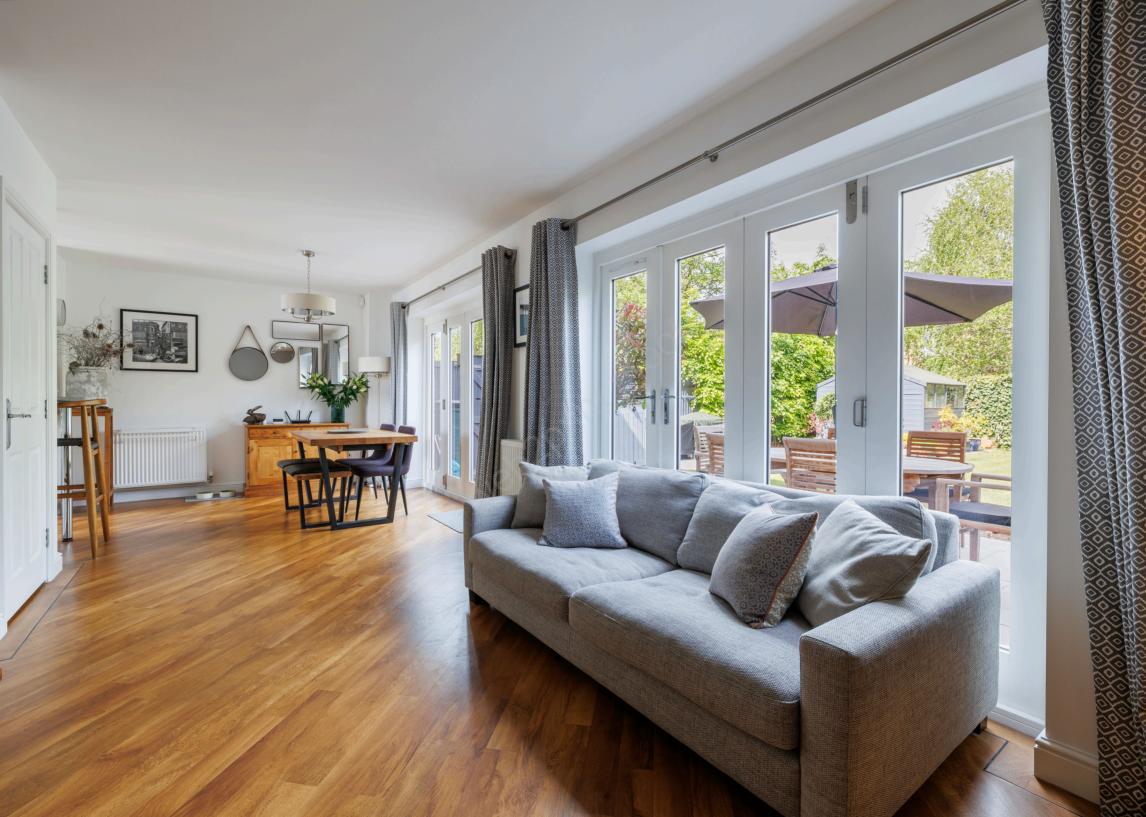

This stylish home has been thoughtfully transformed into a beautifully presented three-bedroom family home, blending its historic charm with modern comfort.

Upon entering, you are welcomed into a spacious hallway featuring a cloak cupboard and a separate WC. Stairs rise to the first floor, while a door leads into the stunning open-plan sitting and dining room. This light-filled living space boasts two sets of bifold doors opening onto the rear garden, perfect for entertaining or enjoying peaceful evenings. The dining area flows seamlessly into a stylish, contemporary kitchen complete with a useful breakfast bar.