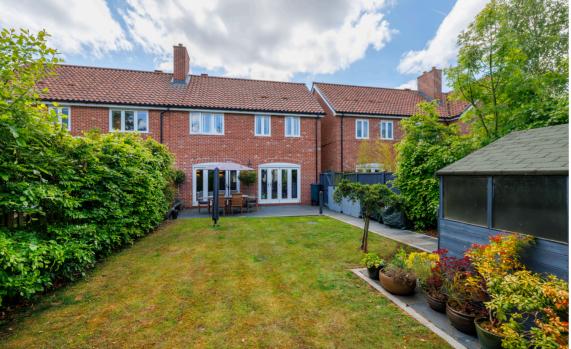

Upstairs, the first floor offers three well-proportioned bedrooms. The master benefits from en-suite shower facilities, while the remaining two bedrooms are served by a modern family bathroom.

Externally, the home offers an attractive front garden which is maintained by the management company and a fully enclosed private rear garden. A paved terrace leads to a neatly lawned area with a path to a timber garden store, equipped with power and light. The property also includes two allocated parking spaces in a nearby private parking area, with