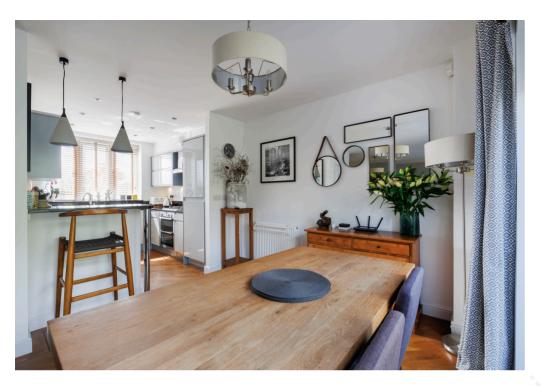

This stylish home has been thoughtfully transformed into a beautifully presented three-bedroom family home, blending its historic charm with modern comfort.

Upon entering, you are welcomed into a spacious hallway featuring a cloak cupboard and a separate WC. Stairs rise to the first floor, while a door leads into the stunning open-plan sitting and dining room. This light-filled living space boasts two sets of bifold doors opening onto the rear garden, perfect for entertaining or enjoying peaceful evenings. The dining area flows seamlessly into a stylish, contemporary kitchen complete with a useful breakfast bar.