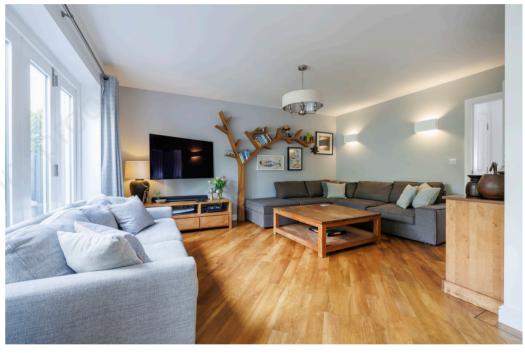

This stylish home has been thoughtfully transformed into a beautifully presented three-bedroom family home, blending its historic charm with modern comfort.

Upon entering, you are welcomed into a spacious hallway featuring a cloak cupboard and a separate WC. Stairs rise to the first floor, while a door leads into the stunning open-plan sitting and dining room. This light-filled living space boasts two sets of bifold doors opening onto the rear garden, perfect for entertaining or enjoying peaceful evenings. The dining area flows seamlessly into a stylish, contemporary kitchen complete with a useful breakfast bar.