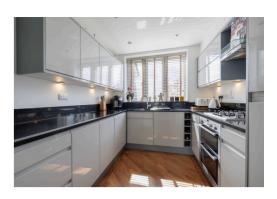

This stylish home has been thoughtfully transformed into a beautifully presented three-bedroom family home, blending its historic charm with modern comfort.

Upon entering, you are welcomed into a spacious hallway featuring a cloak cupboard and a separate WC. Stairs rise to the first floor, while a door leads into the stunning open-plan sitting and dining room. This light-filled living space boasts two sets of bifold doors opening onto the rear garden, perfect for entertaining or enjoying peaceful evenings. The dining area flows seamlessly into a stylish, contemporary kitchen complete with a useful breakfast bar.