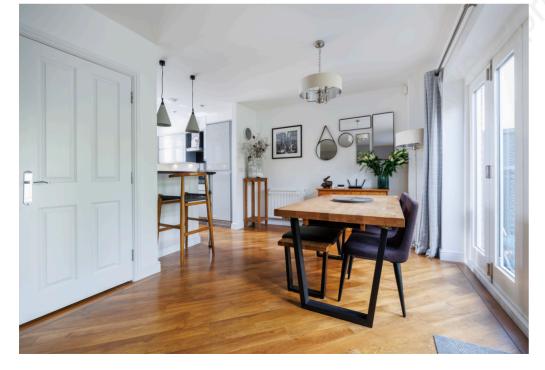

This stylish home has been thoughtfully transformed into a beautifully presented three-bedroom family home, blending its historic charm with modern comfort.

Upon entering, you are welcomed into a spacious hallway featuring a cloak cupboard and a separate WC. Stairs rise to the first floor, while a door leads into the stunning open-plan sitting and dining room. This light-filled living space boasts two sets of bifold doors opening onto the rear garden, perfect for entertaining or enjoying peaceful evenings. The dining area flows seamlessly into a stylish, contemporary kitchen complete with a useful breakfast bar.