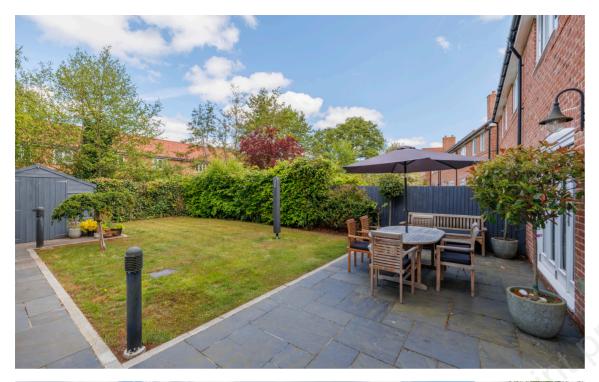

Upstairs, the first floor offers three well-proportioned bedrooms. The master benefits from en-suite shower facilities, while the remaining two bedrooms are served by a modern family bathroom.

Externally, the home offers an attractive front garden which is maintained by the management company and a fully enclosed private rear garden. A paved terrace leads to a neatly lawned area with a path to a timber garden store, equipped with power and light. The property also includes two allocated parking spaces in a nearby private parking area, with