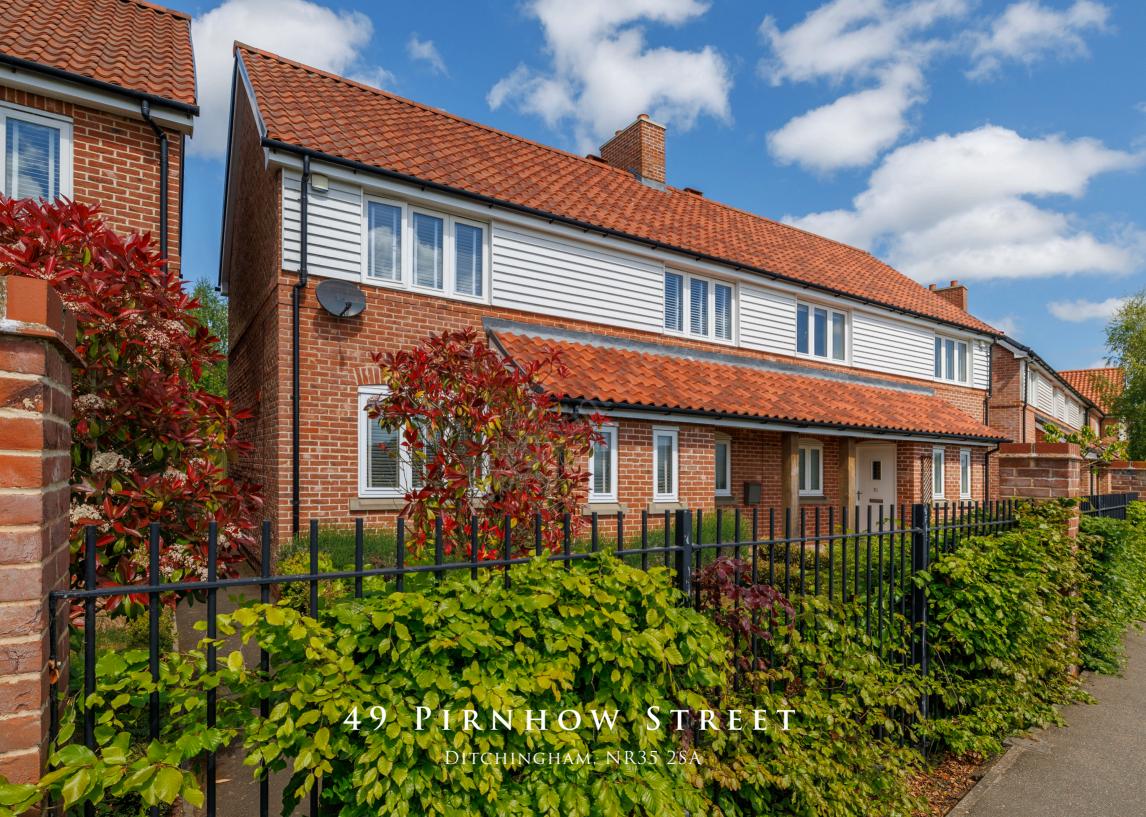

This stylish home has been thoughtfully transformed into a beautifully presented three-bedroom family home, blending its historic charm with modern comfort.

Upon entering, you are welcomed into a spacious hallway featuring a cloak cupboard and a separate WC. Stairs rise to the first floor, while a door leads into the stunning open-plan sitting and dining room. This light-filled living space boasts two sets of bifold doors opening onto the rear garden, perfect for entertaining or enjoying peaceful evenings. The dining area flows seamlessly into a stylish, contemporary kitchen complete with a useful breakfast bar.