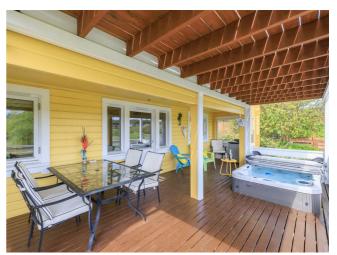

## Key features

- · A Stunning Scandinavian-Style Lodge with Golf Course Views
- Nestled within the exclusive gated community of Fairway Lakes Village
- Uninterrupted views across the rolling fairways and countryside.
- Terrace with hot tub
- Two double bedrooms
- Well presented throughout
- Parking for two cars
- Fairway Lakes has access for golf membership, spa and swimming pool, restaurant (all charged locally)
- INCOME POTENTIAL!
- Viewing a must to appreciate

## Description

A Stunning Scandinavian-Style Lodge with Golf Course Views

Nestled within the exclusive gated community of Fairway Lakes Village, Pineview offers a rare opportunity to own a beautifully presented twobedroom Scandinavian-style lodge

Pineview offers uninterrupted views across the rolling fairways and countryside. Situated within the picturesque grounds of Caldecott Hall, residents enjoy access to first-class leisure facilities and a neighbouring golf course.