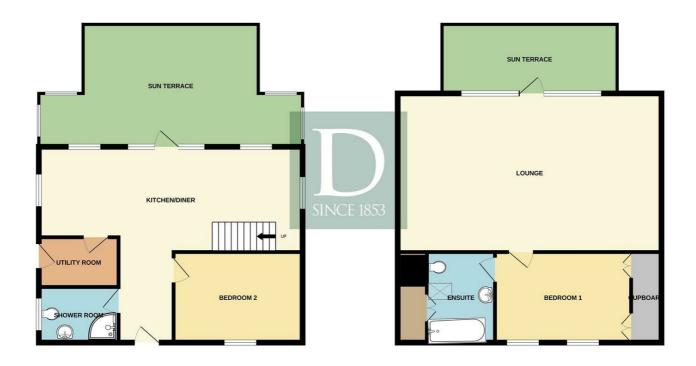

GROUND FLOOR 552 sq.ft. (51.3 sq.m.) approx. 1ST FLOOR 694 sq.ft. (64.5 sq.m.) approx.

TOTAL FLOOR AREA: 1247 sq.ft. (115.8 sq.m.) approx.

Whilst very attempt has been made to ensure the accuracy of the floorpion contained here, measurements of doors, windows, cromat and any other tens are approximate and the reportal management of the contrained of the contrained