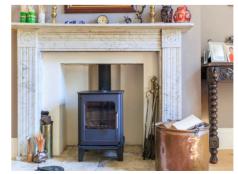

To the rear, the elegant sitting room, located in the original part of the house, boasts delightful proportions, large sash windows, and a beautiful fireplace with a wood-burning stove, creating a perfect space for entertaining or relaxing.