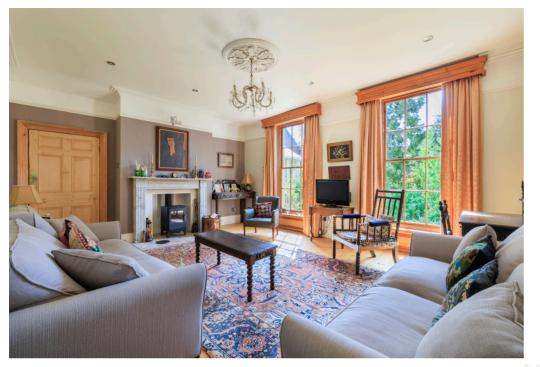

To the rear, the elegant sitting room, located in the original part of the house, boasts delightful proportions, large sash windows, and a beautiful fireplace with a wood-burning stove, creating a perfect space for entertaining or relaxing.