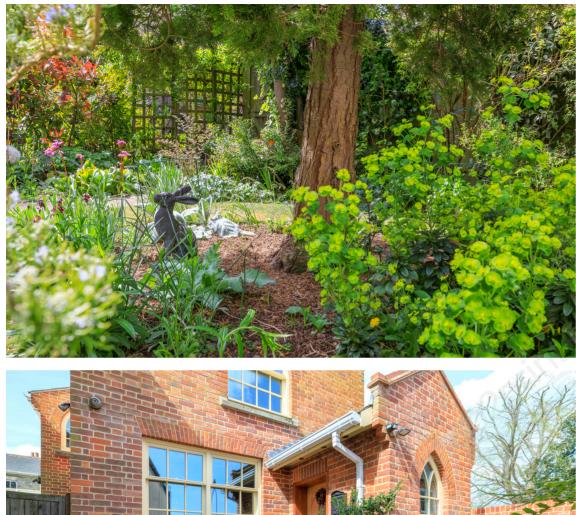

Accessed via Newgate through double gates, the property features a private paved parking area. A pathway leads through the wellestablished, south-facing garden, with additional access to the rear for easy maintenance.

Outside, the south-facing garden is both pretty and practical — mature and thoughtfully landscaped, ideal for outdoor living.

A rare opportunity to acquire a character-filled vet practical home in the heart of Beccles, just moments from local amenities yet quietly tucked away.