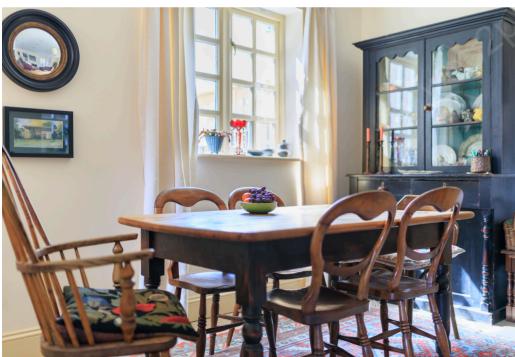

Inside, the welcoming lobby opens into a stunning open-plan kitchen/ dining/family room — the true heart of the home — with views across the garden. This space flows through to an inner hallway with access to a charming garden room, a ground floor WC, and a lift providing convenient access to the first floor. A staircase also rises from this area.