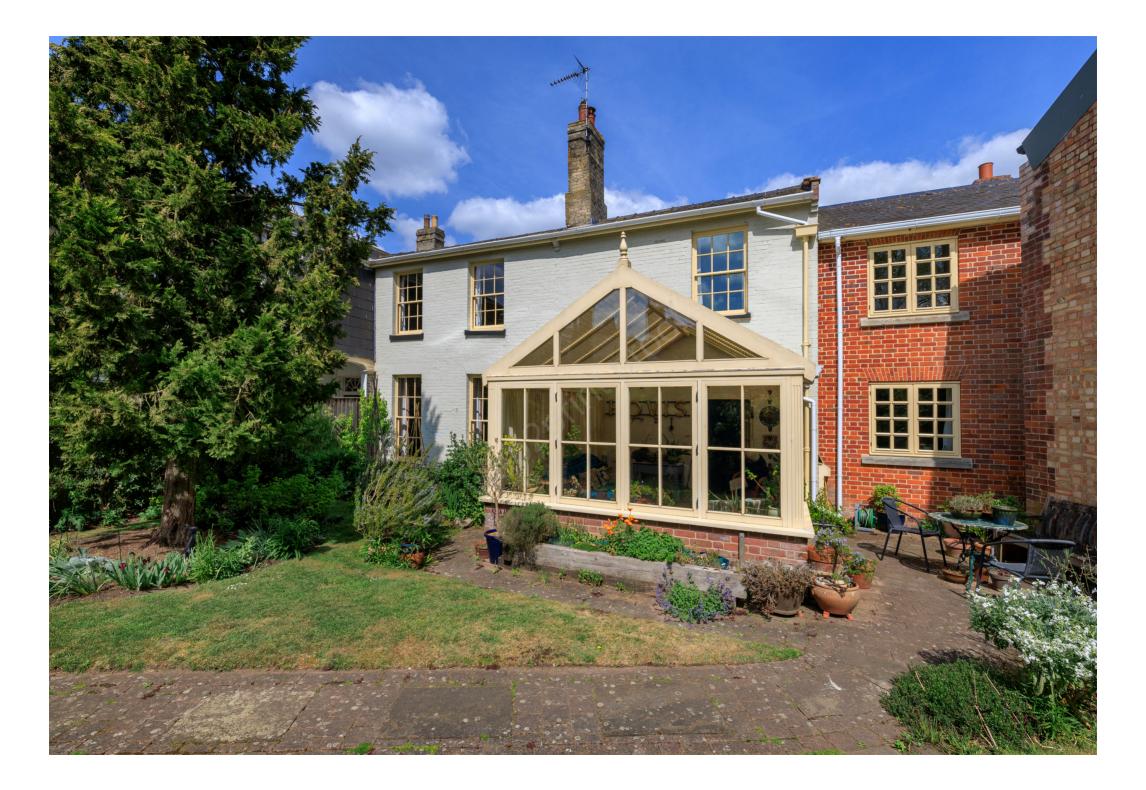

To the rear, the elegant sitting room, located in the original part of the house, boasts delightful proportions, large sash windows, and a beautiful fireplace with a wood-burning stove, creating a perfect space for entertaining or relaxing.

Outside, the south-facing garden is both pretty and practical — mature and thoughtfully landscaped, ideal for outdoor living.

A rare opportunity to acquire a character-filled vet practical home in the heart of Beccles, just moments from local amenities yet quietly tucked away.