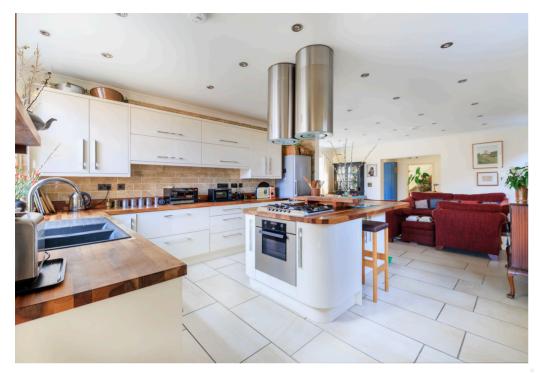

Inside, the welcoming lobby opens into a stunning open-plan kitchen/ dining/family room — the true heart of the home — with views across the garden. This space flows through to an inner hallway with access to a charming garden room, a ground floor WC, and a lift providing convenient access to the first floor. A staircase also rises from this area.