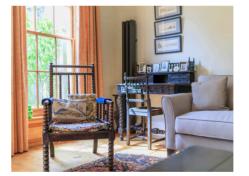

To the rear, the elegant sitting room, located in the original part of the house, boasts delightful proportions, large sash windows, and a beautiful fireplace with a wood-burning stove, creating a perfect space for entertaining or relaxing.