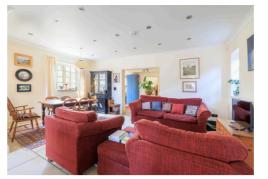

To the rear, the elegant sitting room, located in the original part of the house, boasts delightful proportions, large sash windows, and a beautiful fireplace with a wood-burning stove, creating a perfect space for entertaining or relaxing.