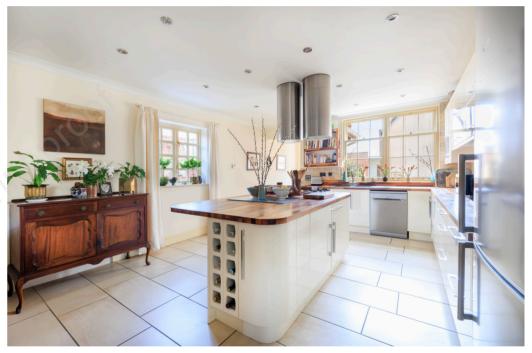

Inside, the welcoming lobby opens into a stunning open-plan kitchen/ dining/family room — the true heart of the home — with views across the garden. This space flows through to an inner hallway with access to a charming garden room, a ground floor WC, and a lift providing convenient access to the first floor. A staircase also rises from this area.