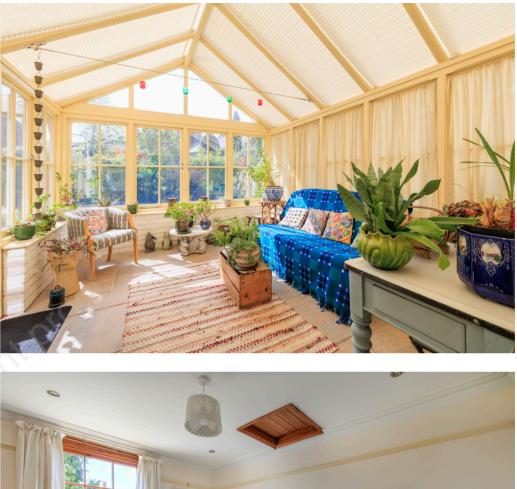

Inside, the welcoming lobby opens into a stunning open-plan kitchen/ dining/family room — the true heart of the home — with views across the garden. This space flows through to an inner hallway with access to a charming garden room, a ground floor WC, and a lift providing convenient access to the first floor. A staircase also rises from this area.