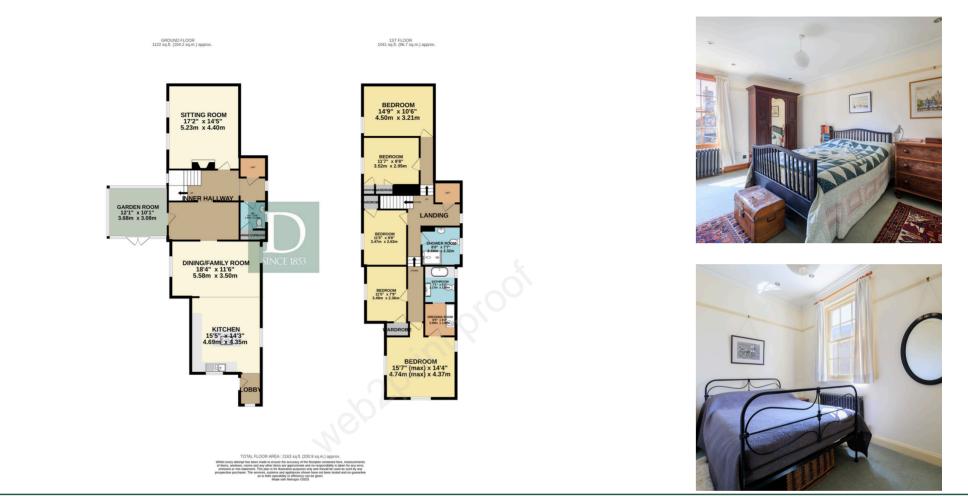

Inside, the welcoming lobby opens into a stunning open-plan kitchen/ dining/family room — the true heart of the home — with views across the garden. This space flows through to an inner hallway with access to a charming garden room, a ground floor WC, and a lift providing convenient access to the first floor. A staircase also rises from this area.

To the rear, the elegant sitting room, located in the original part of the house, boasts delightful proportions, large sash windows, and a beautiful fireplace with a wood-burning stove, creating a perfect space for entertaining or relaxing.

Upstairs, a spacious landing stretches front to back, giving access to five well-appointed bedrooms and a modern family shower room. The master suite stands out with its striking arched

window, separate dressing area, and a stylish en-suite bathroom. The lift opens directly onto the landing for added accessibility.

# LOCAL AUTHORITY

East Suffolk Council. Council Tax Band – D

TOWN CENTRE LOCATION WITH PARKING

FLOOR PLAN