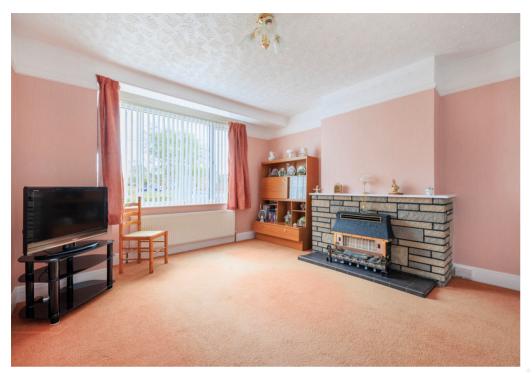

Step through the front door into a welcoming entrance hall, where stairs rise to the first floor. The ground floor offers two wellproportioned reception rooms — a bright sitting room at the front and a dining room to the rear, which enjoys direct access to the enclosed rear garden, ideal for indoor-outdoor living. Adjacent to the dining room, the galley-style kitchen also opens to the garden, creating a practical layout for everyday living and entertaining.