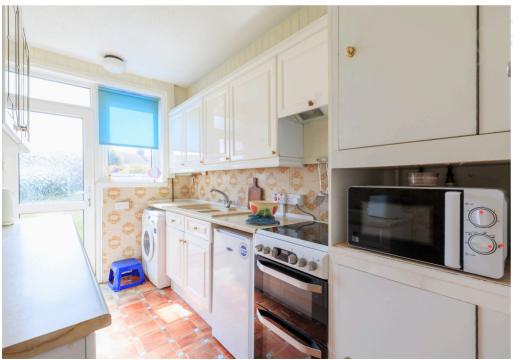

Step through the front door into a welcoming entrance hall, where stairs rise to the first floor. The ground floor offers two wellproportioned reception rooms — a bright sitting room at the front and a dining room to the rear, which enjoys direct access to the enclosed rear garden, ideal for indoor-outdoor living. Adjacent to the dining room, the galley-style kitchen also opens to the garden, creating a practical layout for everyday living and entertaining.