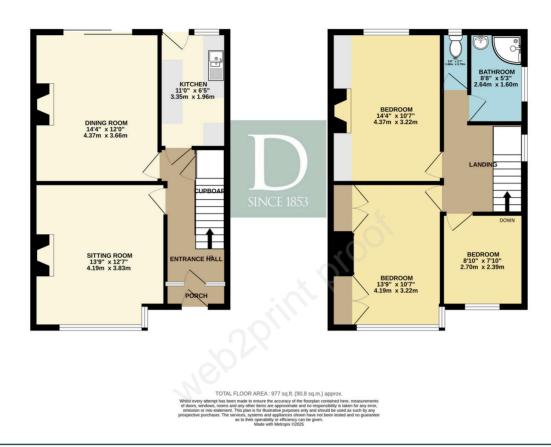

Step through the front door into a welcoming entrance hall, where stairs rise to the first floor. The ground floor offers two wellproportioned reception rooms — a bright sitting room at the front and a dining room to the rear, which enjoys direct access to the enclosed rear garden, ideal for indoor-outdoor living. Adjacent to the dining room, the galley-style kitchen also opens to the garden, creating a practical layout for everyday living and entertaining.

Upstairs, the home features three bedrooms, offering ample space for a family or guests. A shower room and separate WC complete the first floor.

Outside, the rear garden is a peaceful retreat — well-maintained over the years, it offers plenty of potential for further landscaping or simply relaxing in the sun.

## NO ONWARD CHAIN!

FLOOR PLAN

GROUND FLOOR 489 sq.ft. (45.4 sq.m.) approx. 1ST FLOOR 488 sq.ft. (45.3 sq.m.) approx.