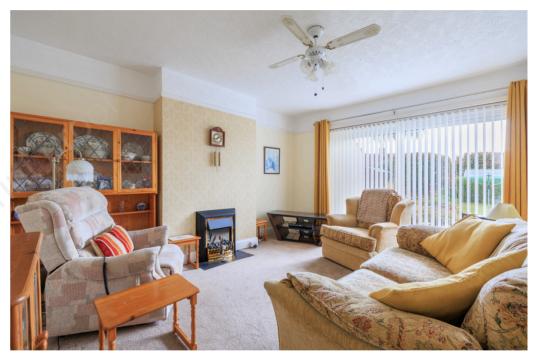

Step through the front door into a welcoming entrance hall, where stairs rise to the first floor. The ground floor offers two wellproportioned reception rooms — a bright sitting room at the front and a dining room to the rear, which enjoys direct access to the enclosed rear garden, ideal for indoor-outdoor living. Adjacent to the dining room, the galley-style kitchen also opens to the garden, creating a practical layout for everyday living and entertaining.