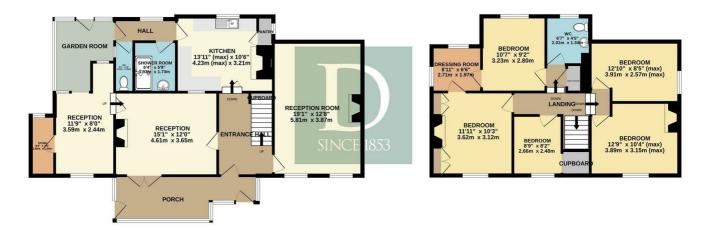

A delightful 5 bedroom detached farmhouse in need of modernisation, offering great potential, set on a generous plot of one acre stms in a picturesque rural setting.

GROUND FLOOR 1054 sq.ft. (97.9 sq.m.) approx. 1ST FLOOR 701 sq.ft. (65.1 sq.m.) approx.

TOTAL FLOOR AREA: 1755 sq.ft. (163.0 sq.m.) approx.

Whilst every attempt has been made to ensure the accuracy of the floorage contained here, measurements of doors, windows, rooms and any other terms are approximate and no responsibility is taken for any error, prospective purchaser. The services, systems and appliances shown have not been tested and no guarantee as to their operability or efficiency can be given.