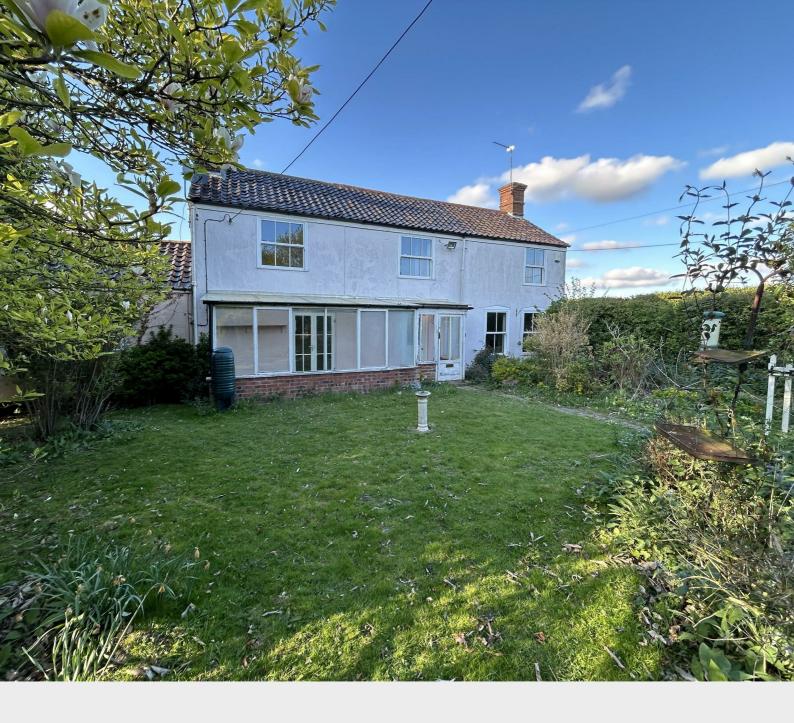

## Hill Farm House

Mill Road | Thurlton | Norwich | NR14 6QE

Price Guide £450,000

## Key features

- Detached five bedroom Farmhouse
- In need of updating and modernisation
- Set in approx one acre stms
- · Rural setting
- Ample off road parking
- A substantial barn with scope for conversion (STP)
- No onward chain!
- Viewing a must to appreciate

A delightful 5 bedroom detached farmhouse in need of modernisation, offering great potential, set on a generous plot of one acre stms in a picturesque rural setting.

GROUND FLOOR 1054 sq.ft. (97.9 sq.m.) approx. 1ST FLOOR 701 sq.ft. (65.1 sq.m.) approx.