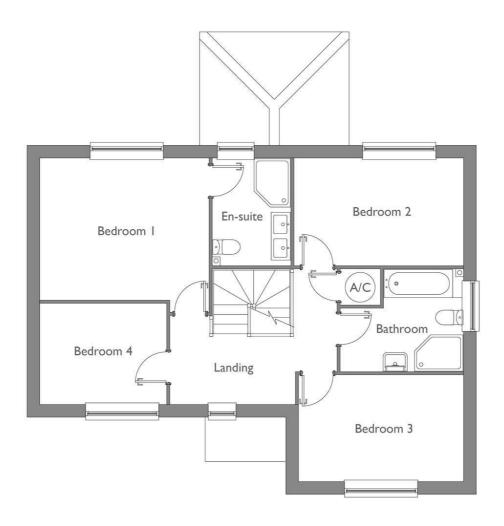

## Key features

- Estimated completion Autumn 2025
- Detached family home
- Four double bedrooms
- Open plan kitchen dining room with bi fold doors leading to the garden
- EV Charging point
- · Fully fitted security alarm
- Small development of only 19 homes
- · Air source heating
- 10 year NHBC Warranty, with 2 year Badger Home warranty

## Description

PLOT 9 THE WRENTHAM - A delightful 4 double bedroom detached house, located on a corner plot, presented on an exclusive Badger Homes development of only 19 homes in the popular village of Worlingham.