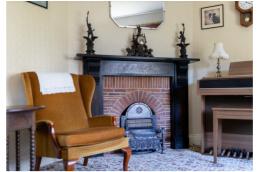

As you step inside, you'll find two spacious reception rooms that have been thoughtfully combined into one inviting area, complete with an original fireplace that add character and warmth.

The dining room, located at the rear of the property, is conveniently situated next to the kitchen, making it ideal for family meals and entertaining. On the ground floor, you'll also discover a practical shower room and a conservatory that overlooks the rear garden, providing a serene spot to relax and enjoy the outdoors.