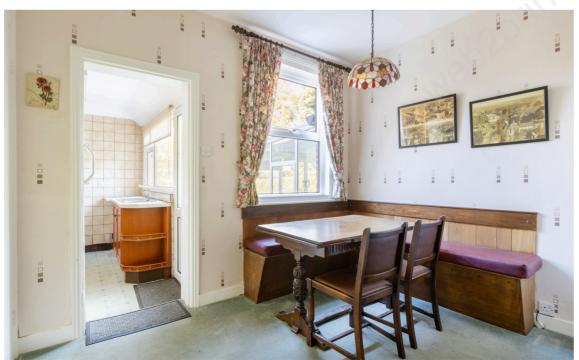

As you step inside, you'll find two spacious reception rooms that have been thoughtfully combined into one inviting area, complete with an original fireplace that add character and warmth.

The dining room, located at the rear of the property, is conveniently situated next to the kitchen, making it ideal for family meals and entertaining. On the ground floor, you'll also discover a practical shower room and a conservatory that overlooks the rear garden, providing a serene spot to relax and enjoy the outdoors.