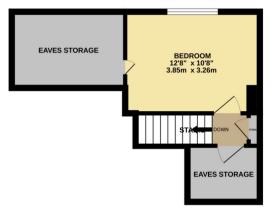

Heading to the first floor, you'll find three generously sized double bedrooms, along with a family bathroom.

The second floor holds even more potential, featuring a fourth bedroom with a unique low-level door that opens to a spacious area —perfect for a playroom or easily convertible into an extension to the bedroom. Additionally, a walk-in cupboard across from the fourth bedroom currently houses a water tank but could easily be transformed into a convenient WC. From the top floor, you'll be treated to fabulous views over Beccles and beyond; on a clear day, you might even catch a glimpse of Lowestoft in the distance.

# PERIOD Home

GROUND FLOOR 713 sq.ft. (66.2 sq.m.) approx.

1ST FLOOR 509 sq.ft. (47.3 sq.m.) approx. 2ND FLOOR 265 sq.ft. (24.6 sq.m.) approx.

TOTAL FLOOR AREA : 1487 sq.ft. (138.1 sq.m.) approx.

Whilst every attempt has been made to ensure the accuracy of the floorplan contained here, measurements of doors, windows, rooms and any other items are approximate and no responsibility is taken for any error, omission or mis-statement. This plan is for illustrative purposes only and should be used as such by any prospective purchaser. The services, systems and appliances shown have not been tested and no guarantee as to their operability or efficiency can be given. Made with Metropix ©2024