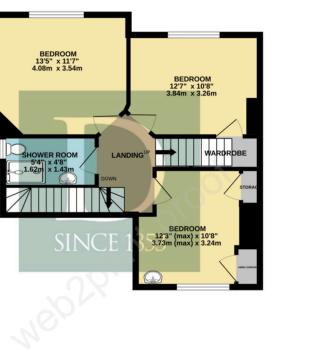

Heading to the first floor, you'll find three generously sized double bedrooms, along with a family bathroom.

The second floor holds even more potential, featuring a fourth bedroom with a unique low-level door that opens to a spacious area —perfect for a playroom or easily convertible into an extension to the bedroom. Additionally, a walk-in cupboard across from the fourth bedroom currently houses a water tank but could easily be transformed into a convenient WC. From the top floor, you'll be treated to fabulous views over Beccles and beyond; on a clear day, you might even catch a glimpse of Lowestoft in the distance.

Of particular note is that 3 of the 4 bedrooms include fitted basins.

Outside, the rear garden is predominantly laid to lawn, featuring established shrubs and trees that create a tranquil retreat. A garage located beside the neighbouring property provides offroad parking, supplemented by ample on-street parking available on Waveney Road.

# PERIOD Home

GROUND FLOOR 713 sq.ft. (66.2 sq.m.) approx.

1ST FLOOR 509 sq.ft. (47.3 sq.m.) approx. 2ND FLOOR 265 sq.ft. (24.6 sq.m.) approx.

TOTAL FLOOR AREA : 1487 sq.ft. (138.1 sq.m.) approx.

Whilst every attempt has been made to ensure the accuracy of the floorplan contained here, measurements of doors, windows, rooms and any other items are approximate and no responsibility is taken for any error, omission or mis-statement. This plan is for illustrative purposes only and should be used as such by any prospective purchaser. The services, systems and appliances shown have not been tested and no guarantee as to their operability or efficiency can be given. Made with Metropix ©2024