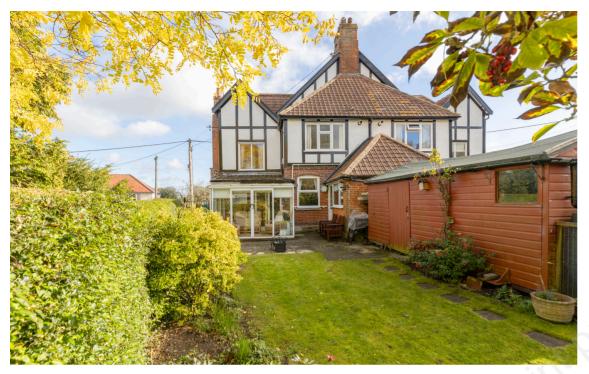

As you step inside, you'll find two spacious reception rooms that have been thoughtfully combined into one inviting area, complete with an original fireplace that add character and warmth.

The dining room, located at the rear of the property, is conveniently situated next to the kitchen, making it ideal for family meals and entertaining. On the ground floor, you'll also discover a practical shower room and a conservatory that overlooks the rear garden, providing a serene spot to relax and enjoy the outdoors.

Of particular note is that 3 of the 4 bedrooms include fitted basins.

Outside, the rear garden is predominantly laid to lawn, featuring established shrubs and trees that create a tranquil retreat. A garage located beside the neighbouring property provides offroad parking, supplemented by ample on-street parking available on Waveney Road.