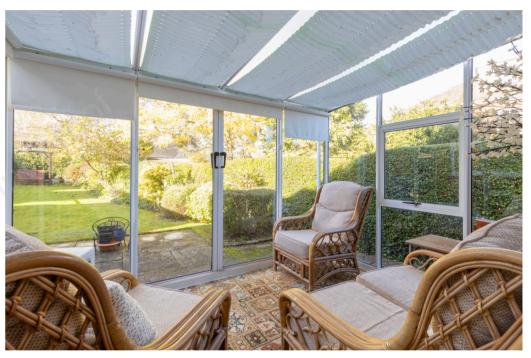

As you step inside, you'll find two spacious reception rooms that have been thoughtfully combined into one inviting area, complete with an original fireplace that add character and warmth.

The dining room, located at the rear of the property, is conveniently situated next to the kitchen, making it ideal for family meals and entertaining. On the ground floor, you'll also discover a practical shower room and a conservatory that overlooks the rear garden, providing a serene spot to relax and enjoy the outdoors.