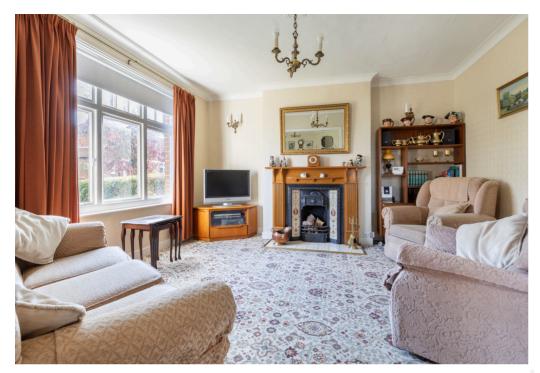

As you step inside, you'll find two spacious reception rooms that have been thoughtfully combined into one inviting area, complete with an original fireplace that add character and warmth.

The dining room, located at the rear of the property, is conveniently situated next to the kitchen, making it ideal for family meals and entertaining. On the ground floor, you'll also discover a practical shower room and a conservatory that overlooks the rear garden, providing a serene spot to relax and enjoy the outdoors.