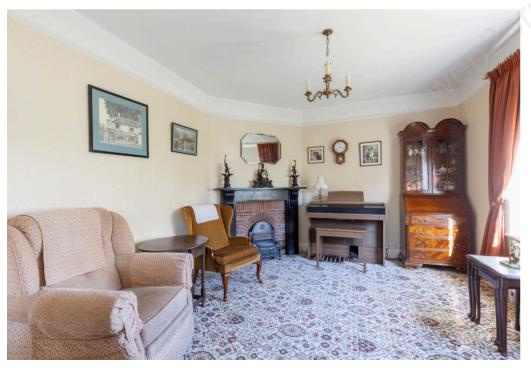

As you step inside, you'll find two spacious reception rooms that have been thoughtfully combined into one inviting area, complete with an original fireplace that add character and warmth.

The dining room, located at the rear of the property, is conveniently situated next to the kitchen, making it ideal for family meals and entertaining. On the ground floor, you'll also discover a practical shower room and a conservatory that overlooks the rear garden, providing a serene spot to relax and enjoy the outdoors.