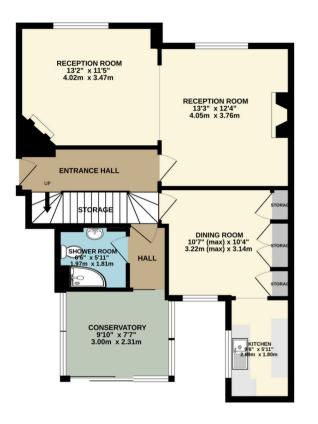

As you step inside, you'll find two spacious reception rooms that have been thoughtfully combined into one inviting area, complete with an original fireplace that add character and warmth.

The dining room, located at the rear of the property, is conveniently situated next to the kitchen, making it ideal for family meals and entertaining. On the ground floor, you'll also discover a practical shower room and a conservatory that overlooks the rear garden, providing a serene spot to relax and enjoy the outdoors.

# PERIOD Home

GROUND FLOOR 713 sq.ft. (66.2 sq.m.) approx.

1ST FLOOR 509 sq.ft. (47.3 sq.m.) approx. 2ND FLOOR 265 sq.ft. (24.6 sq.m.) approx.

TOTAL FLOOR AREA : 1487 sq.ft. (138.1 sq.m.) approx.

Whilst every attempt has been made to ensure the accuracy of the floorplan contained here, measurements of doors, windows, rooms and any other items are approximate and no responsibility is taken for any error, omission or mis-statement. This plan is for illustrative purposes only and should be used as such by any prospective purchaser. The services, systems and appliances shown have not been tested and no guarantee as to their operability or efficiency can be given. Made with Metropix ©2024