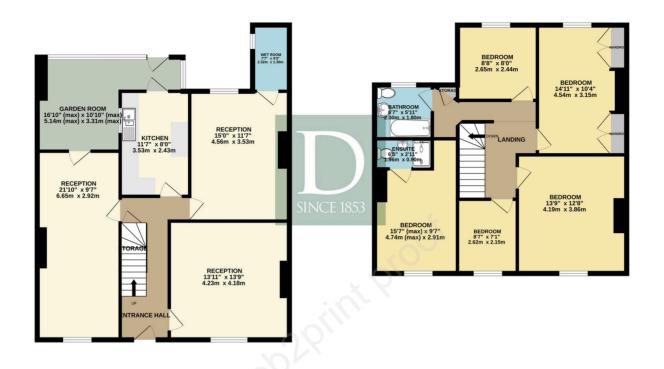

## **LOCAL AUTHORITY**

East Suffolk Council. Council Tax Band - D

NO ONWARD CHAIN

TOTAL FLOOR AREA: 1676 sq.ft. (155.7 sq.m.) approx.

Whilst every alternal he been made to ensure the a sociancy of the floorpland portained ever, measurement, of doors undirective more consistent or the social portained and the social portained by the consistent or messatement. This plan is for illustrative purposes only and should be used as such by any prospective purchaser. The social plan is for illustrative purposes only and should be used as such by any prospective purchaser. The social plan is for illustrative purposes only and should be used as such by any prospective purchaser. The social plan is for illustrative purposes only and should be used as such by any prospective purchaser. The social plan is of illustrative purposes only and should be used as such by any prospective purchaser. The social plan is the social purpose of the social plan is the social plan