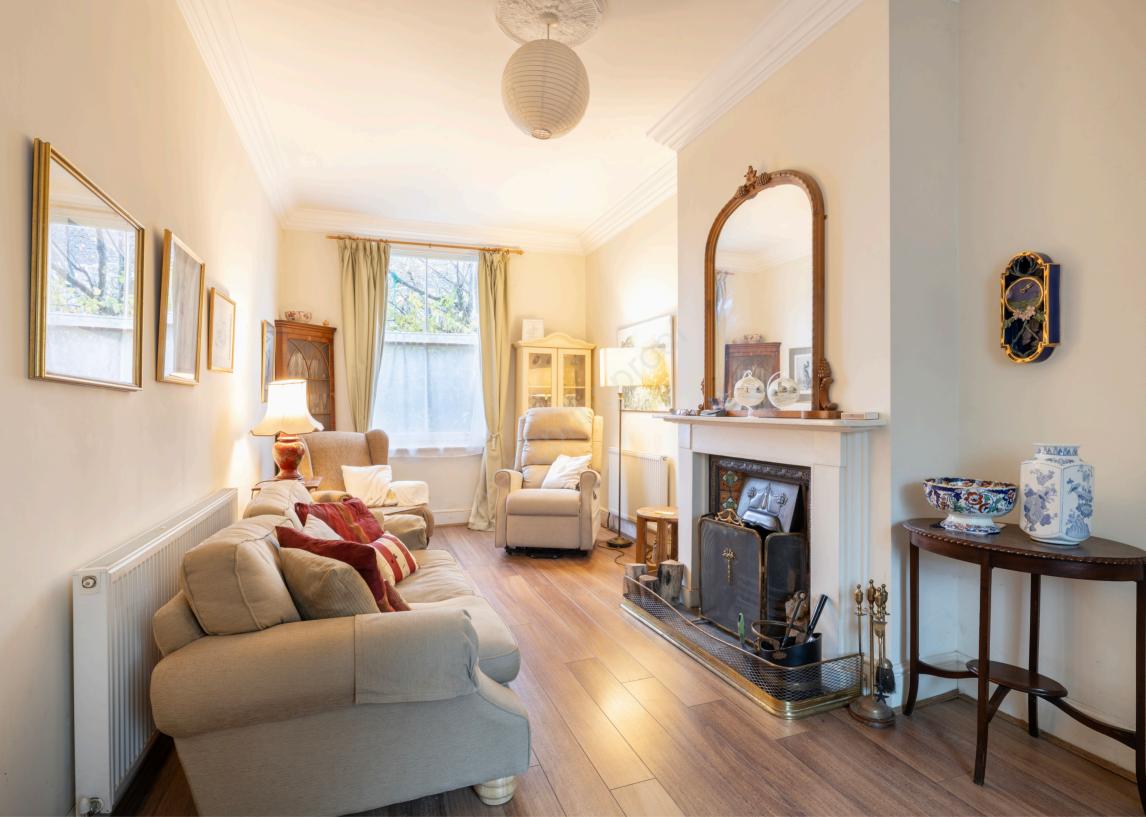

Upon entering, a central entrance hall with stairs rising to the first floor sets the tone for how inviting this family home is. The ground floor features two reception rooms overlooking the front aspect, both with original sash windows, high ceilings, and period details that enhance the sense of space.