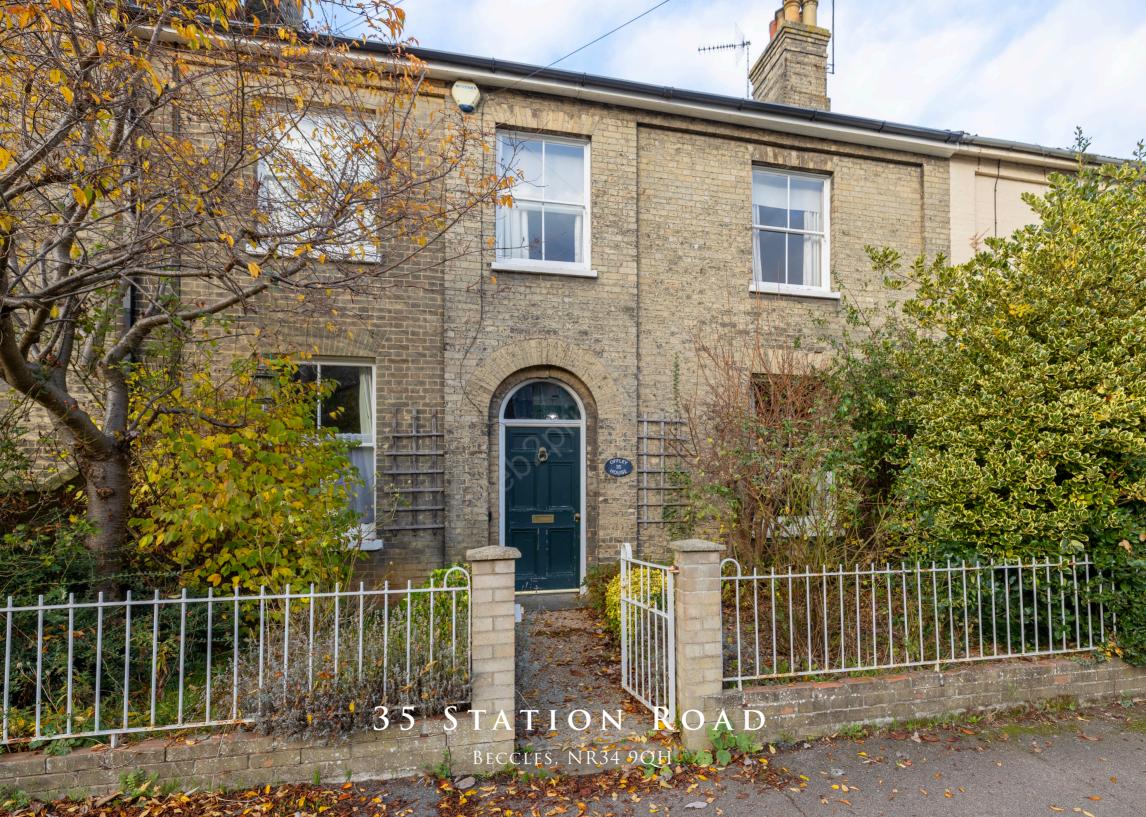

Double fronted period home sitting in a central location within the town offering spacious accommodation and off street parking.

35 Station Road in Beccles is a spacious, double-fronted, five-bedroom townhouse, ideally situated close to the town centre. The property retains many original features, providing a blend of classic charm with more modern comforts.

The first floor is home to five bedrooms, with one including its own ensuite facilities. A family bathroom serves the other rooms.

Outside, the property is set back from the road, with a small enclosed front garden and a path that leads to the front door. At the rear, an enclosed garden offers an ideally sized outdoor space, with double gates opening onto Gaol Lane, providing off-street parking.