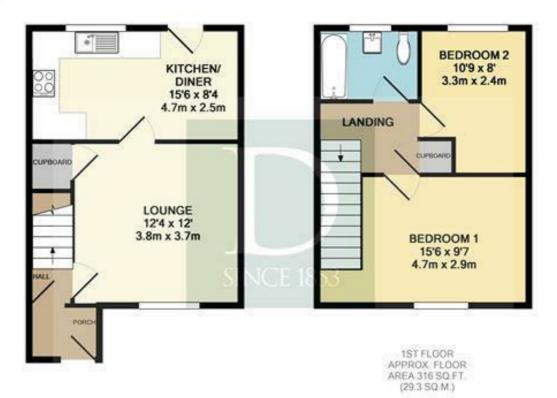

GROUND FLOOR APPROX. FLOOR AREA 336 SQ.FT. (31.2 SQ.M.)

## TOTAL APPROX. FLOOR AREA 652 SQ.FT. (60.6 SQ.M.)

Whilst every attempt has been made to ensure the accuracy of the floor plan contained here, measurements of doors, windows, rooms and any other items are approximate and no responsibility is taken for any error, omission, or mis-statement. This plan is for illustrative purposes only and should be used as such by any prospective purchaser. The services, systems and appliances shown have not been tested and no guarantee as to their operability or efficiency can be given.

Made with Metropix ©2018

10 New Market
Beccles
Suffolk
NR34 9HA
01502 712122
infobeccles@durrants.com
https://durrants.com/