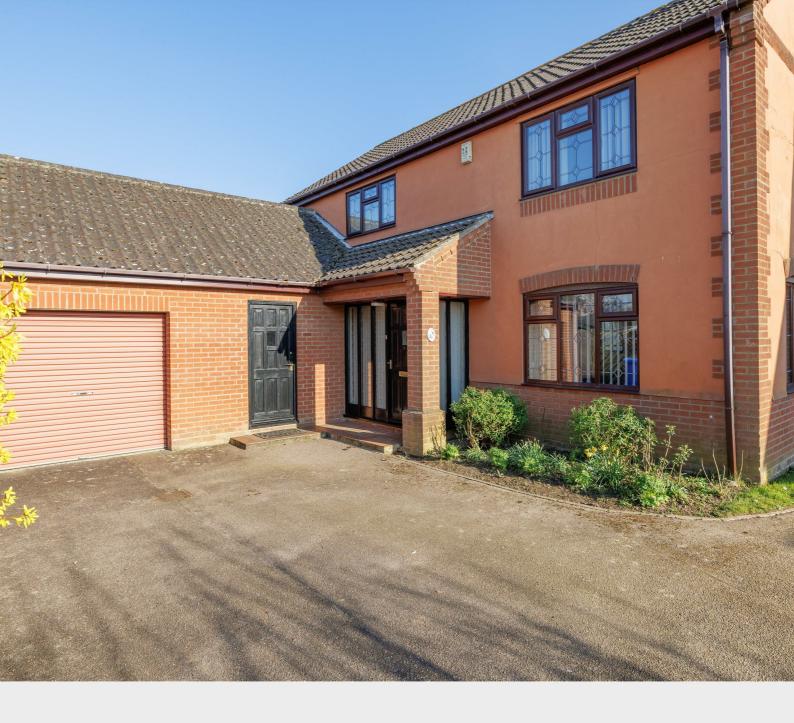

The Laurels | Worlingham | Beccles | NR34 7EU

Asking Price £410,000

## Key features

- NO ONWARD CHAIN
- Detached house
- 4 bedrooms
- Off road parking
- Garage
- Desirable location

A generously proportioned detached family home, tucked away in a corner of a popular cul-de-sac, offering fantastic potential for refurbishment to create a modern family haven.