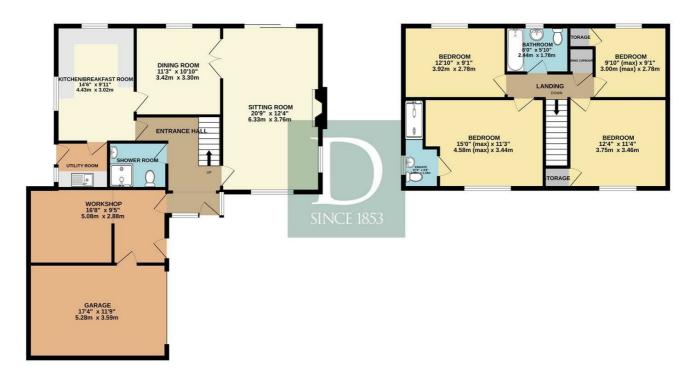

GROUND FLOOR 1066 sq.ft. (99.0 sq.m.) approx. 1ST FLOOR 673 sq.ft. (62.6 sq.m.) approx.

## TOTAL FLOOR AREA: 1739 sq.ft. (161.6 sq.m.) approx.

Whist every attempt has been made to ensure the accuracy of the floorplan contained here, measurements of doors, windows, rooms and any other tenss are approximate and no responsibility is taken for any error, prospective purchaser. The services, systems and appliances shown have not been tested and no guarantee as to their operability or efficiency can be given. Made with Meropic 80205.