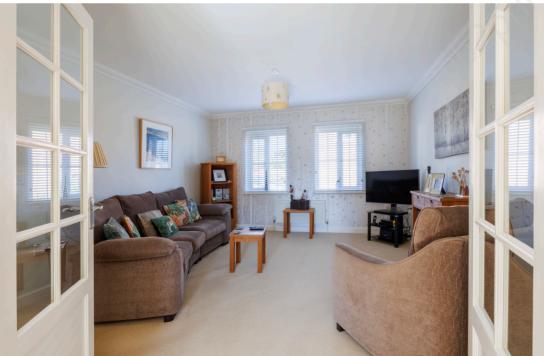

The family bathroom is spacious and includes both a separate shower enclosure and a bath, catering to various preferences. The kitchen, with views over the rear garden, is well-appointed and leads into a utility room. A further opening leads through to the dining room, which offers sliding doors that open directly to the rear garden and provides a great space for family meals and entertaining. French doors from the dining room open into the sitting room which is generously sized.