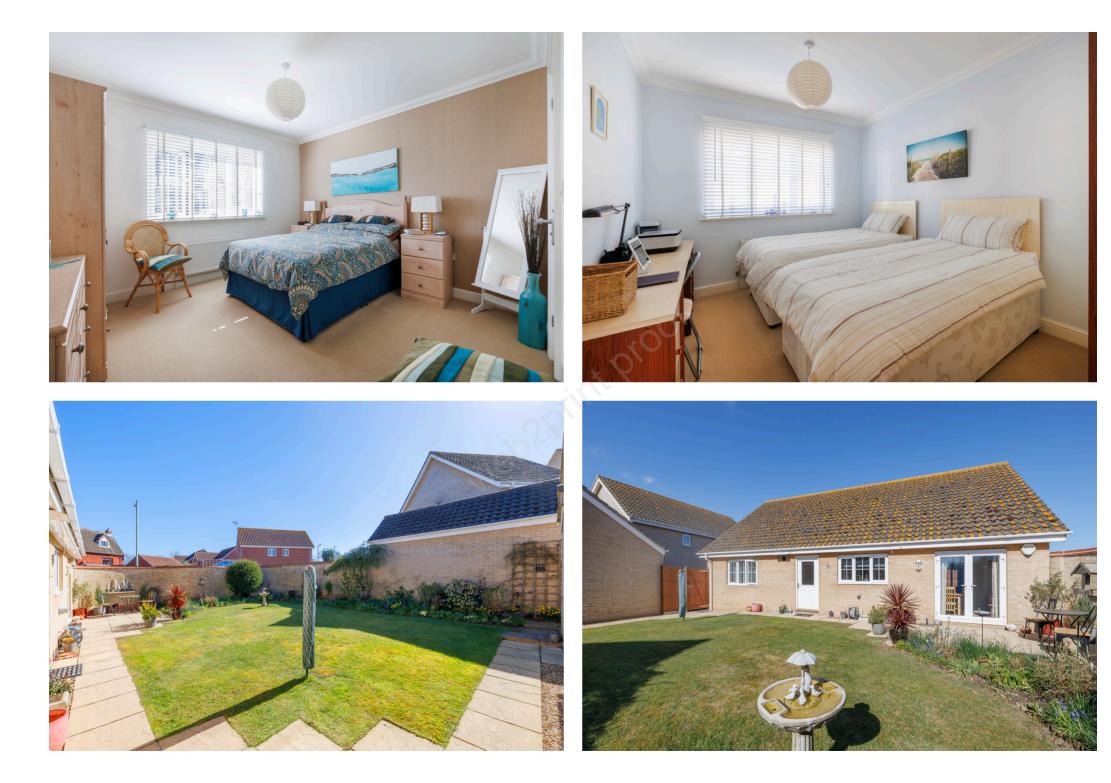

Upon entering the property, you are welcomed into a hallway with convenient storage cupboards. To the front of the property, there are two generously sized bedrooms, while the master bedroom is positioned at the rear and enjoys lovely views over the garden. The master bedroom benefits from an en-suite shower room, providing added privacy and convenience.

The family bathroom is spacious and includes both a separate shower enclosure and a bath, catering to various preferences. The kitchen, with views over the rear garden, is well-appointed and leads into a utility room. A further opening leads through to the dining room, which offers sliding doors that open directly to the rear garden and provides a great space for family meals and entertaining. French doors from the dining room open into the sitting room which is generously sized.

Outside, the property offers a driveway to the side with access to a detached single garage, providing ample parking and storage. The rear garden is a particular highlight, beautifully cared for and partly walled, offering a private and tranquil space for outdoor relaxation.