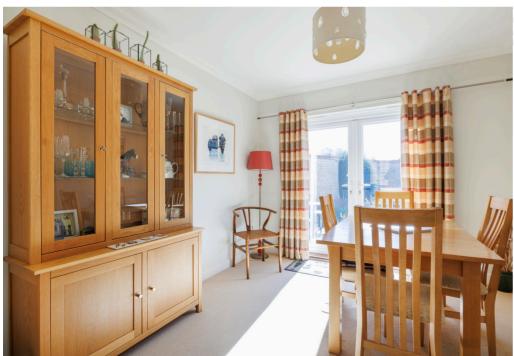

The family bathroom is spacious and includes both a separate shower enclosure and a bath, catering to various preferences. The kitchen, with views over the rear garden, is well-appointed and leads into a utility room. A further opening leads through to the dining room, which offers sliding doors that open directly to the rear garden and provides a great space for family meals and entertaining. French doors from the dining room open into the sitting room which is generously sized.