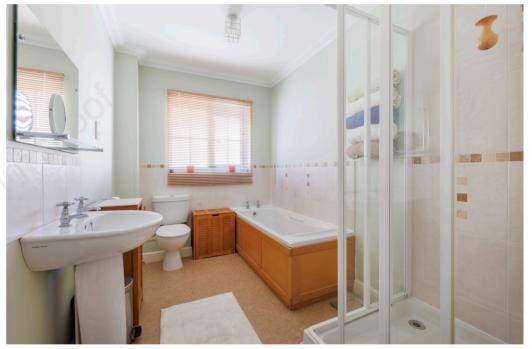

The family bathroom is spacious and includes both a separate shower enclosure and a bath, catering to various preferences. The kitchen, with views over the rear garden, is well-appointed and leads into a utility room. A further opening leads through to the dining room, which offers sliding doors that open directly to the rear garden and provides a great space for family meals and entertaining. French doors from the dining room open into the sitting room which is generously sized.