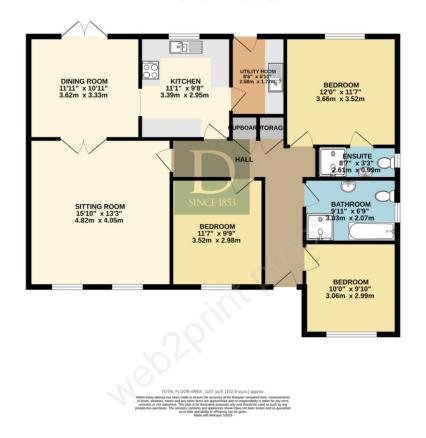

Upon entering the property, you are welcomed into a hallway with convenient storage cupboards. To the front of the property, there are two generously sized bedrooms, while the master bedroom is positioned at the rear and enjoys lovely views over the garden. The master bedroom benefits from an en-suite shower room, providing added privacy and convenience.

The family bathroom is spacious and includes both a separate shower enclosure and a bath, catering to various preferences. The kitchen, with views over the rear garden, is well-appointed and leads into a utility room. A further opening leads through to the dining room, which offers sliding doors that open directly to the rear garden and provides a great space for family meals and entertaining. French doors from the dining room open into the sitting room which is generously sized.

#### GROUND FLOOR 1107 sq.ft. (102.9 sq.m.) approx.