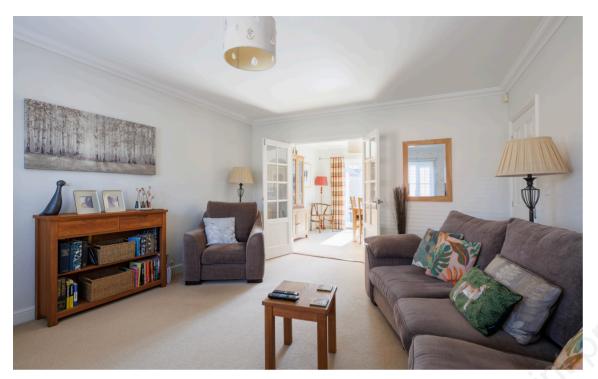

The family bathroom is spacious and includes both a separate shower enclosure and a bath, catering to various preferences. The kitchen, with views over the rear garden, is well-appointed and leads into a utility room. A further opening leads through to the dining room, which offers sliding doors that open directly to the rear garden and provides a great space for family meals and entertaining. French doors from the dining room open into the sitting room which is generously sized.