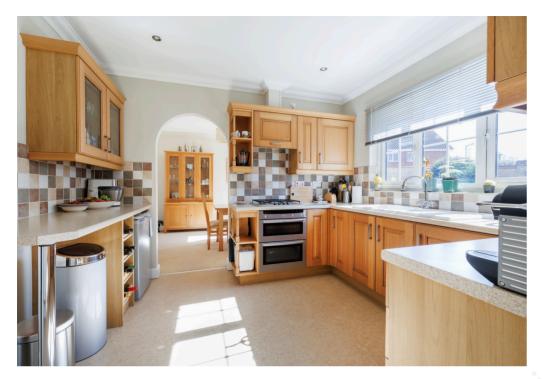

The family bathroom is spacious and includes both a separate shower enclosure and a bath, catering to various preferences. The kitchen, with views over the rear garden, is well-appointed and leads into a utility room. A further opening leads through to the dining room, which offers sliding doors that open directly to the rear garden and provides a great space for family meals and entertaining. French doors from the dining room open into the sitting room which is generously sized.