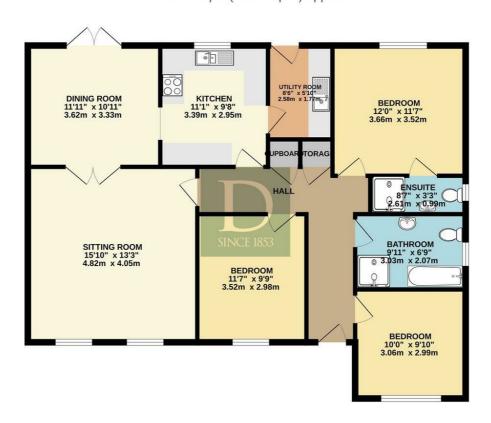

GROUND FLOOR 1107 sq.ft. (102.9 sq.m.) approx.

Whilst every attempts have been made to ensure the accuracy of the floopian contained here, measurements of doors, windows, stooms and any other terms are approximate and no responsibility is taken for any error, or mission or mois statement. This pain is of identifiative propriets only and should be used a such by any originative purchaser. The six of inclustative propriets only and should be used as such by any originative purchaser. The six of inclustative propriets of part of the six of