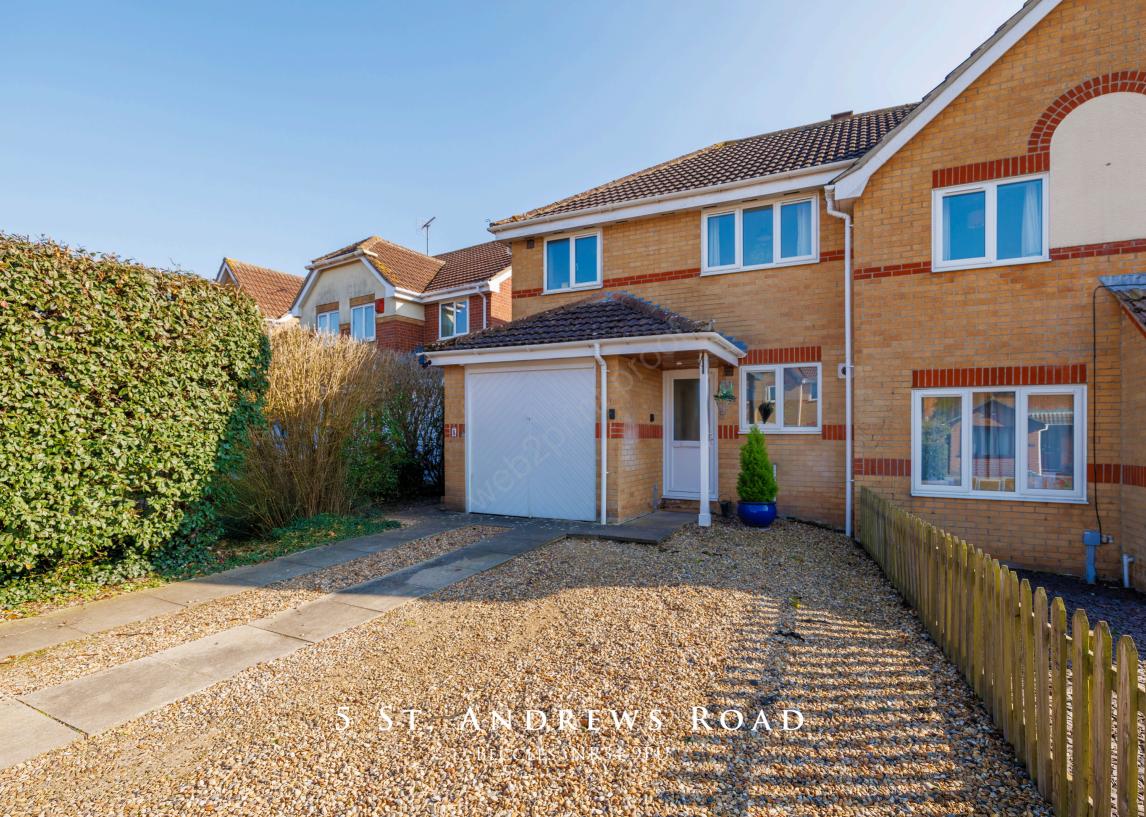

Durrants are pleased to offer this well presented; three bedroom semi-detached property located in the popular market town of Beccles.

Stepping through the front door, you're welcomed into the hallway offering access to the kitchen with a range of shaker style base and wall units, space for a washing machine and fridge freezer and oven with hob. The second reception room is also located at the front of the property, formally the garage this room has been converted and would make an ideal study or second reception room. The main lounge dining room is located at the rear of the property enjoying views over the rear gardens, there are sliding doors leading to the rear garden and stairs lead to the first floor. The first floor offers three good sized bedrooms and a family bathroom off the landing.

Outside, the front of the property is approached via a gravel driveway offering parking for several cars. The rear of the property boasts an enclosed rear garden which is mainly laid to lawn with a variety of plant and shrub borders.