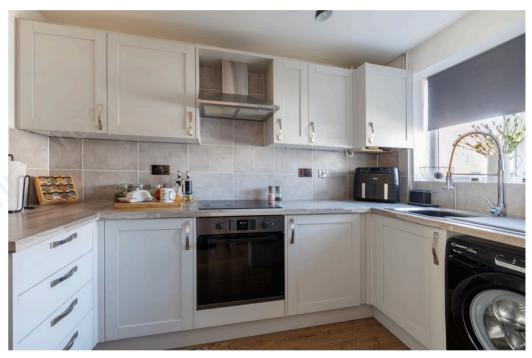

Durrants are pleased to offer this well presented; three bedroom semi-detached property located in the popular market town of Beccles.

Stepping through the front door, you're welcomed into the hallway offering access to the kitchen with a range of shaker style base and wall units, space for a washing machine and fridge freezer and oven with hob. The second reception room is also located at the front of the property, formally the garage this room has been converted and would make an ideal study or second reception room. The main lounge dining room is located at the rear of the property enjoying views over the rear gardens, there are sliding doors leading to the rear garden and stairs lead to the first floor. The first floor offers three good sized bedrooms and a family bathroom off the landing.