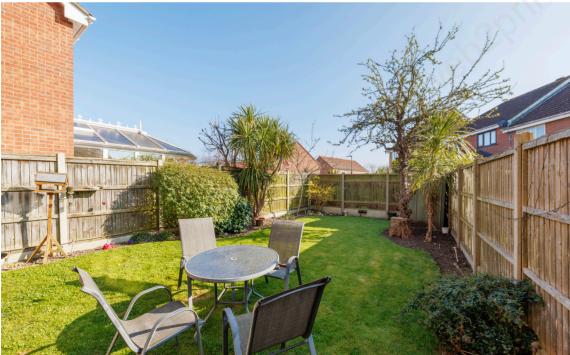

Outside, the front of the property is approached via a gravel driveway offering parking for several cars. The rear of the property boasts an enclosed rear garden which is mainly laid to lawn with a variety of plant and shrub borders.