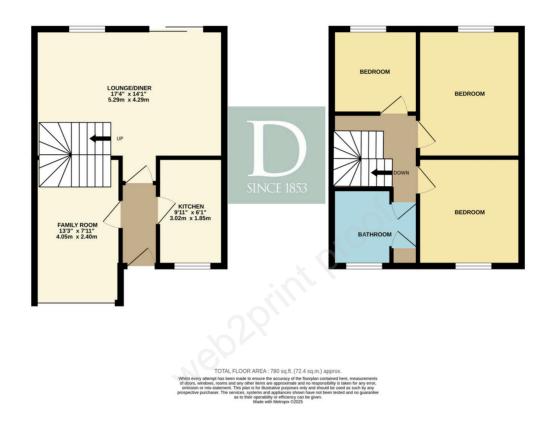

### FLOOR PLAN

GROUND FLOOR 403 sq.ft. (37.5 sq.m.) approx. 1ST FLOOR 377 sq.ft. (35.0 sq.m.) approx.

Durrants are pleased to offer this well presented; three bedroom semi-detached property located in the popular market town of Beccles.

Stepping through the front door, you're welcomed into the hallway offering access to the kitchen with a range of shaker style base and wall units, space for a washing machine and fridge freezer and oven with hob. The second reception room is also located at the front of the property, formally the garage this room has been converted and would make an ideal study or second reception room. The main lounge dining room is located at the rear of the property enjoying views over the rear gardens, there are sliding doors leading to the rear garden and stairs lead to the first floor. The first floor offers three good sized bedrooms and a family bathroom off the landing.