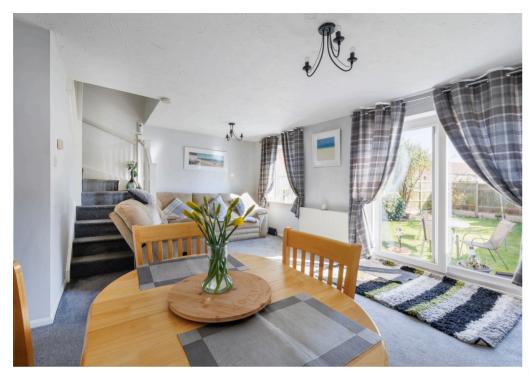

Durrants are pleased to offer this well presented; three bedroom semi-detached property located in the popular market town of Beccles.

Stepping through the front door, you're welcomed into the hallway offering access to the kitchen with a range of shaker style base and wall units, space for a washing machine and fridge freezer and oven with hob. The second reception room is also located at the front of the property, formally the garage this room has been converted and would make an ideal study or second reception room. The main lounge dining room is located at the rear of the property enjoying views over the rear gardens, there are sliding doors leading to the rear garden and stairs lead to the first floor. The first floor offers three good sized bedrooms and a family bathroom off the landing.