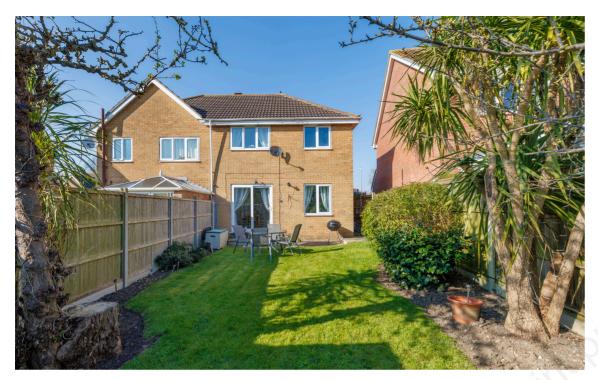

Outside, the front of the property is approached via a gravel driveway offering parking for several cars. The rear of the property boasts an enclosed rear garden which is mainly laid to lawn with a variety of plant and shrub borders.