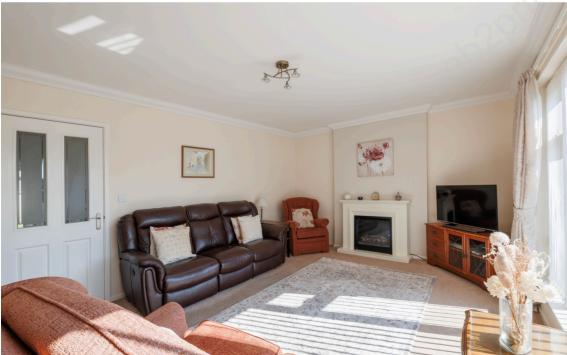

Upon entering the property from the side, you are greeted by a welcoming entrance hall. The spacious sitting room, located at the front of the bungalow, features a charming fireplace and has a large picture window allowing lots of natural light into the space.