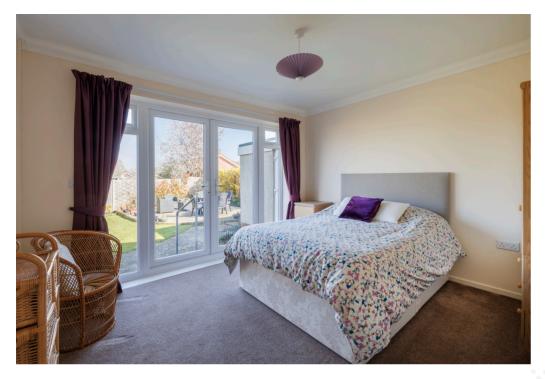

The kitchen / breakfast room is a generous size, offering plenty of space for dining, and has been recently updated with modern kitchen units, giving it a fresh and contemporary feel.

The bungalow boats three bedrooms, all positioned towards the rear of the property. The two larger bedrooms enjoy delightful views over the well-maintained garden. The master bedroom, in particular, benefits from French doors that open directly into the garden. This room could easily be adapted as a second reception room if additional living space is required, making it a versatile feature of the home.