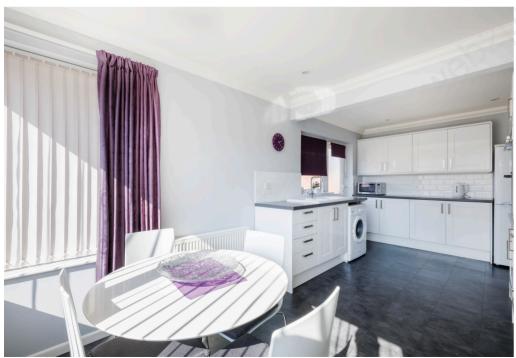

The kitchen / breakfast room is a generous size, offering plenty of space for dining, and has been recently updated with modern kitchen units, giving it a fresh and contemporary feel.

The bungalow boats three bedrooms, all positioned towards the rear of the property. The two larger bedrooms enjoy delightful views over the well-maintained garden. The master bedroom, in particular, benefits from French doors that open directly into the garden. This room could easily be adapted as a second reception room if additional living space is required, making it a versatile feature of the home.