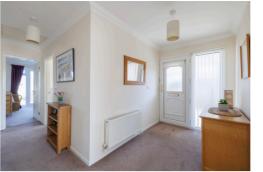

Upon entering the property from the side, you are greeted by a welcoming entrance hall. The spacious sitting room, located at the front of the bungalow, features a charming fireplace and has a large picture window allowing lots of natural light into the space.