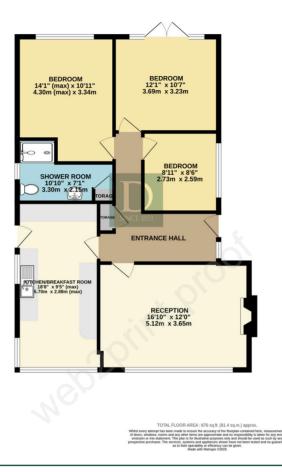

### FLOOR PLAN

GROUND FLOOR 876 sq.ft. (81.4 sq.m.) approx.

Upon entering the property from the side, you are greeted by a welcoming entrance hall. The spacious sitting room, located at the front of the bungalow, features a charming fireplace and has a large picture window allowing lots of natural light into the space.

The kitchen / breakfast room is a generous size, offering plenty of space for dining, and has been recently updated with modern kitchen units, giving it a fresh and contemporary feel.

The bungalow boats three bedrooms, all positioned towards the rear of the property. The two larger bedrooms enjoy delightful views over the well-maintained garden. The master bedroom, in particular, benefits from French doors that open directly into the garden. This room could easily be adapted as a second reception room if additional living space is required, making it a versatile feature of the home.

Completing the interior is a modern shower room, offering stylish and practical amenities.

Outside, the property is

complimented by a neatly landscaped garden and a side driveway that leads to a single garage. The rear garden is beautifully designed, providing a peaceful and private outdoor space to enjoy.