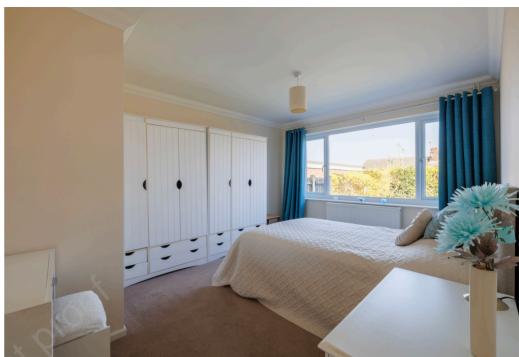

The kitchen / breakfast room is a generous size, offering plenty of space for dining, and has been recently updated with modern kitchen units, giving it a fresh and contemporary feel.

The bungalow boats three bedrooms, all positioned towards the rear of the property. The two larger bedrooms enjoy delightful views over the well-maintained garden. The master bedroom, in particular, benefits from French doors that open directly into the garden. This room could easily be adapted as a second reception room if additional living space is required, making it a versatile feature of the home.