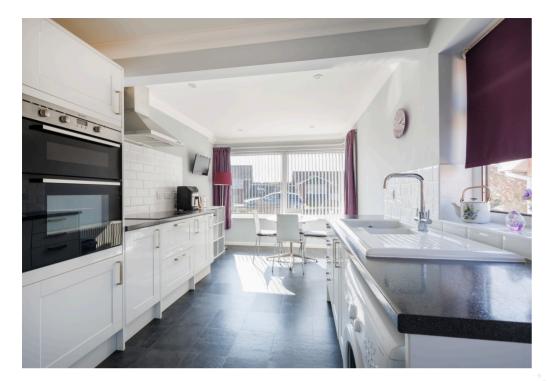

The kitchen / breakfast room is a generous size, offering plenty of space for dining, and has been recently updated with modern kitchen units, giving it a fresh and contemporary feel.

The bungalow boats three bedrooms, all positioned towards the rear of the property. The two larger bedrooms enjoy delightful views over the well-maintained garden. The master bedroom, in particular, benefits from French doors that open directly into the garden. This room could easily be adapted as a second reception room if additional living space is required, making it a versatile feature of the home.