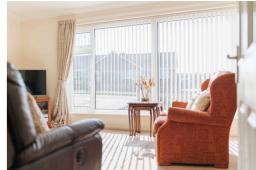

Upon entering the property from the side, you are greeted by a welcoming entrance hall. The spacious sitting room, located at the front of the bungalow, features a charming fireplace and has a large picture window allowing lots of natural light into the space.