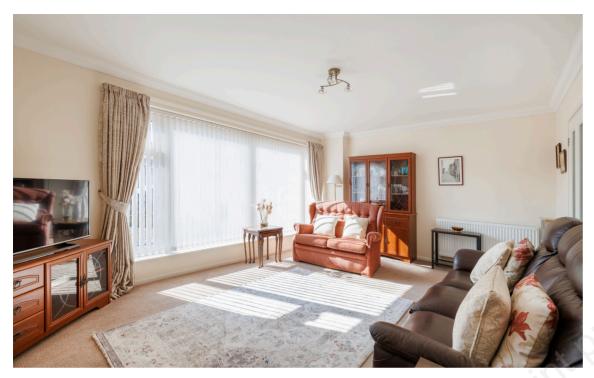

Upon entering the property from the side, you are greeted by a welcoming entrance hall. The spacious sitting room, located at the front of the bungalow, features a charming fireplace and has a large picture window allowing lots of natural light into the space.