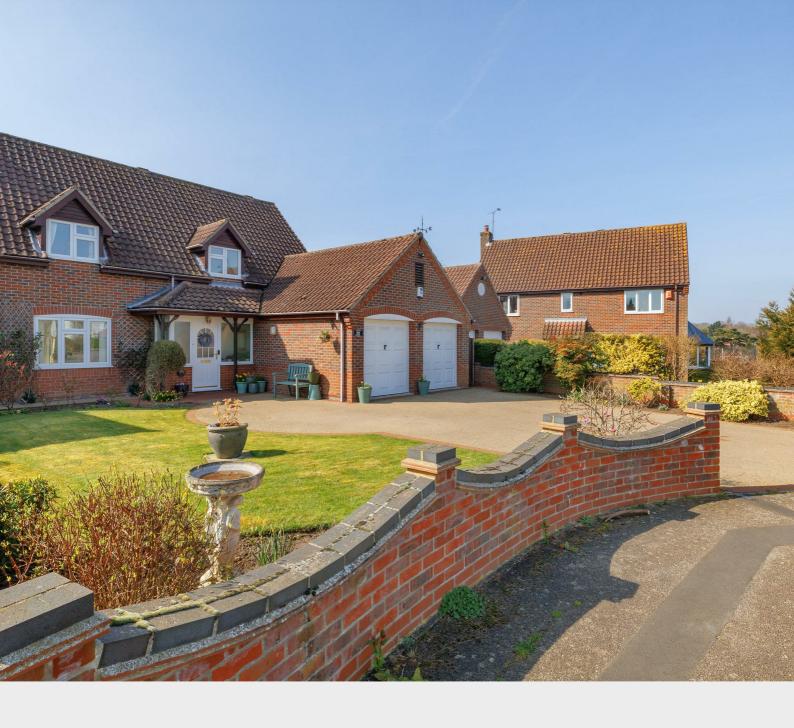

Rectory Lane | Worlingham | Beccles | NR34 7RF

Price Guide £475,000

## Key features

- Sought after location
- Detached house
- Triple aspect sitting room
- 4 bedroom
- Double garage
- Conservatory

This beautifully presented detached family home is set back from the road, offering privacy and space. A paved driveway leads to a double garage, providing ample parking.