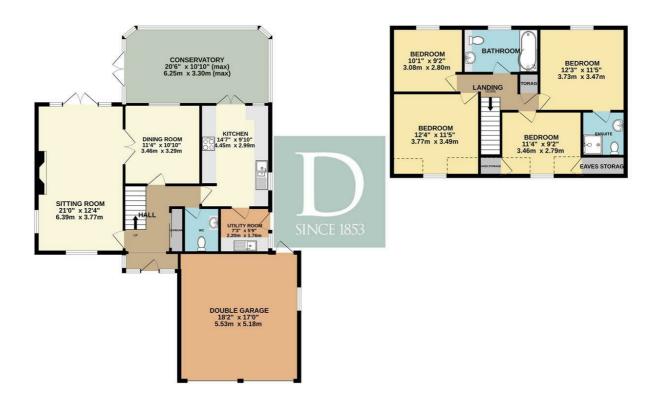

GROUND FLOOR 1234 sq.ft. (114.7 sq.m.) approx. 1ST FLOOR 693 sq.ft. (64.3 sq.m.) approx.

TOTAL FLOOR AREA: 1927 sq.ft. (179.0 sq.m.) approx.

Whist every uttering has been made to ensure the eccuracy of the Booptim contained rise, measurement of doors, individuely, come indiring holds internal supporting and proportional proportional of the proportional proportional proportional proportional proportional or mis-statement. This plan is for illustrative purposes only and should be used as such by any prospective purchaser. The services, systems and applicances shown have not been tested and no guarantee as to their operability or efficiency can be given.