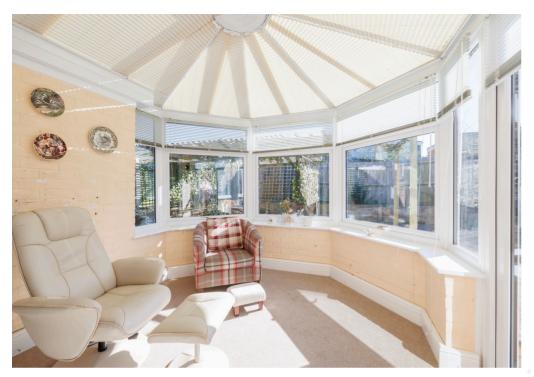

This detached bungalow is offered chain free and boasts an entrance hall, L-shaped lounge diner, conservatory enjoying views over the rear garden. kitchen, two bedrooms with the main bedroom offering wc facilities and a separate shower. room