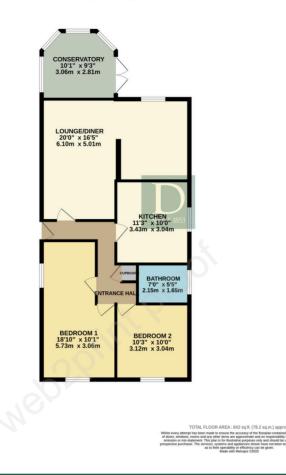

This detached bungalow is offered chain free and boasts an entrance hall, L-shaped lounge diner, conservatory enjoying views over the rear garden. kitchen, two bedrooms with the main bedroom offering wc facilities and a separate shower. room

### LOCAL AUTHORITY

East Suffolk Council. Council Tax Band - C

NO ONWARD CHAIN FLOOR PLAN

GROUND FLOOR 842 sq.ft. (78.2 sq.m.) approx.