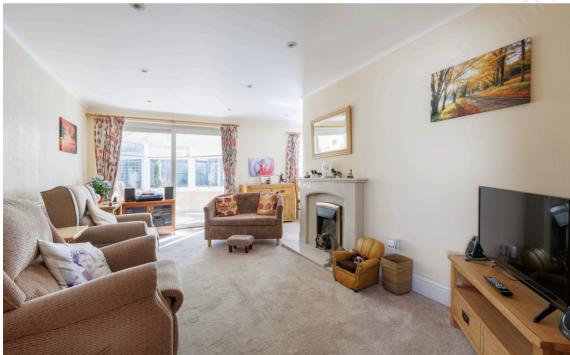

This detached bungalow is offered chain free and boasts an entrance hall, L-shaped lounge diner, conservatory enjoying views over the rear garden. kitchen, two bedrooms with the main bedroom offering wc facilities and a separate shower. room