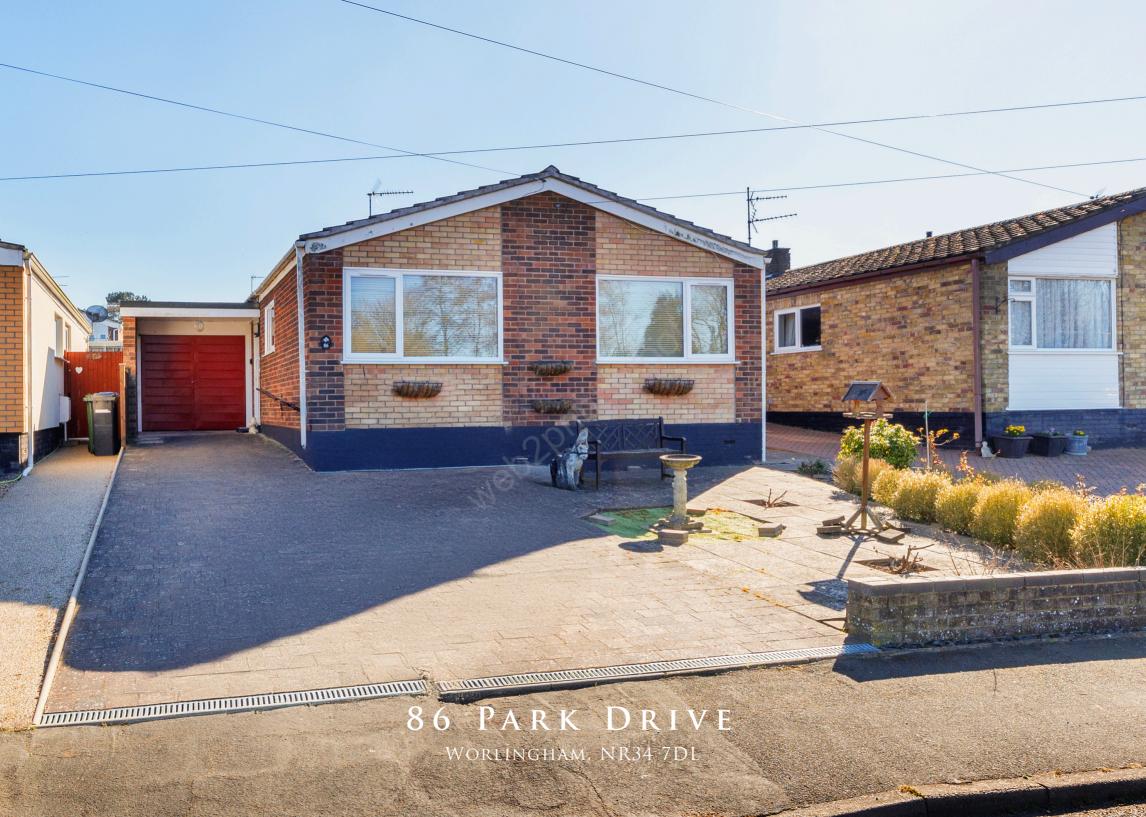

Durrants are pleased to offer this two bedroom, detached bungalow situated in a sought after location in the popular village of Worlingham, offered with no onward chain!

Worlingham is a charming village on the Norfolk/Suffolk border linking with the picturesque market town of Beccles. Worlingham is approximately 17 miles from Norwich and 5 miles from Lowestoft. Beccles offers a train station with connections to Ipswich and Lowestoft, Beccles to London can be completed in approximately 2 <sup>1</sup>/<sub>2</sub> hours, buses run every 15 minutes from Beccles to Norwich.

Outside the property is set back from the road with an easy maintenance front garden, with a driveway leading to a single

garage. The front gardens are well established with plant and shrub borders. The low maintenance, enclosed rear garden offers a patio area with pergola and fish pond, mature plant and shrub borders.