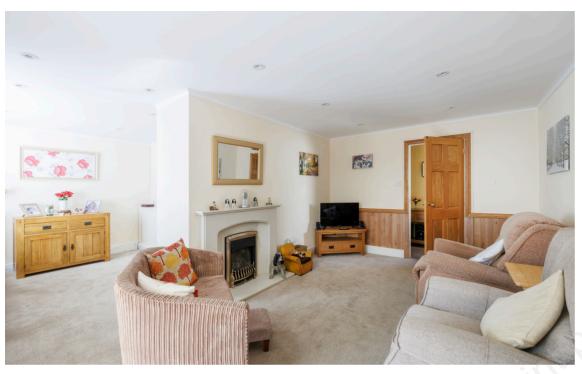

This detached bungalow is offered chain free and boasts an entrance hall, L-shaped lounge diner, conservatory enjoying views over the rear garden. kitchen, two bedrooms with the main bedroom offering wc facilities and a separate shower. room