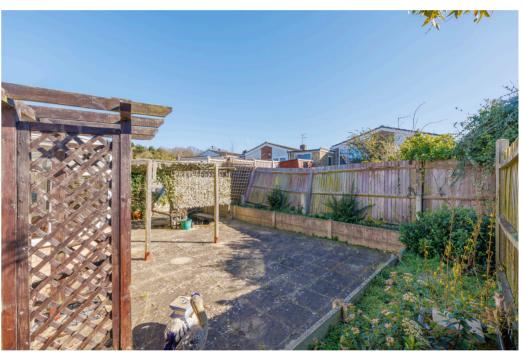

Outside the property is set back from the road with an easy maintenance front garden, with a driveway leading to a single

garage. The front gardens are well established with plant and shrub borders. The low maintenance, enclosed rear garden offers a patio area with pergola and fish pond, mature plant and shrub borders.