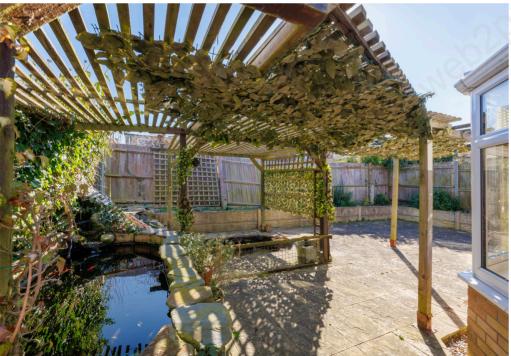

Outside the property is set back from the road with an easy maintenance front garden, with a driveway leading to a single

garage. The front gardens are well established with plant and shrub borders. The low maintenance, enclosed rear garden offers a patio area with pergola and fish pond, mature plant and shrub borders.