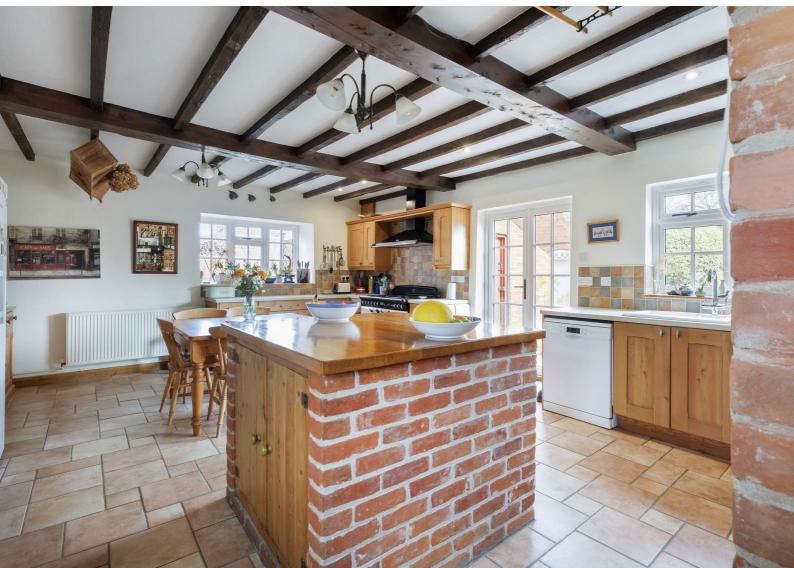

## Key features

- Unique family home brimming with Character and history
- Originally used as a forge
- Four bedrooms
- Kitchen breakfast room with French doors leading out to the rear gardens
- Two separate garages with off road parking for several cars
- Beautifully landscaped gardens
- Oil fired central heating
- Popular village location close to Southwold and Beccles
- This is a truly special home, offering historical charm in a beautiful setting.

## Description

A truly unique family home, brimming with character and history, originally used as a forge and now providing a wonderful family home.