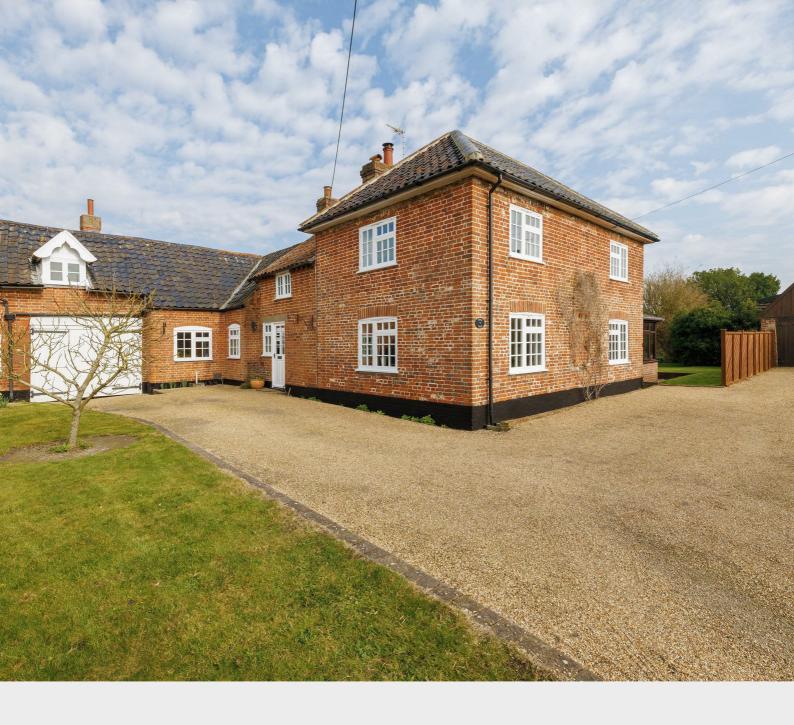

## Price Guide £570,000

## Key features

- Unique family home brimming with Character and history
- Originally used as a forge
- Four bedrooms
- Kitchen breakfast room with French doors leading out to the rear gardens
- Two separate garages with off road parking for several cars
- Beautifully landscaped gardens
- Oil fired central heating
- Popular village location close to Southwold and Beccles
- This is a truly special home, offering historical charm in a beautiful setting.

## Description

A truly unique family home, brimming with character and history, originally used as a forge and now providing a wonderful family home.