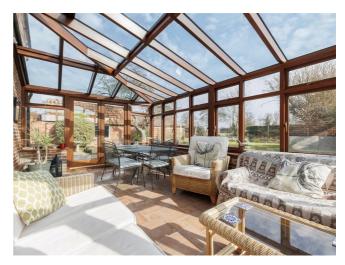

## Key features

- Unique family home brimming with Character and history
- Originally used as a forge
- Four bedrooms
- Kitchen breakfast room with French doors leading out to the rear gardens
- Two separate garages with off road parking for several cars
- Beautifully landscaped gardens
- Oil fired central heating
- Popular village location close to Southwold and Beccles
- This is a truly special home, offering historical charm in a beautiful setting.

## Description

A truly unique family home, brimming with character and history, originally used as a forge and now providing a wonderful family home.