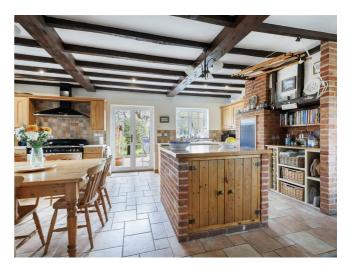

## Key features

- Unique family home brimming with Character and history
- Originally used as a forge
- Four bedrooms
- Kitchen breakfast room with French doors leading out to the rear gardens
- Two separate garages with off road parking for several cars
- Beautifully landscaped gardens
- Oil fired central heating
- Popular village location close to Southwold and Beccles
- This is a truly special home, offering historical charm in a beautiful setting.

## Description

A truly unique family home, brimming with character and history, originally used as a forge and now providing a wonderful family home.