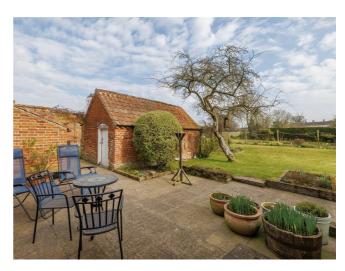

## Key features

- Unique family home brimming with Character and history
- Originally used as a forge
- Four bedrooms
- Kitchen breakfast room with French doors leading out to the rear gardens
- Two separate garages with off road parking for several cars
- Beautifully landscaped gardens
- Oil fired central heating
- Popular village location close to Southwold and Beccles
- This is a truly special home, offering historical charm in a beautiful setting.

## Description

A truly unique family home, brimming with character and history, originally used as a forge and now providing a wonderful family home.