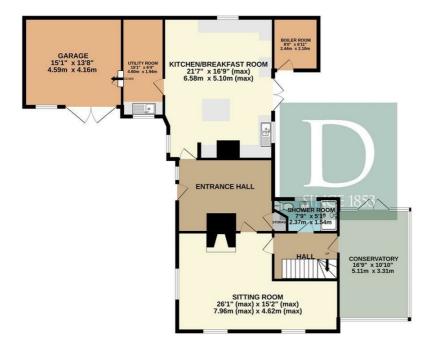

## Directions

GROUND FLOOR 1446 sq.ft. (134.3 sq.m.) approx

1ST FLOOR 581 sq.ft. (53.9 sq.m.) approx.

TOTAL FLOOR AREA: 2026 sq.ft. (188.3 sq.m.) approx. Whilst every attempt has been made to ensure the accuracy of the floorplan contained here, measurements of doors, undows, rooms and any other items are approximate and no responsibility is taken for any error, omission or mis-statement. This plan is for illustrative purposes only and should be used as such by any prospective purchaser. The services, systems and appliances shown have not been tested and no guarantee as to their openability or efficiency can be given.