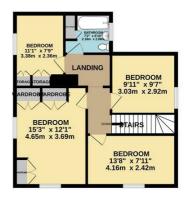

## Directions

GROUND FLOOR 1446 sq.ft. (134.3 sq.m.) approx

1ST FLOOR 581 sq.ft. (53.9 sq.m.) approx.

TOTAL FLOOR AREA: 2026 sq.ft. (188.3 sq.m.) approx. Whilst every attempt has been made to ensure the accuracy of the floorplan contained here, measurements of doors, undows, rooms and any other items are approximate and no responsibility is taken for any error, omission or mis-statement. This plan is for illustrative purposes only and should be used as such by any prospective purchaser. The services, systems and appliances shown have not been tested and no guarantee as to their openability or efficiency can be given.