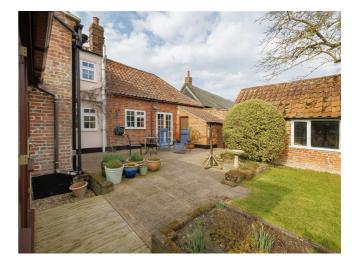

## Key features

- Unique family home brimming with Character and history
- Originally used as a forge
- Four bedrooms
- Kitchen breakfast room with French doors leading out to the rear gardens
- Two separate garages with off road parking for several cars
- Beautifully landscaped gardens
- Oil fired central heating
- Popular village location close to Southwold and Beccles
- This is a truly special home, offering historical charm in a beautiful setting.

## Description

A truly unique family home, brimming with character and history, originally used as a forge and now providing a wonderful family home.