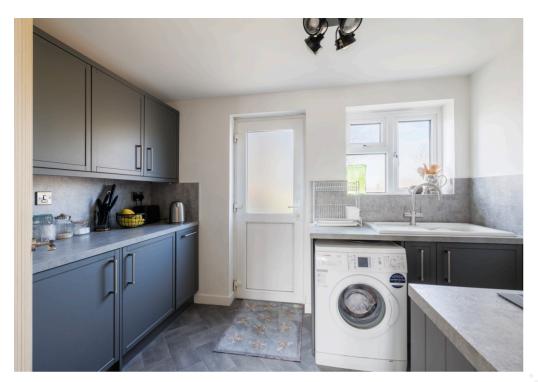

#### Upon entering, you are welcomed by a hallway with a convenient storage cupboard.

The property features two well-sized bedrooms, one located at the front and the other at the rear of the bungalow.

The sitting room provides a comfortable area to relax with a fireplace and inset wood burning stove which seamlessly connects to the beautifully fitted kitchen, perfect for modern living.