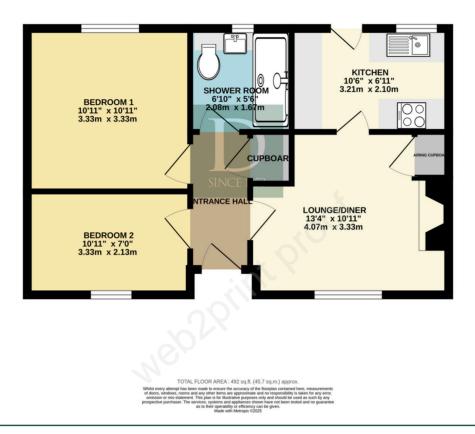

of access.

To the rear, the enclosed garden backs onto a playing field, providing lovely views over the open fields beyond.

The front of the property also features a garden, enhancing the outdoor appeal.

The bungalow is ideally situated close to Southwold, with delightful walks nearby, making it an ideal spot for those who appreciate both serenity and proximity to the coast.

## SERVICES

Mains electric, water & sewerage services are connected. (Durrants has not tested any apparatus, equipment, fittings or services and so cannot verify they are in working order.)

## VIEWING

Strictly by appointment with the agent's Beccles Office.

## LOCAL AUTHORITY

East Suffolk Council. Council Tax Band - A















## RURAL LOCATION

FLOOR PLAN

GROUND FLOOR 492 sq.ft. (45.7 sq.m.) approx.



## Residential Agricultural Commercial On Site Auctions Property Management Building Consultancy Auction Rooms Holiday Cottages

## IMPORTANT NOTICE

#### Durrants and their clients give notice that:

1. They are not authorised to make or give any representations or warranties in relation to the property either here or elsewhere, either on their own behalf or on behalf of their client or otherwise. They assume no responsibility for any statement that may be made in these particulars. These particulars do not form part of any offer or contract and must not be relied upon as statements or representations of fact.

2. Any areas, measurements or distances are approximate. The text, photographs and plans are for guidance only and are not necessarily comprehensive. It should not be assumed tha