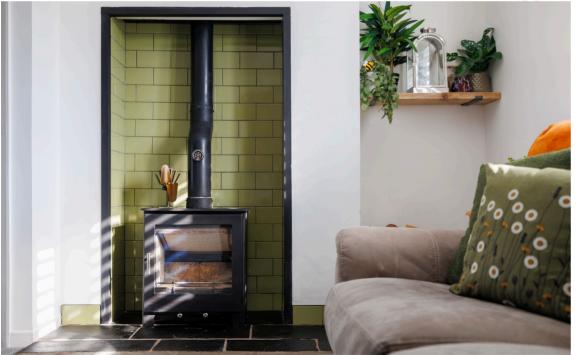

#### Upon entering, you are welcomed by a hallway with a convenient storage cupboard.

The property features two well-sized bedrooms, one located at the front and the other at the rear of the bungalow.

The sitting room provides a comfortable area to relax with a fireplace and inset wood burning stove which seamlessly connects to the beautifully fitted kitchen, perfect for modern living.