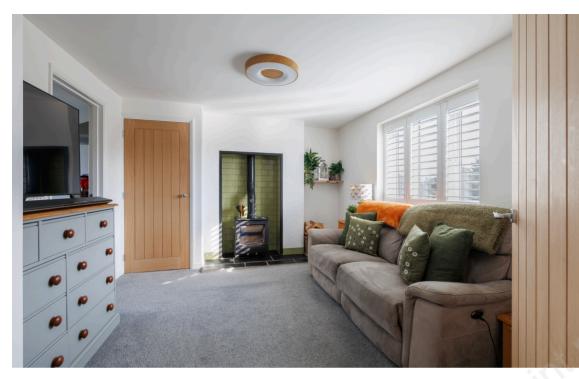

#### Upon entering, you are welcomed by a hallway with a convenient storage cupboard.

The property features two well-sized bedrooms, one located at the front and the other at the rear of the bungalow.

The sitting room provides a comfortable area to relax with a fireplace and inset wood burning stove which seamlessly connects to the beautifully fitted kitchen, perfect for modern living.

The stylish shower room is ideally positioned close to both bedrooms for ease of access.

To the rear, the enclosed garden backs onto a playing field, providing lovely views over the open fields beyond.