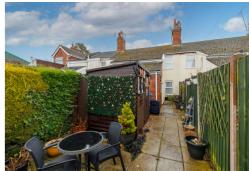

On the first floor, you find the main bedroom at the front of the property. The second bedroom is central to the first floor and also provides access to the third bedroom to the rear of the property.

There is a small, picket-fenced area at the front of the property. The rear garden is bordered by conifers and fencing and comprises of a paved terrace and lawned area.