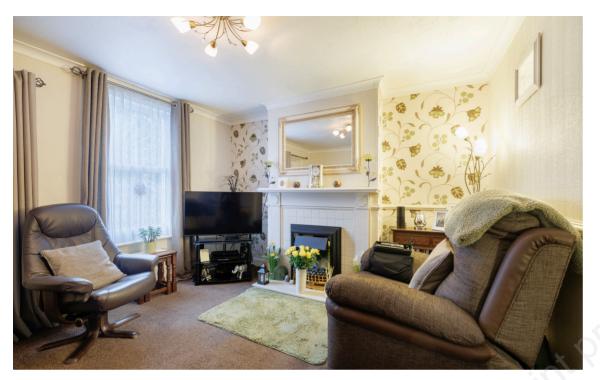

#### As you enter the property, you immediately come in to the inviting sitting room.

Following on through to the dining room, which gives access to the first floor and the kitchen.

To the rear of the property the ground floor is completed by the family bathroom and hall giving access to the back garden.