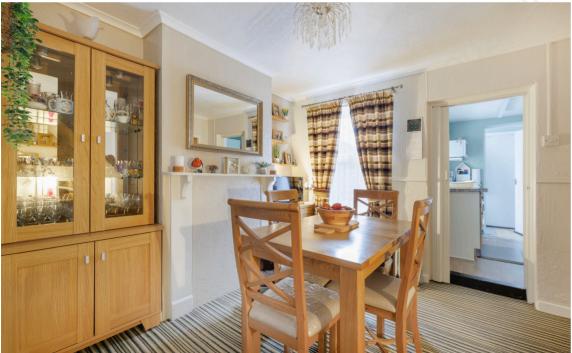

#### As you enter the property, you immediately come in to the inviting sitting room.

Following on through to the dining room, which gives access to the first floor and the kitchen.

To the rear of the property the ground floor is completed by the family bathroom and hall giving access to the back garden.