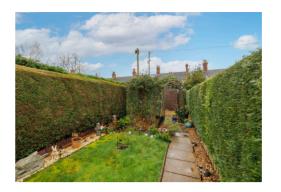

On the first floor, you find the main bedroom at the front of the property. The second bedroom is central to the first floor and also provides access to the third bedroom to the rear of the property.

There is a small, picket-fenced area at the front of the property. The rear garden is bordered by conifers and fencing and comprises of a paved terrace and lawned area.