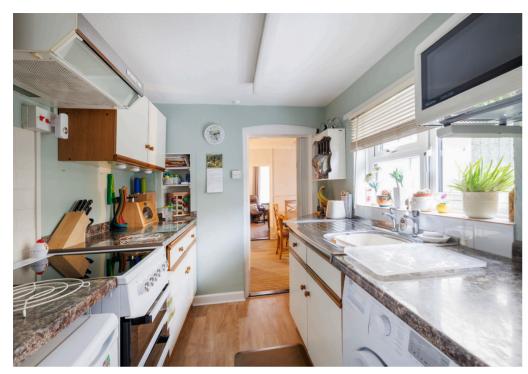

#### As you enter the property, you immediately come in to the inviting sitting room.

Following on through to the dining room, which gives access to the first floor and the kitchen.

To the rear of the property the ground floor is completed by the family bathroom and hall giving access to the back garden.