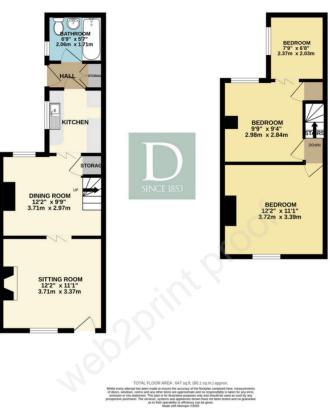

#### As you enter the property, you immediately come in to the inviting sitting room.

Following on through to the dining room, which gives access to the first floor and the kitchen.

To the rear of the property the ground floor is completed by the family bathroom and hall giving access to the back garden.

On the first floor, you find the main bedroom at the front of the property. The second bedroom is central to the first floor and also provides access to the third bedroom to the rear of the property.

There is a small, picket-fenced area at the front of the property. The rear garden is bordered by conifers and fencing and comprises of a paved terrace and lawned area.

#### FLOOR PLAN

GROUND FLOOR 351 sq.ft. (32.6 sq.m.) approx.

1ST FLOOR 296 sq.ft. (27.5 sq.m.) approx