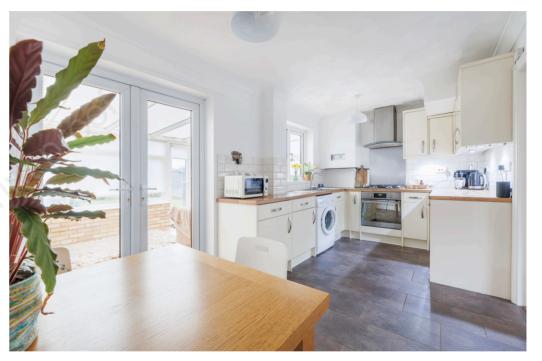

As you enter the property, you are welcomed by an inviting entrance hall with stairs leading to the first floor. A door opens to the sitting room which overlooks the front aspect and has access to an under stairs cupboard. From here access is gained to the kitchen which provides a great kitchen/dining/breakfast room with French doors leading to the open and spacious conservatory which enjoys views over the garden and has French doors leading out to the rear garden.