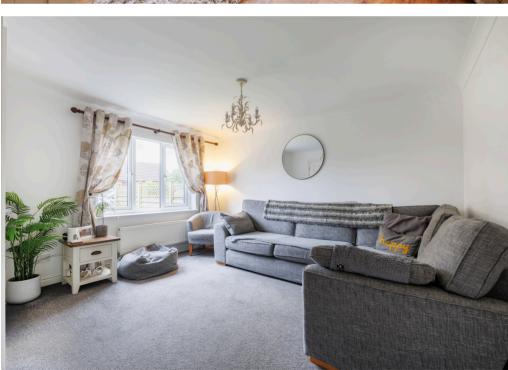

As you enter the property, you are welcomed by an inviting entrance hall with stairs leading to the first floor. A door opens to the sitting room which overlooks the front aspect and has access to an under stairs cupboard. From here access is gained to the kitchen which provides a great kitchen/dining/breakfast room with French doors leading to the open and spacious conservatory which enjoys views over the garden and has French doors leading out to the rear garden.