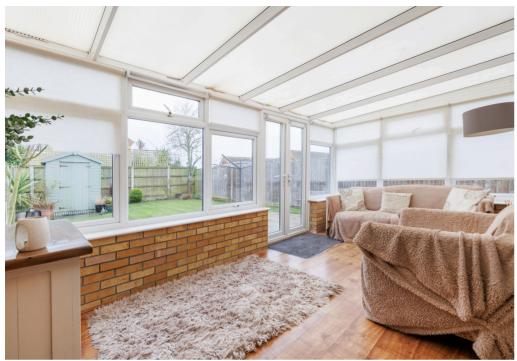

As you enter the property, you are welcomed by an inviting entrance hall with stairs leading to the first floor. A door opens to the sitting room which overlooks the front aspect and has access to an under stairs cupboard. From here access is gained to the kitchen which provides a great kitchen/dining/breakfast room with French doors leading to the open and spacious conservatory which enjoys views over the garden and has French doors leading out to the rear garden.