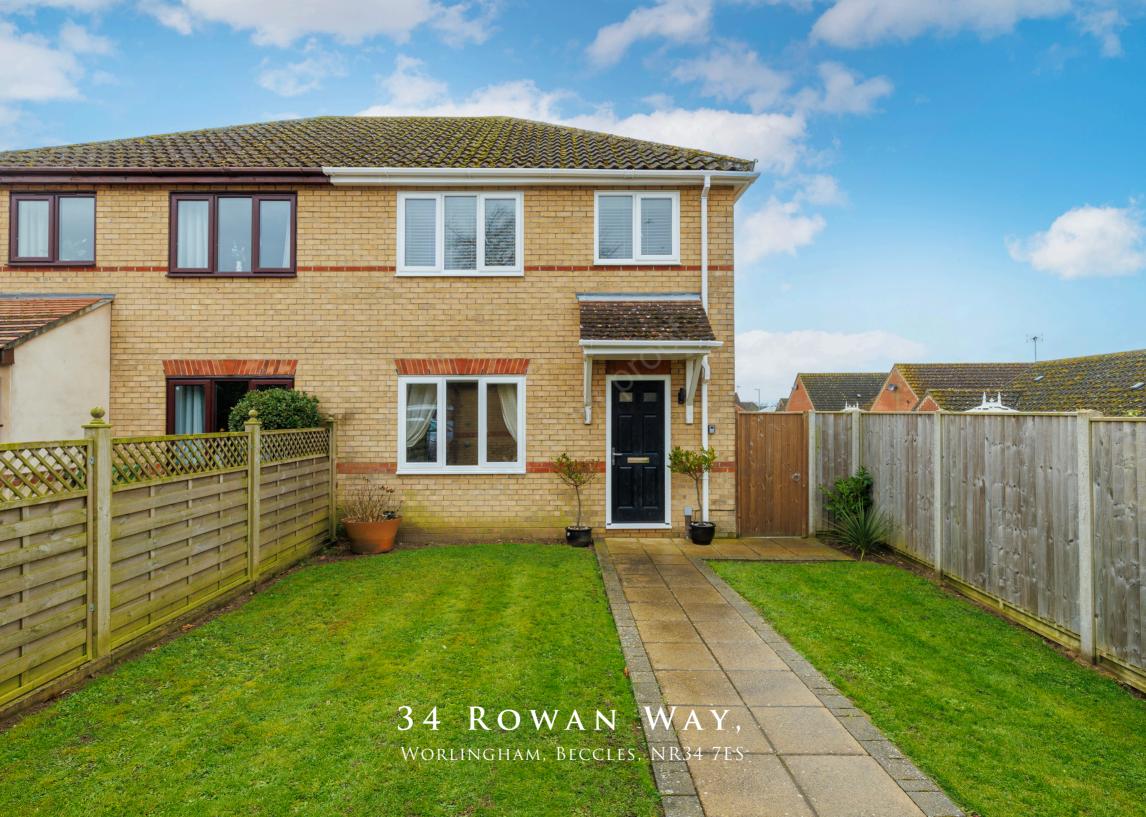

This beautifully presented three bedroom semi-detached home is nestled in a peaceful, tucked-away location in the highly sought-after village of Worlingham.

The village of Worlingham is a popular location, just a stone's throw away from Beccles and well-placed for access to the stunning Suffolk coast, making this an ideal home.

On the first floor the landing leads to a family bathroom and three bedrooms.

Outside, the property is set back from the road in a quiet tucked away position, as you approach the property there is a garage with off road parking a paved area leads to the front garden which is laid to lawn with a pathway leading to the front door and there is an access door to the garage. The rear gardens are well maintained with a paved patio area, the gardens are mainly laid to lawn with plant and shrub borders.