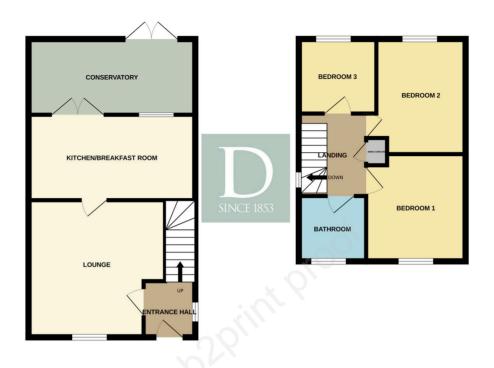

As you enter the property, you are welcomed by an inviting entrance hall with stairs leading to the first floor. A door opens to the sitting room which overlooks the front aspect and has access to an under stairs cupboard. From here access is gained to the kitchen which provides a great kitchen/dining/breakfast room with French doors leading to the open and spacious conservatory which enjoys views over the garden and has French doors leading out to the rear garden.

On the first floor the landing leads to a family bathroom and three bedrooms.

Outside, the property is set back from the road in a quiet tucked away position, as you approach the property there is a garage with off road parking a paved area leads to the front garden which is laid to lawn with a pathway leading to the front door and there is an access door to the garage. The rear gardens are well maintained with a paved patio area, the gardens are mainly laid to lawn with plant and shrub borders.

## **LOCAL AUTHORITY**

East Suffolk Council. Council Tax Band - B

NO ONWARD CHAIN GROUND FLOOR 448 sq.ft. (41.7 sq.m.) approx. 1ST FLOOR 335 sq.ft. (31.1 sq.m.) approx.

TOTAL FLOOR AREA: 783 sq.ft. (72.7 sq.m.) approx. White every attempt has been made to ensure the accuracy of the floorpian contained have, measurements of doors, windows, rooms and any other times are approximate and for expoperability is taken for any error, prospective purchaser. The services, systems and appliances shown have not been tested and no guarante as to their operability of efficiency can be given.