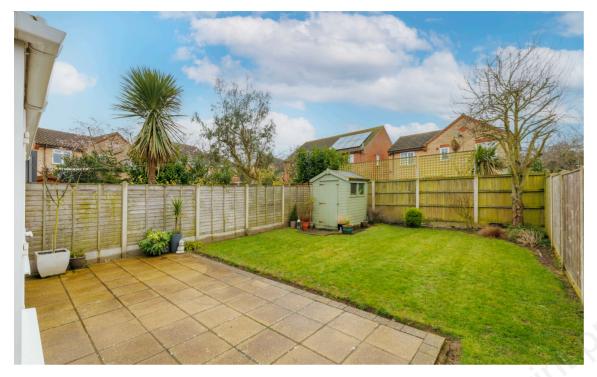

On the first floor the landing leads to a family bathroom and three bedrooms.

Outside, the property is set back from the road in a quiet tucked away position, as you approach the property there is a garage with off road parking a paved area leads to the front garden which is laid to lawn with a pathway leading to the front door and there is an access door to the garage. The rear gardens are well maintained with a paved patio area, the gardens are mainly laid to lawn with plant and shrub borders.