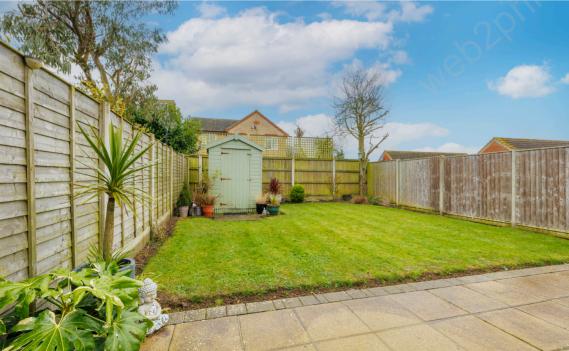

On the first floor the landing leads to a family bathroom and three bedrooms.

Outside, the property is set back from the road in a quiet tucked away position, as you approach the property there is a garage with off road parking a paved area leads to the front garden which is laid to lawn with a pathway leading to the front door and there is an access door to the garage. The rear gardens are well maintained with a paved patio area, the gardens are mainly laid to lawn with plant and shrub borders.