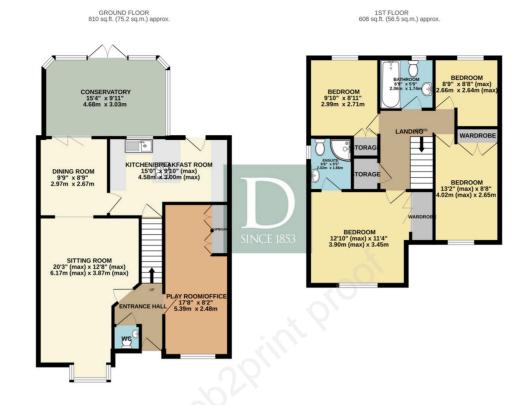

This beautifully presented four-bedroom family home is nestled in a peaceful, tucked-away location in the highly sought-after village of Worlingham.

As you enter the property, you are welcomed by an inviting entrance hall with stairs leading to the first floor and a convenient downstairs WC. The spacious sitting room features a charming bay window and and archway opens to the dining room, offering a great flow for family living and entertaining. From the dining room, you can access a generously sized conservatory that overlooks the delightful rear garden, providing a perfect space to relax or entertain. The dining room leads to a stunning. modern kitchen that is equipped with high-quality finishes and ample space for culinary creativity. The former garage has been thoughtfully converted into an additional reception room, which could easily serve as a ground-floor bedroom if desired, providing flexible living options for the new owner.

Upstairs, the property offers four well-proportioned bedrooms, including a master bedroom with an ensuite shower room for added convenience. The family bathroom serves the remaining bedrooms, completing the first-floor accommodation.

TOTAL FLOOR AREA: 1418 sq.ft. (13.17 sq.fm.) approx. yill will will be here made to ensure the account of the flooping consistent floor, measurement, vendous, comes and any other ferms are approximate and no responsibility is taken for any recommendation or or mis-statement. This plan is of instatistic purposes only and should be used as such by any experisser. The services, systems and applicances shown have not been instead and no quarante. Should be such as the state of the services of the services of the services of the services of the services. The services systems and applicances shown have not been selected and no quarante. Should be serviced to the services of the s