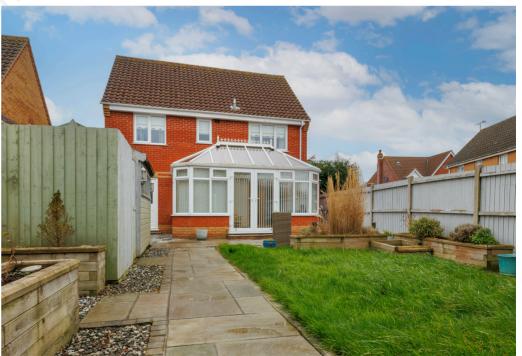

This beautifully presented four-bedroom family home is nestled in a peaceful, tucked-away location in the highly sought-after village of Worlingham.

As you enter the property, you are welcomed by an inviting entrance hall with stairs leading to the first floor and a convenient downstairs WC. The spacious sitting room features a charming bay window and and archway opens to the dining room, offering a great flow for family living and entertaining. From the dining room, you can access a generously sized conservatory that overlooks the delightful rear garden, providing a perfect space to relax or entertain. The dining room leads to a stunning. modern kitchen that is equipped with high-quality finishes and ample space for culinary creativity. The former garage has been thoughtfully converted into an additional reception room, which could easily serve as a ground-floor bedroom if desired, providing flexible living options for the new owner.

Externally, there is parking available to the front of the property, and the enclosed rear garden offers a private space to enjoy the outdoors. The village of Worlingham is a popular location, just a stone's throw away from Beccles and well-placed for access to the stunning Suffolk coast, making this an ideal home for families.