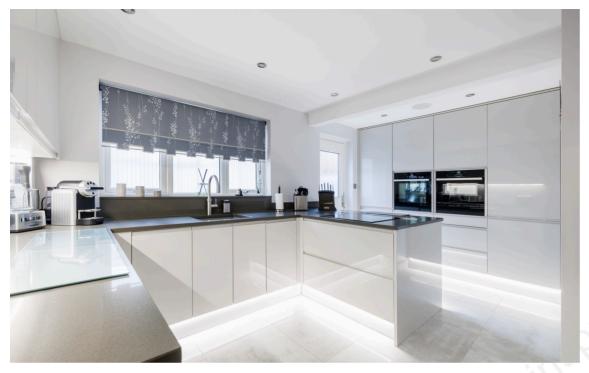

This beautifully presented four-bedroom family home is nestled in a peaceful, tucked-away location in the highly sought-after village of Worlingham.

As you enter the property, you are welcomed by an inviting entrance hall with stairs leading to the first floor and a convenient downstairs WC. The spacious sitting room features a charming bay window and and archway opens to the dining room, offering a great flow for family living and entertaining. From the dining room, you can access a generously sized conservatory that overlooks the delightful rear garden, providing a perfect space to relax or entertain. The dining room leads to a stunning. modern kitchen that is equipped with high-quality finishes and ample space for culinary creativity. The former garage has been thoughtfully converted into an additional reception room, which could easily serve as a ground-floor bedroom if desired, providing flexible living options for the new owner.