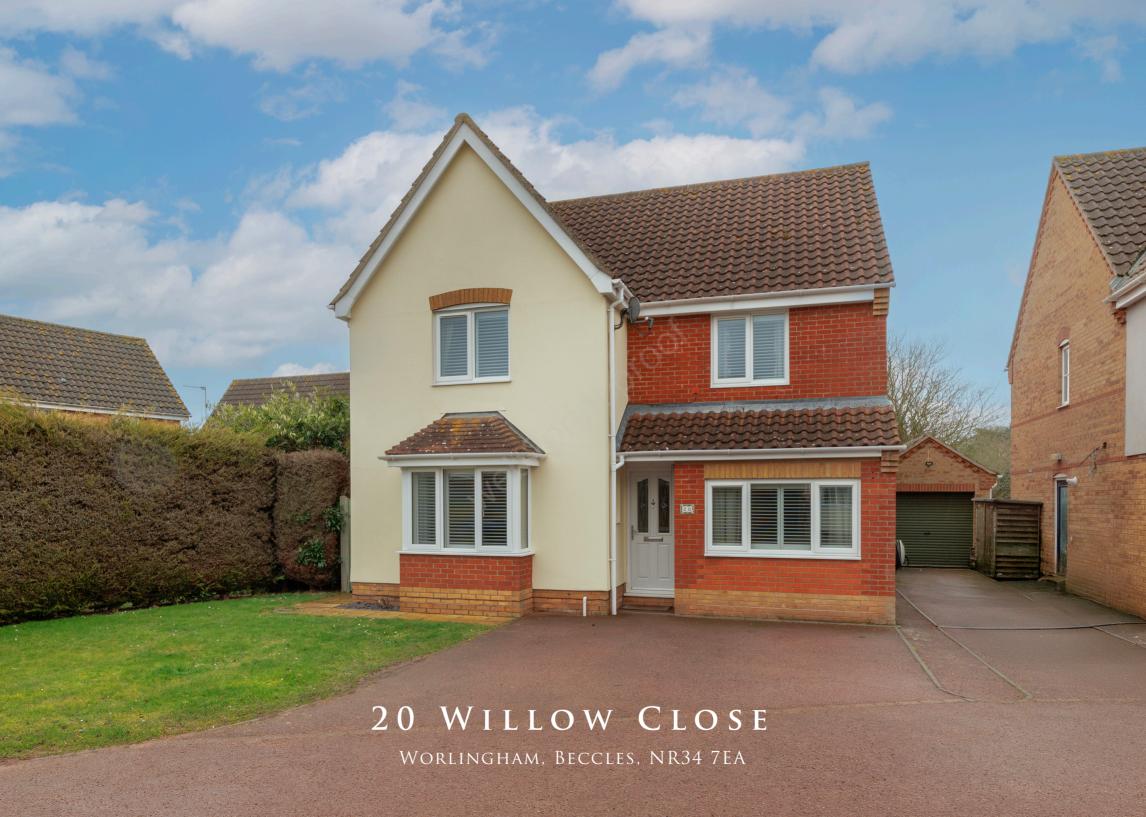

This beautifully presented four-bedroom family home is nestled in a peaceful, tucked-away location in the highly sought-after village of Worlingham.

As you enter the property, you are welcomed by an inviting entrance hall with stairs leading to the first floor and a convenient downstairs WC. The spacious sitting room features a charming bay window and and archway opens to the dining room, offering a great flow for family living and entertaining. From the dining room, you can access a generously sized conservatory that overlooks the delightful rear garden, providing a perfect space to relax or entertain. The dining room leads to a stunning. modern kitchen that is equipped with high-quality finishes and ample space for culinary creativity. The former garage has been thoughtfully converted into an additional reception room, which could easily serve as a ground-floor bedroom if desired, providing flexible living options for the new owner.

Externally, there is parking available to the front of the property, and the enclosed rear garden offers a private space to enjoy the outdoors. The village of Worlingham is a popular location, just a stone's throw away from Beccles and well-placed for access to the stunning Suffolk coast, making this an ideal home for families.