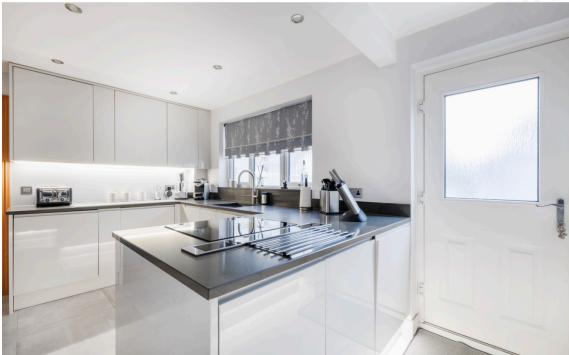

This beautifully presented four-bedroom family home is nestled in a peaceful, tucked-away location in the highly sought-after village of Worlingham.

As you enter the property, you are welcomed by an inviting entrance hall with stairs leading to the first floor and a convenient downstairs WC. The spacious sitting room features a charming bay window and and archway opens to the dining room, offering a great flow for family living and entertaining. From the dining room, you can access a generously sized conservatory that overlooks the delightful rear garden, providing a perfect space to relax or entertain. The dining room leads to a stunning. modern kitchen that is equipped with high-quality finishes and ample space for culinary creativity. The former garage has been thoughtfully converted into an additional reception room, which could easily serve as a ground-floor bedroom if desired, providing flexible living options for the new owner.