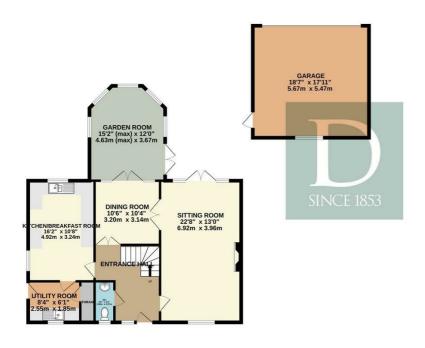

GROUND FLOOR 1275 sq.ft. (118.5 sq.m.) approx.

1ST FLOOR 774 sq.ft. (71.9 sq.m.) approx.

TOTAL FLOOR AREA: 2049 sq.ft. (190.3 sq.m.) approx.

IST EVENUE THE COURT MICE. 2.049 SQLII. (1993, SQLIII.) applics.

IST every attempt has been made to ensure the accuracy of the floorplan contained here, measurements doors, windows, rooms and any other items are approximate and no responsibility is taken for any error, mission or mis-statement. This plan is for illustrative purposes only and should be used as such by any pective purchaser. The services, systems and appliances shown have not been tested and no guarantee as to their operability or efficiency can be given.

Made with Metropix €2025

|                           |           |         |     |   | Current | Potentia |
|---------------------------|-----------|---------|-----|---|---------|----------|
| Very energy efficient - I | ower runn | ing cos | ts  |   |         |          |
| (92 plus) <b>A</b>        |           |         |     |   |         |          |
| (81-91) B                 |           |         |     |   |         |          |
| (69-80)                   | C         |         |     |   |         |          |
| (55-68)                   | D         |         |     |   |         |          |
| (39-54)                   |           | E       |     |   |         |          |
| (21-38)                   |           |         | F   |   |         |          |
| (1-20)                    |           |         | - ( | G |         |          |
| Not energy efficient - hi | gher runn | ing cos | s   |   |         |          |