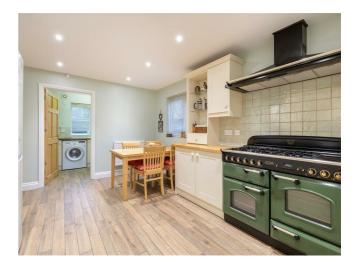

## Key features

- Detached house
- 4 bedrooms
- Desirable village loaction
- Garden room
- Utility room
- Double garage + off road parking
- South facing rear garden

This charming four-bedroom detached family home, is positioned in the desirable area of Worlingham offering an ideal blend of modern living with a touch of character.