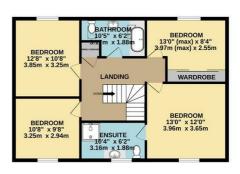

GROUND FLOOR 1275 sq.ft. (118.5 sq.m.) approx.

1ST FLOOR 774 sq.ft. (71.9 sq.m.) approx.

TOTAL FLOOR AREA: 2049 sq.ft. (190.3 sq.m.) approx.

IST EVENUE THE COURT MICE. 2.049 SQLII. (1993, SQLIII.) applics.

IST every attempt has been made to ensure the accuracy of the floorplan contained here, measurements doors, windows, rooms and any other items are approximate and no responsibility is taken for any error, mission or mis-statement. This plan is for illustrative purposes only and should be used as such by any pective purchaser. The services, systems and appliances shown have not been tested and no guarantee as to their operability or efficiency can be given.

Made with Metropix €2025

|                           |           |         |     |   | Current | Potentia |
|---------------------------|-----------|---------|-----|---|---------|----------|
| Very energy efficient - I | ower runn | ing cos | ts  |   |         |          |
| (92 plus) <b>A</b>        |           |         |     |   |         |          |
| (81-91) B                 |           |         |     |   |         |          |
| (69-80)                   | C         |         |     |   |         |          |
| (55-68)                   | D         |         |     |   |         |          |
| (39-54)                   |           | E       |     |   |         |          |
| (21-38)                   |           |         | F   |   |         |          |
| (1-20)                    |           |         | - ( | G |         |          |
| Not energy efficient - hi | gher runn | ing cos | s   |   |         |          |