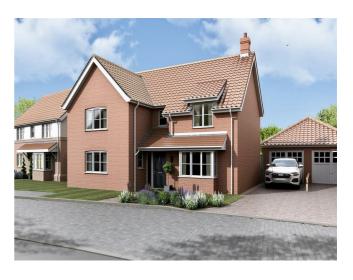

## Key features

- Estimated completion Spring 2024
- Four bedroom detached family home
- Open plan kitchen diner with second reception room
- South facing rear garden
- 10 year NHBC Warranty, with 2 year Badger Home warranty
- · Fully fitted security alarm
- Air Source Heating
- EV Charging point

## Description

Plot 4 THE CARBROOKE - Durrants are pleased to present this four bedroom detached house built by the reputable Badger Builders in the desirable village of Worlingham. With a South Facing rear garden, Air Source heating and EV Charging point.