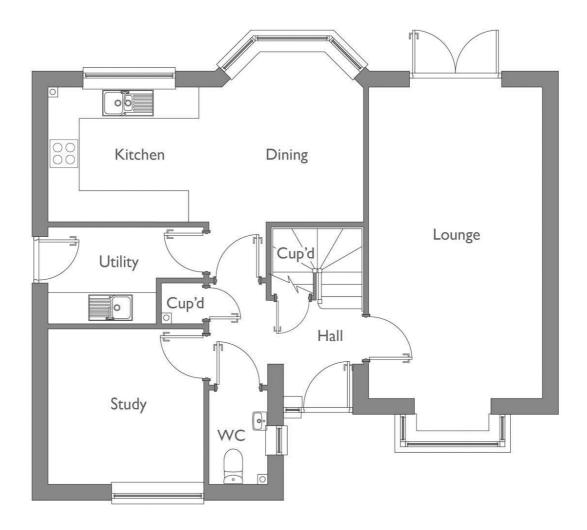

## Key features

- Estimated completion Spring 2024
- Four bedroom detached family home
- Open plan kitchen diner with second reception room
- South facing rear garden
- 10 year NHBC Warranty, with 2 year Badger Home warranty
- · Fully fitted security alarm
- Air Source Heating
- EV Charging point

## Description

Plot 4 THE CARBROOKE - Durrants are pleased to present this four bedroom detached house built by the reputable Badger Builders in the desirable village of Worlingham. With a South Facing rear garden, Air Source heating and EV Charging point.