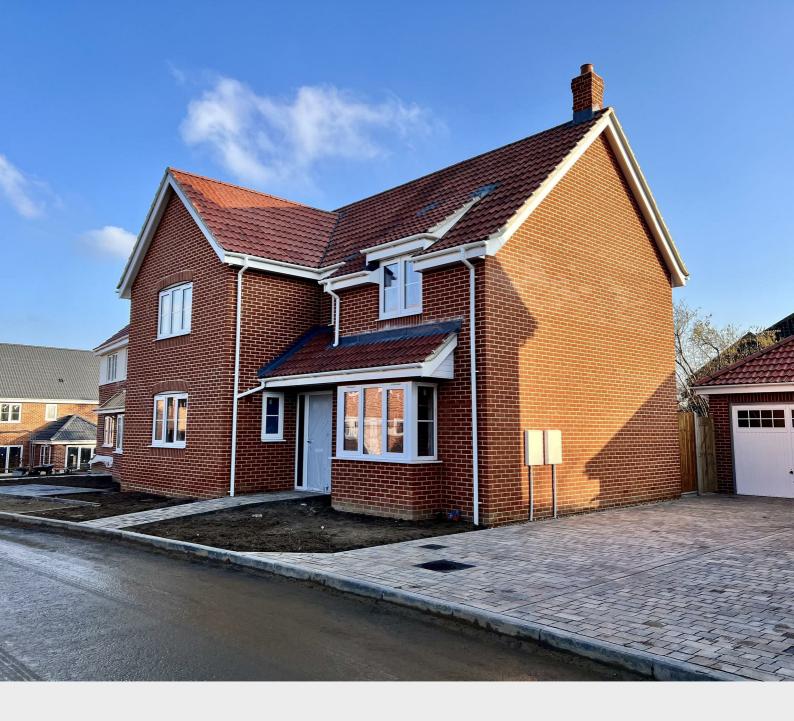

## Key features

- Estimated completion Spring 2024
- Four bedroom detached family home
- Open plan kitchen diner with second reception room
- South facing rear garden
- 10 year NHBC Warranty, with 2 year Badger Home warranty
- · Fully fitted security alarm
- Air Source Heating
- EV Charging point

## Description

Plot 4 THE CARBROOKE - Durrants are pleased to present this four bedroom detached house built by the reputable Badger Builders in the desirable village of Worlingham. With a South Facing rear garden, Air Source heating and EV Charging point.