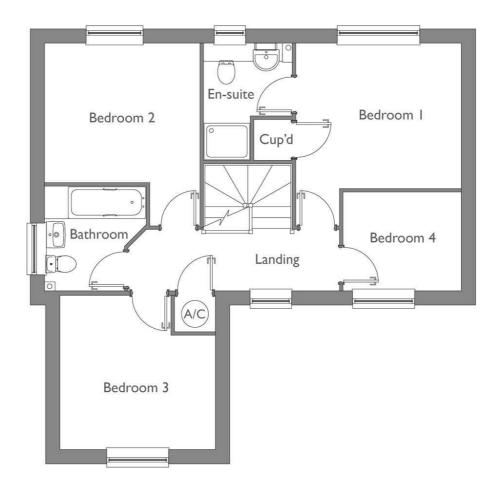

## Key features

- Estimated completion Spring 2025
- FLOORING THROUGHOUT!
- Open plan Kitchen Dining room
- EV Charging point
- 10 year NHBC Warranty, with 2 year Badger Home warranty
- Fully fitted security alarm
- Small development of only 19 homes
- Air Source Heat Pumps
- 4 Bedroom detached family home

## Description

PLOT 3 – THE YOXFORD Durrants are pleased to offer this four bedroom detached family home built by the reputable Badger Building, located in the sought after village of Worlingham.

\*FLOORING INCLUDED THROUGHOUT\*