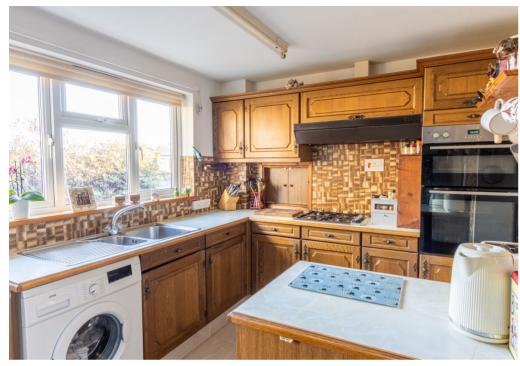

Spacious detached bungalow located on a corner plot in offering three bedrooms and plentiful parking.

Door opens to entrance hall with a generously sized double aspect reception room providing space for sitting and dining. The kitchen is located beside this room and is fitted with a good range units, this room also accommodates space for a small breakfast area. A door at the far end of the kitchen leads to a rear lobby area with further door leading to the rear of the property.