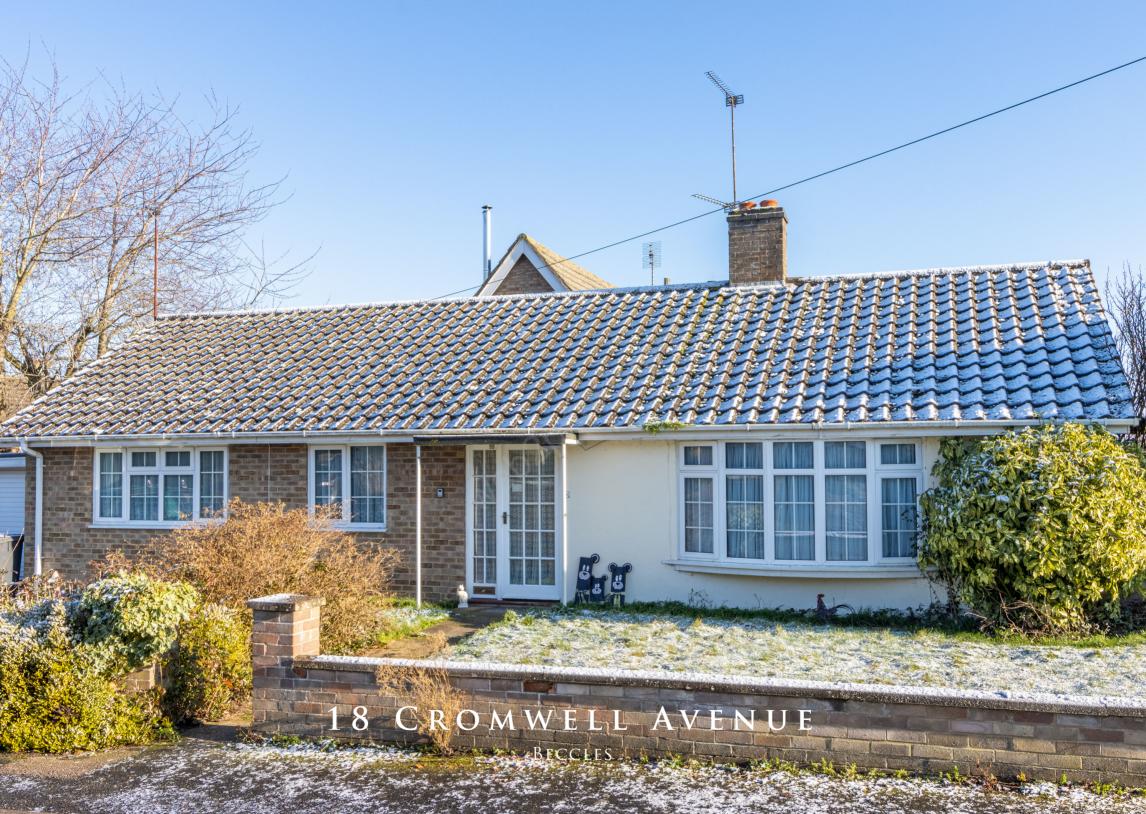

Spacious detached bungalow located on a corner plot in offering three bedrooms and plentiful parking.

Door opens to entrance hall with a generously sized double aspect reception room providing space for sitting and dining. The kitchen is located beside this room and is fitted with a good range units, this room also accommodates space for a small breakfast area. A door at the far end of the kitchen leads to a rear lobby area with further door leading to the rear of the property.

The bedrooms are located at the opposite end of the property, all being double rooms with the larger two benefitting from a west facing aspect. The accommodation is completed by a well fitted shower room with large shower enclosure and separate WC beside. Outside, the gardens wrap around the property with a private courtyard to one side. A driveway leads to a single garage, providing generous parking.