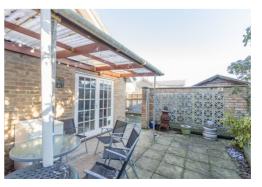

Spacious detached bungalow located on a corner plot in offering three bedrooms and plentiful parking.

Door opens to entrance hall with a generously sized double aspect reception room providing space for sitting and dining. The kitchen is located beside this room and is fitted with a good range units, this room also accommodates space for a small breakfast area. A door at the far end of the kitchen leads to a rear lobby area with further door leading to the rear of the property.

The bedrooms are located at the opposite end of the property, all being double rooms with the larger two benefitting from a west facing aspect. The accommodation is completed by a well fitted shower room with large shower enclosure and separate WC beside. Outside, the gardens wrap around the property with a private courtyard to one side. A driveway leads to a single garage, providing generous parking.