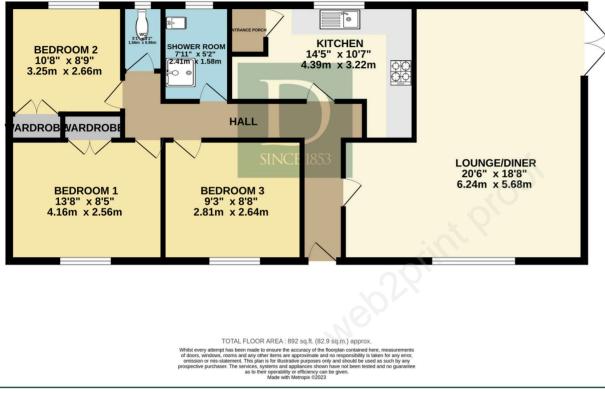

Spacious detached bungalow located on a corner plot in offering three bedrooms and plentiful parking.

Door opens to entrance hall with a generously sized double aspect reception room providing space for sitting and dining. The kitchen is located beside this room and is fitted with a good range units, this room also accommodates space for a small breakfast area. A door at the far end of the kitchen leads to a rear lobby area with further door leading to the rear of the property.

The bedrooms are located at the opposite end of the property, all being double rooms with the larger two benefitting from a west facing aspect. The accommodation is completed by a well fitted shower room with large shower enclosure and separate WC beside. Outside, the gardens wrap around the property with a private courtyard to one side. A driveway leads to a single garage, providing generous parking.

NO ONWARD CHAIN

GROUND FLOOR 892 sq.ft. (82.9 sq.m.) approx.