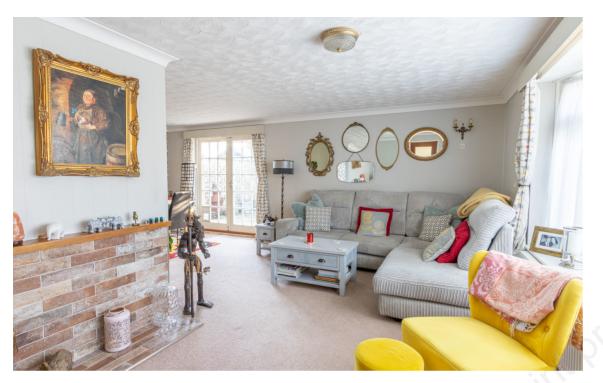

Spacious detached bungalow located on a corner plot in offering three bedrooms and plentiful parking.

Door opens to entrance hall with a generously sized double aspect reception room providing space for sitting and dining. The kitchen is located beside this room and is fitted with a good range units, this room also accommodates space for a small breakfast area. A door at the far end of the kitchen leads to a rear lobby area with further door leading to the rear of the property.