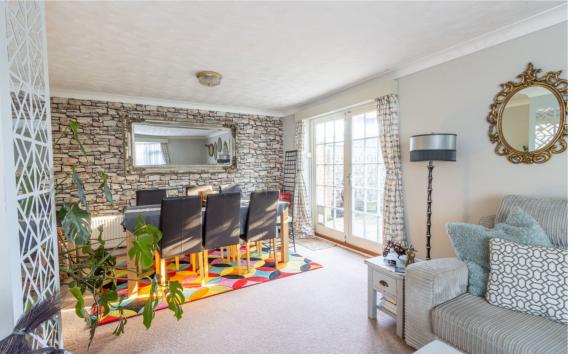

Spacious detached bungalow located on a corner plot in offering three bedrooms and plentiful parking.

Door opens to entrance hall with a generously sized double aspect reception room providing space for sitting and dining. The kitchen is located beside this room and is fitted with a good range units, this room also accommodates space for a small breakfast area. A door at the far end of the kitchen leads to a rear lobby area with further door leading to the rear of the property.