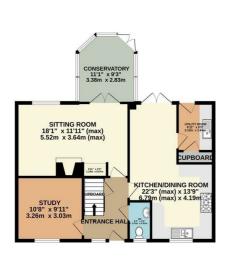

GROUND FLOOR 1175 sq.ft. (109.2 sq.m.) approx.

1ST FLOOR 709 sq.ft. (65.8 sq.m.) approx.

TOTAL FLOOR AREA: 1884 sq.ft. (175.0 sq.m.) approx. by attempt has been made to errours the accuracy of the floorphan contained here, measurement, windows, rooms and any other terms are approximate and not responsibility is skern for any error, or mis-statement. This plan is for illustrative purposes only and should be used as such by any purchaser. The services, systems and appliances shown have not been tested and no guarante as to their operability or efficiency can be given.