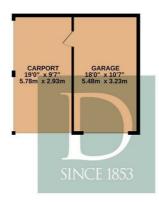

GROUND FLOOR 1175 sq.ft. (109.2 sq.m.) approx.

1ST FLOOR 709 sq.ft. (65.8 sq.m.) approx.

TOTAL FLOOR AREA: 1884 sq.ft. (175.0 sq.m.) approx. by attempt has been made to errours the accuracy of the floorphan contained here, measurement, windows, rooms and any other terms are approximate and not responsibility is skern for any error, or mis-statement. This plan is for illustrative purposes only and should be used as such by any purchaser. The services, systems and appliances shown have not been tested and no guarante as to their operability or efficiency can be given.