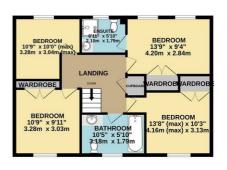

GROUND FLOOR 1175 sq.ft. (109.2 sq.m.) approx.

1ST FLOOR 709 sq.ft. (65.8 sq.m.) approx.

TOTAL FLOOR AREA: 1884 sq.ft. (175.0 sq.m.) approx. by attempt has been made to errours the accuracy of the floorphan contained here, measurement, windows, rooms and any other terms are approximate and not responsibility is skern for any error, or mis-statement. This plan is for illustrative purposes only and should be used as such by any purchaser. The services, systems and appliances shown have not been tested and no guarante as to their operability or efficiency can be given.