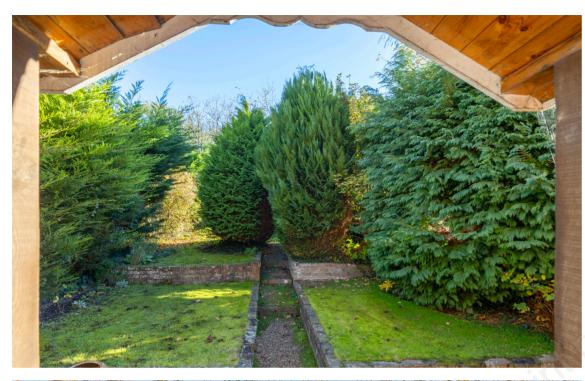

# 18 PUDDINGMOOR

BECCLES, NR34 9PL

This charming cottage is nestled away from the road, set behind a split-level lawned garden with a convenient parking area adjoining the road.

A welcoming central entrance hall provides access to the staircase leading to the first floor. The property offers two inviting reception rooms: one overlooks the front aspect, while the second is a dual-aspect room that extends from the front to the rear of the house. This room features a central chimney stack and exposed beams, adding to the character of the space. Sliding doors open to a peaceful enclosed courtyard garden at the rear. The kitchen, which is accessed from the hallway. offers a door leading to a rear hallway. From here, there is access to a ground-floor shower room and an additional door leading to the rear courtyard.