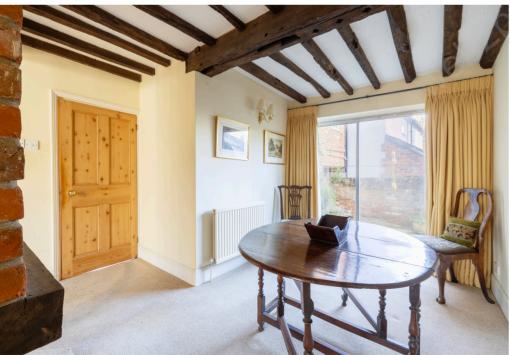

# 18 PUDDINGMOOR

BECCLES, NR34 9PL

This charming cottage is nestled away from the road, set behind a split-level lawned garden with a convenient parking area adjoining the road.

A welcoming central entrance hall provides access to the staircase leading to the first floor. The property offers two inviting reception rooms: one overlooks the front aspect, while the second is a dual-aspect room that extends from the front to the rear of the house. This room features a central chimney stack and exposed beams, adding to the character of the space. Sliding doors open to a peaceful enclosed courtyard garden at the rear. The kitchen, which is accessed from the hallway. offers a door leading to a rear hallway. From here, there is access to a ground-floor shower room and an additional door leading to the rear courtyard.