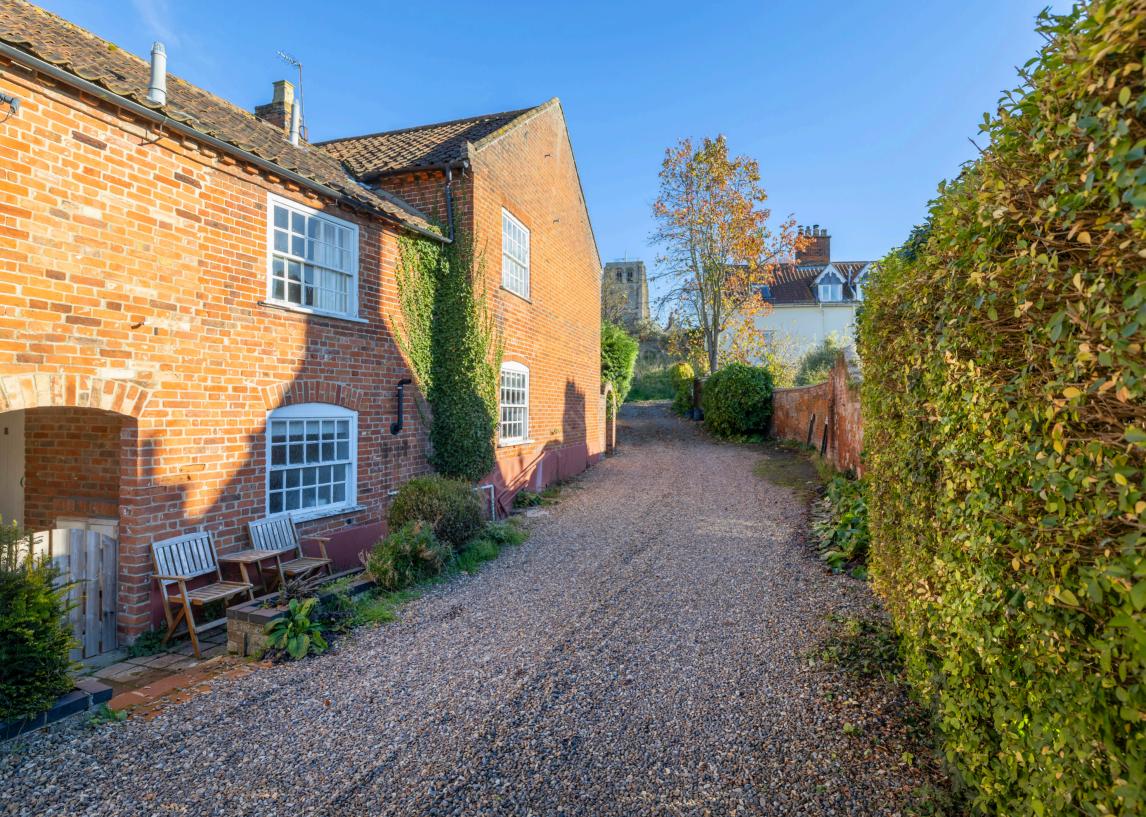

# 18 PUDDINGMOOR

BECCLES, NR34 9PL

This charming cottage is nestled away from the road, set behind a split-level lawned garden with a convenient parking area adjoining the road.

A welcoming central entrance hall provides access to the staircase leading to the first floor. The property offers two inviting reception rooms: one overlooks the front aspect, while the second is a dual-aspect room that extends from the front to the rear of the house. This room features a central chimney stack and exposed beams, adding to the character of the space. Sliding doors open to a peaceful enclosed courtyard garden at the rear. The kitchen, which is accessed from the hallway. offers a door leading to a rear hallway. From here, there is access to a ground-floor shower room and an additional door leading to the rear courtyard.