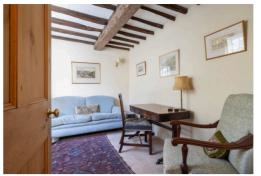

# 18 PUDDINGMOOR

BECCLES, NR34 9PL

This charming cottage is nestled away from the road, set behind a split-level lawned garden with a convenient parking area adjoining the road.

A welcoming central entrance hall provides access to the staircase leading to the first floor. The property offers two inviting reception rooms: one overlooks the front aspect, while the second is a dual-aspect room that extends from the front to the rear of the house. This room features a central chimney stack and exposed beams, adding to the character of the space. Sliding doors open to a peaceful enclosed courtyard garden at the rear. The kitchen, which is accessed from the hallway. offers a door leading to a rear hallway. From here, there is access to a ground-floor shower room and an additional door leading to the rear courtyard.