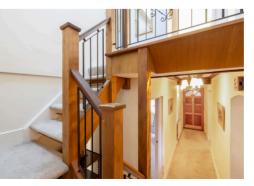

The first floor is reached via an intriguing split-level staircase, leading to two distinct areas. The first area, positioned at the rear of the property, is accessed via a hallway leading to a double bedroom with views over the side aspect. This room features a built-in bed base with a raised floor level, cleverly accommodating the space below. The second area of the first floor is much larger, housing three