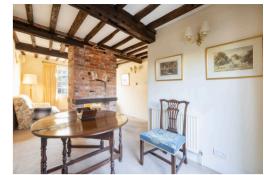

# 18 PUDDINGMOOR

BECCLES, NR34 9PL

This charming cottage is nestled away from the road, set behind a split-level lawned garden with a convenient parking area adjoining the road.

A welcoming central entrance hall provides access to the staircase leading to the first floor. The property offers two inviting reception rooms: one overlooks the front aspect, while the second is a dual-aspect room that extends from the front to the rear of the house. This room features a central chimney stack and exposed beams, adding to the character of the space. Sliding doors open to a peaceful enclosed courtyard garden at the rear. The kitchen, which is accessed from the hallway. offers a door leading to a rear hallway. From here, there is access to a ground-floor shower room and an additional door leading to the rear courtyard.