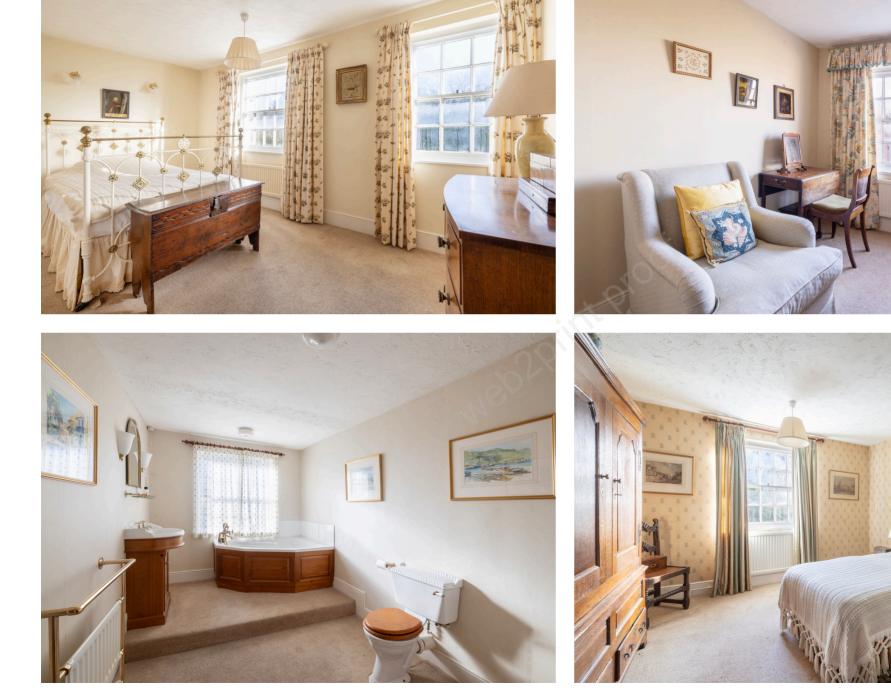

# 18 PUDDINGMOOR

BECCLES, NR34 9PL

This charming cottage is nestled away from the road, set behind a split-level lawned garden with a convenient parking area adjoining the road.

A welcoming central entrance hall provides access to the staircase leading to the first floor. The property offers two inviting reception rooms: one overlooks the front aspect, while the second is a dual-aspect room that extends from the front to the rear of the house. This room features a central chimney stack and exposed beams, adding to the character of the space. Sliding doors open to a peaceful enclosed courtyard garden at the rear. The kitchen, which is accessed from the hallway. offers a door leading to a rear hallway. From here, there is access to a ground-floor shower room and an additional door leading to the rear courtyard.

The first floor is reached via an intriguing split-level staircase, leading to two distinct areas. The first area, positioned at the rear of the property, is accessed via a hallway leading to a double bedroom with views over the side aspect. This room features a built-in bed base with a raised floor level, cleverly accommodating the space below. The second area of the first floor is much larger, housing three

further bedrooms and a generously sized family bathroom.

This home offers an abundance of character throughout and presents a wonderful opportunity for buyers to update and add their own personal touch to create a truly unique and comfortable living space.