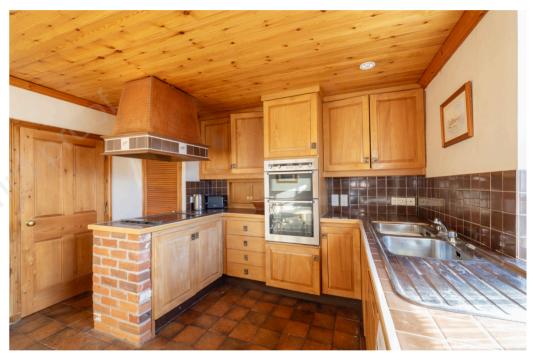

# 18 PUDDINGMOOR

BECCLES, NR34 9PL

This charming cottage is nestled away from the road, set behind a split-level lawned garden with a convenient parking area adjoining the road.

A welcoming central entrance hall provides access to the staircase leading to the first floor. The property offers two inviting reception rooms: one overlooks the front aspect, while the second is a dual-aspect room that extends from the front to the rear of the house. This room features a central chimney stack and exposed beams, adding to the character of the space. Sliding doors open to a peaceful enclosed courtyard garden at the rear. The kitchen, which is accessed from the hallway. offers a door leading to a rear hallway. From here, there is access to a ground-floor shower room and an additional door leading to the rear courtyard.