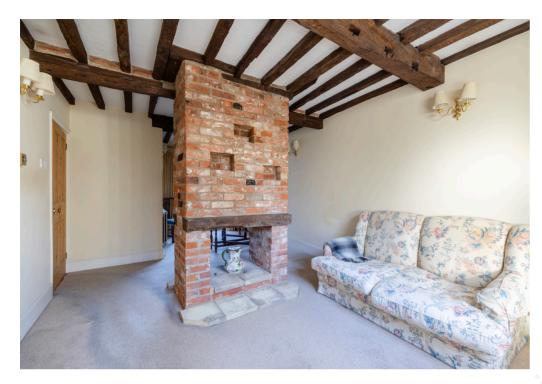

# 18 PUDDINGMOOR

BECCLES, NR34 9PL

This charming cottage is nestled away from the road, set behind a split-level lawned garden with a convenient parking area adjoining the road.

A welcoming central entrance hall provides access to the staircase leading to the first floor. The property offers two inviting reception rooms: one overlooks the front aspect, while the second is a dual-aspect room that extends from the front to the rear of the house. This room features a central chimney stack and exposed beams, adding to the character of the space. Sliding doors open to a peaceful enclosed courtyard garden at the rear. The kitchen, which is accessed from the hallway. offers a door leading to a rear hallway. From here, there is access to a ground-floor shower room and an additional door leading to the rear courtyard.