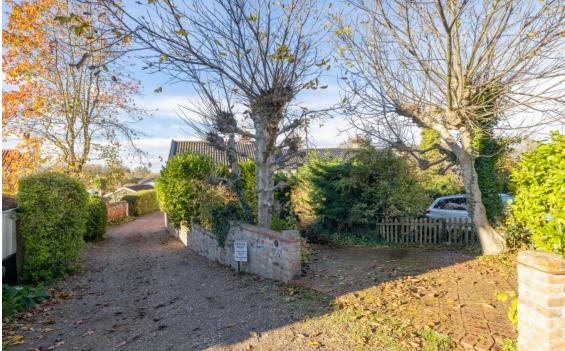

# 18 PUDDINGMOOR

BECCLES, NR34 9PL

This charming cottage is nestled away from the road, set behind a split-level lawned garden with a convenient parking area adjoining the road.

A welcoming central entrance hall provides access to the staircase leading to the first floor. The property offers two inviting reception rooms: one overlooks the front aspect, while the second is a dual-aspect room that extends from the front to the rear of the house. This room features a central chimney stack and exposed beams, adding to the character of the space. Sliding doors open to a peaceful enclosed courtyard garden at the rear. The kitchen, which is accessed from the hallway. offers a door leading to a rear hallway. From here, there is access to a ground-floor shower room and an additional door leading to the rear courtyard.