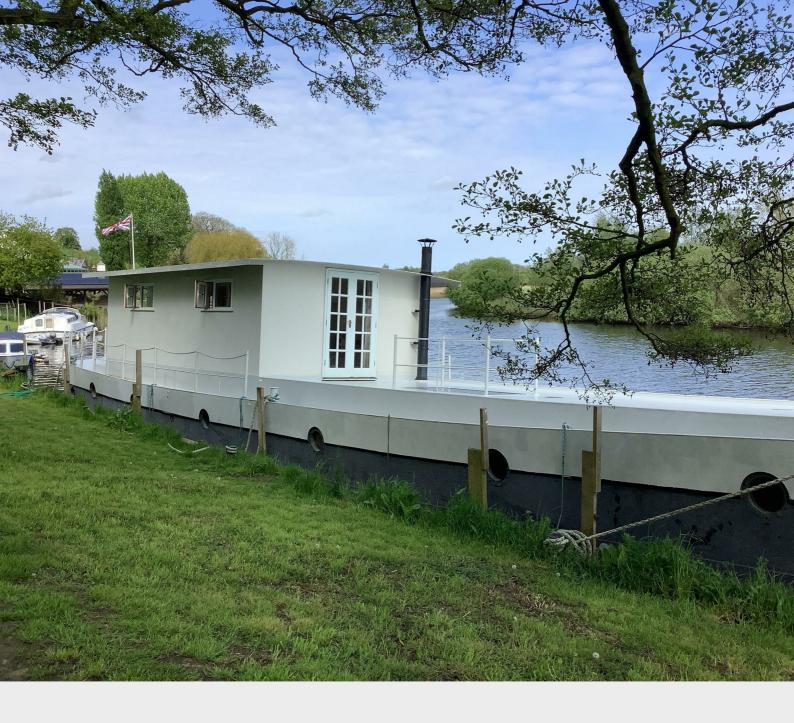

## Manoah, The Barge

Bridge Road | | Lowestoft | NR33 9JS

Guide Price £125,000

## Key features

- Three double bedrooms.
- No onward chain.
- Unique opportunity.
- Featured in George Clarke Amazing Spaces.

Currently moored at Oulton Broad with the option to transfer the mooring to a new owner, originally built as a Humber Keel barge in around 1912, Manoah is a historic barge that has been thoughtfully converted into a comfortable floating home. Her transformation was featured in the George Clarke Amazing Spaces television programme.