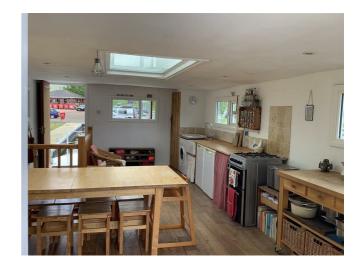

## Key features

- Three double bedrooms.
- No onward chain.
- Unique opportunity.
- Featured in George Clarke Amazing Spaces.

Currently moored at Oulton Broad with the option to transfer the mooring to a new owner, originally built as a Humber Keel barge in around 1912, Manoah is a historic barge that has been thoughtfully converted into a comfortable floating home. Her transformation was featured in the George Clarke Amazing Spaces television programme.