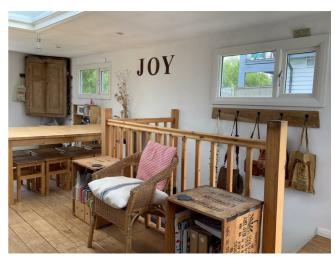

## Key features

- Three double bedrooms.
- No onward chain.
- Unique opportunity.
- Featured in George Clarke Amazing Spaces.

Currently moored at Oulton Broad with the option to transfer the mooring to a new owner, originally built as a Humber Keel barge in around 1912, Manoah is a historic barge that has been thoughtfully converted into a comfortable floating home. Her transformation was featured in the George Clarke Amazing Spaces television programme.