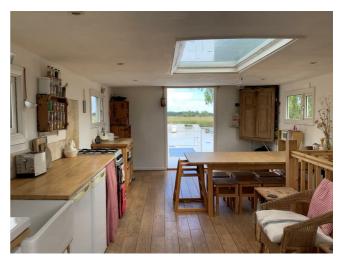

## Key features

- Three double bedrooms.
- No onward chain.
- Unique opportunity.
- Featured in George Clarke Amazing Spaces.

Currently moored at Oulton Broad with the option to transfer the mooring to a new owner, originally built as a Humber Keel barge in around 1912, Manoah is a historic barge that has been thoughtfully converted into a comfortable floating home. Her transformation was featured in the George Clarke Amazing Spaces television programme.