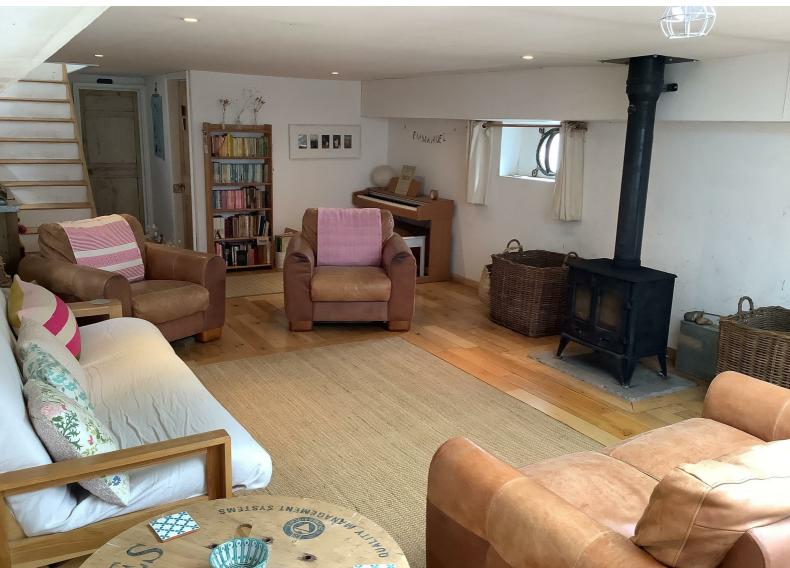

## Key features

- Three double bedrooms.
- No onward chain.
- Unique opportunity.
- Featured in George Clarke Amazing Spaces.

Currently moored at Oulton Broad with the option to transfer the mooring to a new owner, originally built as a Humber Keel barge in around 1912, Manoah is a historic barge that has been thoughtfully converted into a comfortable floating home. Her transformation was featured in the George Clarke Amazing Spaces television programme.