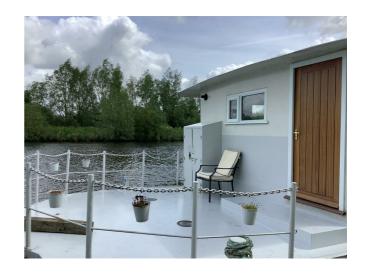

## Key features

- Three double bedrooms.
- No onward chain.
- Unique opportunity.
- Featured in George Clarke Amazing Spaces.

Currently moored at Oulton Broad with the option to transfer the mooring to a new owner, originally built as a Humber Keel barge in around 1912, Manoah is a historic barge that has been thoughtfully converted into a comfortable floating home. Her transformation was featured in the George Clarke Amazing Spaces television programme.