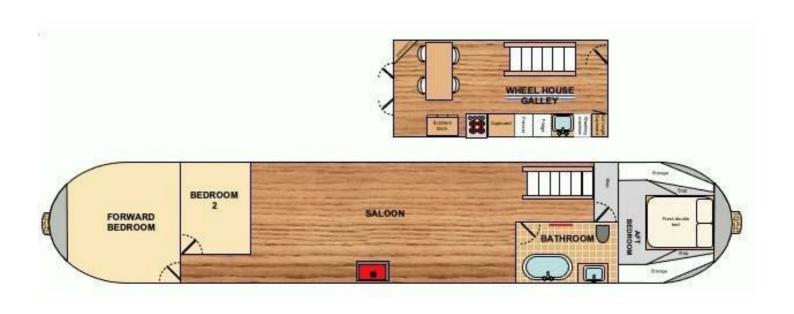

## Key features

- Three double bedrooms.
- No onward chain.
- Unique opportunity.
- Featured in George Clarke Amazing Spaces.

Currently moored at Oulton Broad with the option to transfer the mooring to a new owner, originally built as a Humber Keel barge in around 1912, Manoah is a historic barge that has been thoughtfully converted into a comfortable floating home. Her transformation was featured in the George Clarke Amazing Spaces television programme.