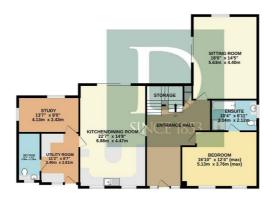

CART LODGE 285 sq.ft. (26.5 sq.m.) approx. GROUND FLOOR 1362 sq.ft. (126.6 sq.m.) approx. 1ST FLOOR 738 sq.ft. (68.6 sq.m.) approx.

TOTAL FLOOR AREA: 2385 sq.ft. (221.6 sq.m.) approx.

Whilst every attempt has been made to ensure the accuracy of the floorplan contained here, measurements of dorors, windrows, rooms and any other items are approximate and no responsibility is daken for any error, omission or mis-statement. This plan is for illustrative purposes only and should be used as such by any prospective purchaser. The services, systems and applicances shown have not been tested and no guarantee as to their operability or efficiency can be given.