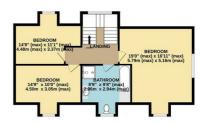

CART LODGE 285 sq.ft. (26.5 sq.m.) approx. GROUND FLOOR 1362 sq.ft. (126.6 sq.m.) approx. 1ST FLOOR 738 sq.ft. (68.6 sq.m.) approx.

TOTAL FLOOR AREA: 2385 sq.ft. (221.6 sq.m.) approx.

Whilst every attempt has been made to ensure the accuracy of the floorplan contained here, measurements of dorors, windrows, rooms and any other items are approximate and no responsibility is daken for any error, omission or mis-statement. This plan is for illustrative purposes only and should be used as such by any prospective purchaser. The services, systems and applicances shown have not been tested and no guarantee as to their operability or efficiency can be given.