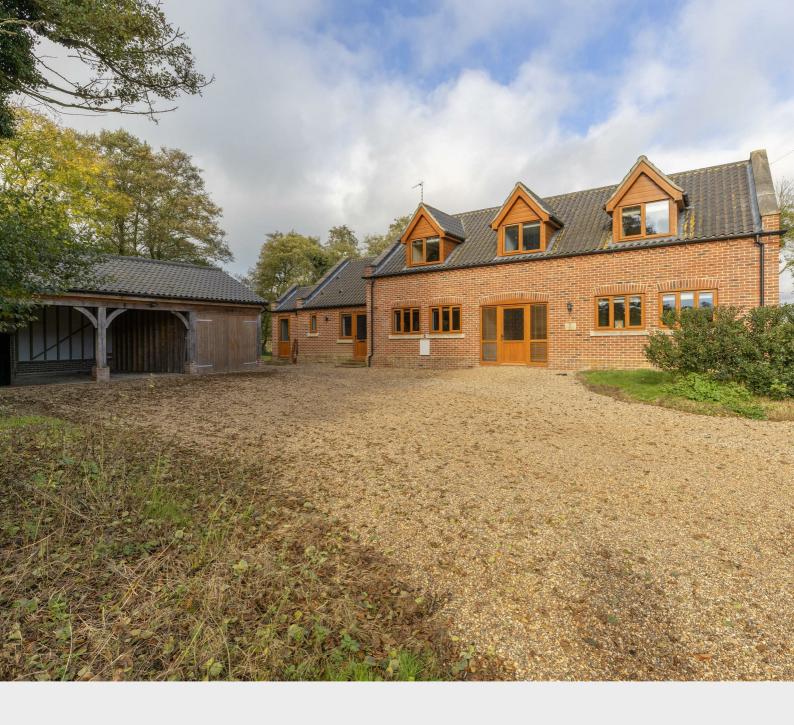

## The Stackyard

Stoven Road | Uggeshall | Beccles | NR34 8EW

Guide Price £750,000

## Key features

- Lovely village location
- Flexible accommodation
- Generous plot of land
- Modern construction
- Countryside views
- Cart lodge and single garage

Stunning modern detached family home nestled in a tranquil setting just a short drive from Southwold.