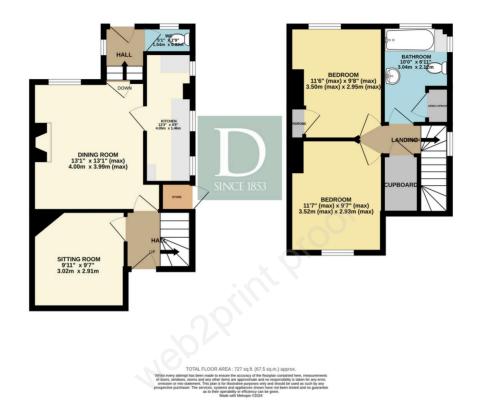

Upon entering the property, you come into the welcome hall with stairs leading up to the first floor and access to the two reception rooms. The first reception room, used as the sitting room, features a bow window overlooking the front aspect and allowing ample natural light in. The second reception room can serve as a dining room or a versatile space, depending on your needs. Connected to the rear reception room is the kitchen, equipped with cabinetry and counter space.

Moving towards the rear of the property, steps lead down to the rear hall where you find the downstairs toilet which provides additional convenience for guests and family members. This area also allows access to the rear garden.

Moving upstairs, the landing gives access to two double bedrooms and a storage cupboard. Completing the upstairs is a family bathroom.

Outside the rear garden is mainly laid to lawn with a path way leading around from the front, along the side of the property, giving access to the garden store.

# LOCAL AUTHORITY

East Suffolk Council. Council Tax Band - B

NO ONWARD CHAIN FLOOR PLAN

GROUND FLOOR 388 sq.ft. (36.0 sq.m.) approx. 1ST FLOOR 339 sq.ft. (31.5 sq.m.) approx.

Residential Agricultural Commercial On Site Auctions Property Management Building Consultancy Auction Rooms Holiday Cottages