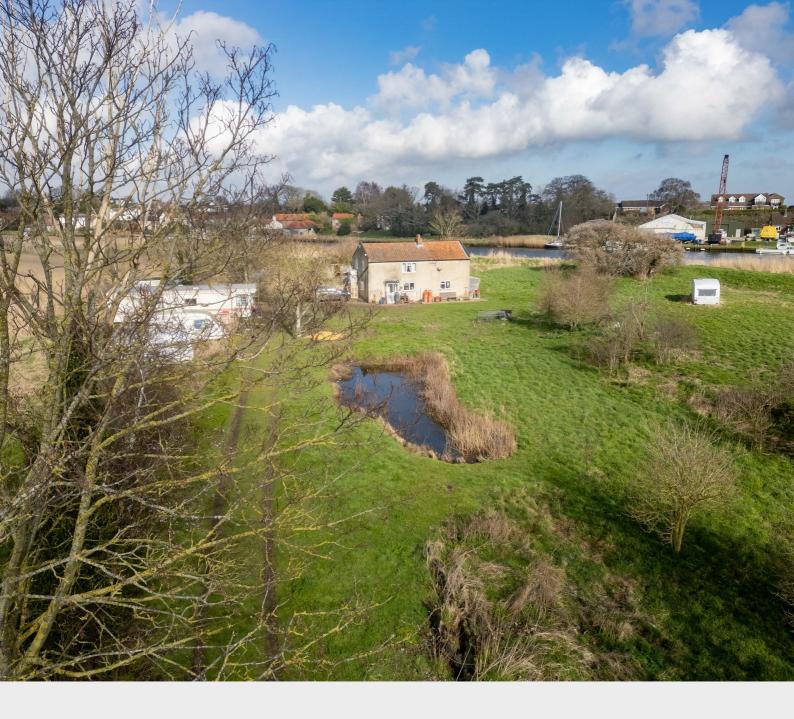

## Marsh Farm

Low Road | Norton Subcourse | Norwich | NR14 6SA

Asking Price £649,000

## Key features

- Detached cottage in unique riverside location
- 5.35 acres
- Five bedrooms + study
- Peaceful, remote position with no near neighbours
- Only approximately five miles to Haddiscoe railway station
- Only approximately two miles to Reedham Ferry
- Outbuildings & mobile home included
- · Boat dyke space
- Would appeal to a variety of interests
- · Would benefit from some updating

Detached cottage, unique riverside location, with five bedrooms & a study. It sits in a plot of 5.35 acres, with boat dyke, its peaceful, remote location would suit a variety of interests.

It is however, only approximately five miles from Haddiscoe railway station, with its rail links to Norwich & London. It is also only approximately two miles from Reedham Ferry.