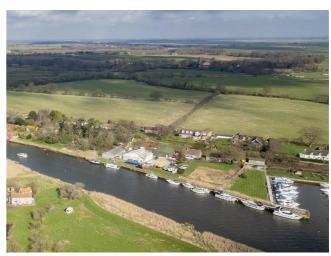

## Marsh Farm

Low Road | Norton Subcourse | Norwich | NR14 6SA

Asking Price £649,000

Detached cottage, unique riverside location, with five bedrooms & a study. It sits in a plot of 5.35 acres, with boat dyke, its peaceful, remote location would suit a variety of interests.

It is however, only approximately five miles from Haddiscoe railway station, with its rail links to Norwich & London. It is also only approximately two miles from Reedham Ferry.