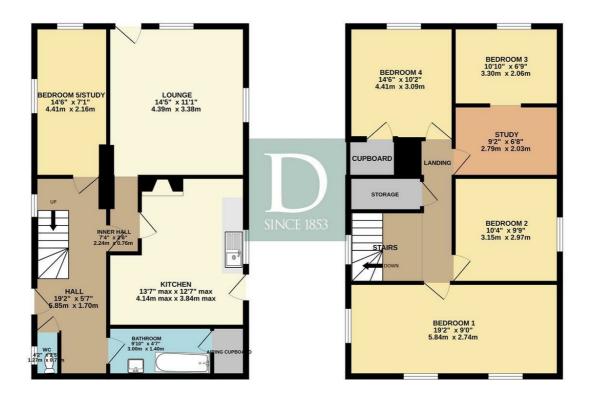

## **Directions**

This property is very difficult to find, on Low Road, there is an off shoot road (New Road) there is a farm track on the right, follow this track over a railway line.

GROUND FLOOR 670 sq.ft. (62.2 sq.m.) approx.

1ST FLOOR 694 sq.ft. (64.5 sq.m.) approx.

TOTAL FLOOR AREA: 1364 sq.ft. (126.7 sq.m.) approx.

White every attent has been made to ensure the accuracy of the floorplan contained there, measurement of done's wifelest, comes and styr other terms are approximate and on regionality is taken for any entro, onession or mis-statement. This plan is for illustrative purposes only and should be used as such by any prospective purchaser. The services, spesses and applicances shown have not been tested and no guarante as to their operatibility or efficiency can be given.

as to their operatibility or efficiency can be given.

10 New Market Beccles Suffolk **NR34 9HA** 01502 712122 infobeccles@durrants.com https://durrants.com/