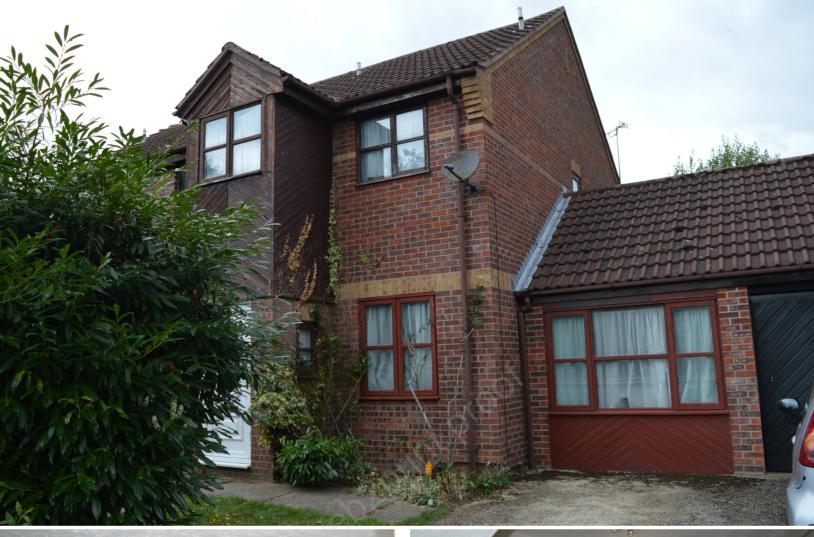

# 39 Gunton Road Loddon

# Two/three bedroom end terrace house located in a quiet cul de sac in the sought after south Norwich village of Loddon.

The property is approached via and entrance porch which leads through to a good size lounge diner, with feature fireplace, stairs leading to the first floor landing and doors leading through to the kitchen and the converted garage (currently used as bedroom three). The kitchen offers space for a table and chairs and has a built in gas hob and electric oven, the gas fired boiler is housed in a cupboard in the kitchen. There is sliding doors leading out to the conservatory. The conservatory is of wood and brick construction and enjoys views over the rear gardens.

The first floor has two bedrooms and a bathroom off the landing.

Outside the property has off road parking for two cars with an area laid to lawn. A pathway leads to the front door. The rear gardens are a mixture of shrubs and trees with two shed which are in disrepair.