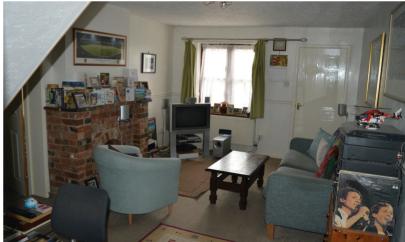

# Two/three bedroom end terrace house located in a quiet cul de sac in the sought after south Norwich village of Loddon.

The property is approached via and entrance porch which leads through to a good size lounge diner, with feature fireplace, stairs leading to the first floor landing and doors leading through to the kitchen and the converted garage (currently used as bedroom three). The kitchen offers space for a table and chairs and has a built in gas hob and electric oven, the gas fired boiler is housed in a cupboard in the kitchen. There is sliding doors leading out to the conservatory. The conservatory is of wood and brick construction and enjoys views over the rear gardens.