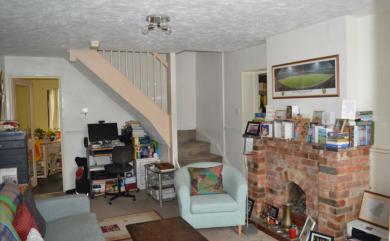

# Two/three bedroom end terrace house located in a quiet cul de sac in the sought after south Norwich village of Loddon.

The property is approached via and entrance porch which leads through to a good size lounge diner, with feature fireplace, stairs leading to the first floor landing and doors leading through to the kitchen and the converted garage (currently used as bedroom three). The kitchen offers space for a table and chairs and has a built in gas hob and electric oven, the gas fired boiler is housed in a cupboard in the kitchen. There is sliding doors leading out to the conservatory. The conservatory is of wood and brick construction and enjoys views over the rear gardens.