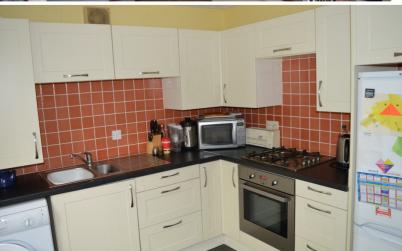

# Two/three bedroom end terrace house located in a quiet cul de sac in the sought after south Norwich village of Loddon.

The property is approached via and entrance porch which leads through to a good size lounge diner, with feature fireplace, stairs leading to the first floor landing and doors leading through to the kitchen and the converted garage (currently used as bedroom three). The kitchen offers space for a table and chairs and has a built in gas hob and electric oven, the gas fired boiler is housed in a cupboard in the kitchen. There is sliding doors leading out to the conservatory. The conservatory is of wood and brick construction and enjoys views over the rear gardens.