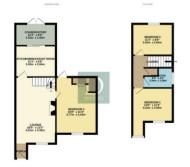

# Two/three bedroom end terrace house located in a quiet cul de sac in the sought after south Norwich village of Loddon.

The property is approached via and entrance porch which leads through to a good size lounge diner, with feature fireplace, stairs leading to the first floor landing and doors leading through to the kitchen and the converted garage (currently used as bedroom three). The kitchen offers space for a table and chairs and has a built in gas hob and electric oven, the gas fired boiler is housed in a cupboard in the kitchen. There is sliding doors leading out to the conservatory. The conservatory is of wood and brick construction and enjoys views over the rear gardens.

The first floor has two bedrooms and a bathroom off the landing.

Outside the property has off road parking for two cars with an area laid to lawn. A pathway leads to the front door. The rear gardens are a mixture of shrubs and trees with two shed which are in disrepair.