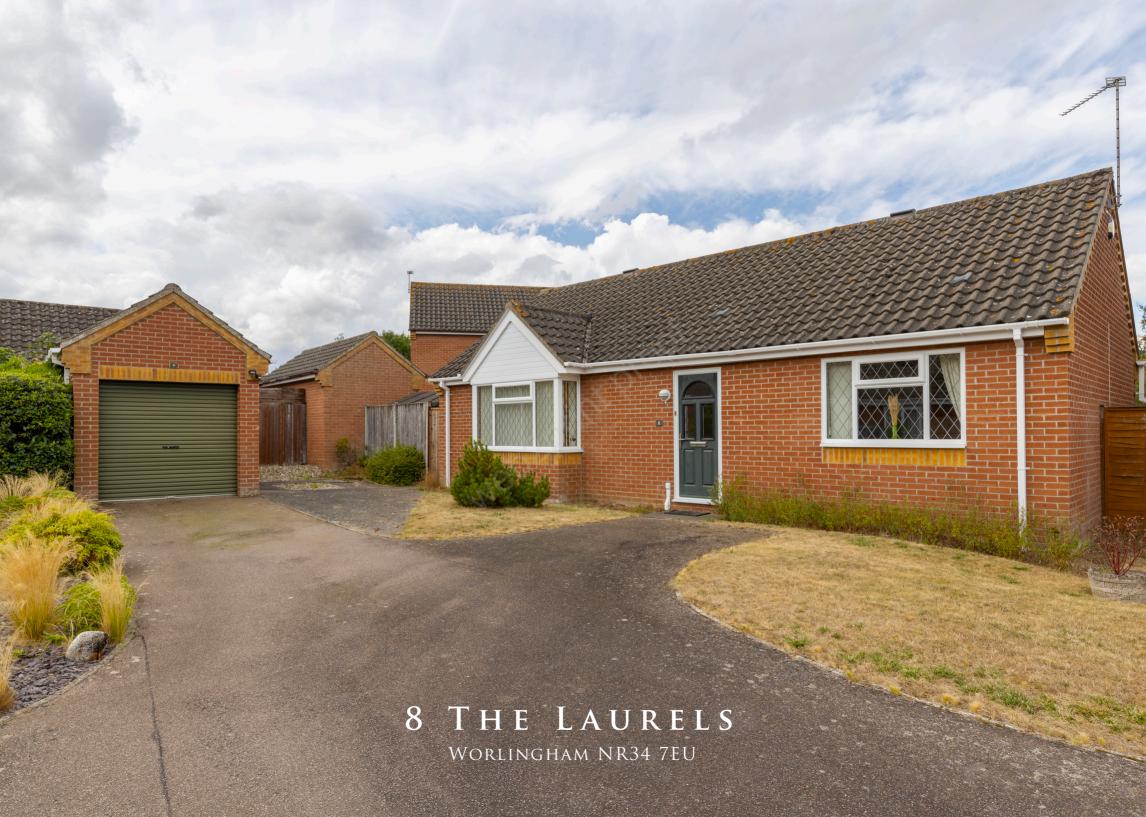

Positioned in the corner of a popular cul-desac this well presented two bedroom bungalow occupies a lovely plot with off street parking and garage.

Entering from the front to an entrance hall which opens to a generously sized sitting/dining room with bay window overlooking the front aspect. The dining area is well positioned away from the sitting area and leads to a conservatory overlooking the rear garden. The kitchen is located beside the dining area and again feels generously proportioned with a door leading to the regard garden.