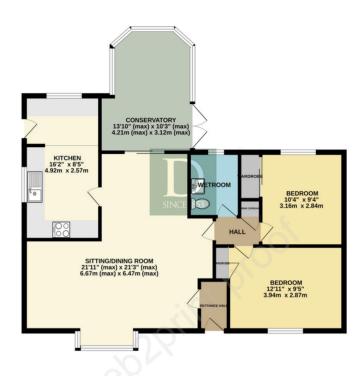

Positioned in the corner of a popular cul-desac this well presented two bedroom bungalow occupies a lovely plot with off street parking and garage.

Entering from the front to an entrance hall which opens to a generously sized sitting/dining room with bay window overlooking the front aspect. The dining area is well positioned away from the sitting area and leads to a conservatory overlooking the rear garden. The kitchen is located beside the dining area and again feels generously proportioned with a door leading to the regard garden.

At the opposite end of the bungalow there are two double bedrooms and a wet room which has been re-fitted in recent years.

Outside, the property is set back from the road with a part shared driveway which leads to the private driveway and garage.

The gardens to the front are open lawns with a side gate opening to a side path which leads round to the rear garden. The gardens to the rear are mainly laid to lawn with shrub borders. The conservatory is a lovely feature of the property and has a patio beside for those wanting alfresco dining.

## LOCAL AUTHORITY

East Suffolk Council.

Council Tax Band - C

NO ONWARD CHAIN

Whits every attempt has been made to ensure the accuracy of the floorplan contained here, measurement of doors, windows, rooms and any other items are approximate and no responsibility is taken for any error orisission or mid-statement. This plan is for illustrative purposes only and should be used as such by any prospective purchaser. The services, systems and appliances shown have not been tested and no guarant so that the property of the property or efficiency can be given.