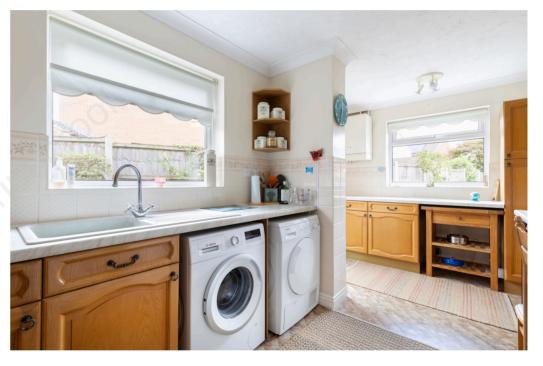

Positioned in the corner of a popular cul-desac this well presented two bedroom bungalow occupies a lovely plot with off street parking and garage.

Entering from the front to an entrance hall which opens to a generously sized sitting/dining room with bay window overlooking the front aspect. The dining area is well positioned away from the sitting area and leads to a conservatory overlooking the rear garden. The kitchen is located beside the dining area and again feels generously proportioned with a door leading to the regard garden.