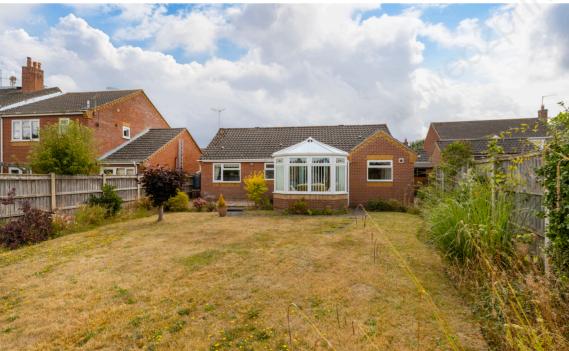

The gardens to the front are open lawns with a side gate opening to a side path which leads round to the rear garden. The gardens to the rear are mainly laid to lawn with shrub borders. The conservatory is a lovely feature of the property and has a patio beside for those wanting alfresco dining.