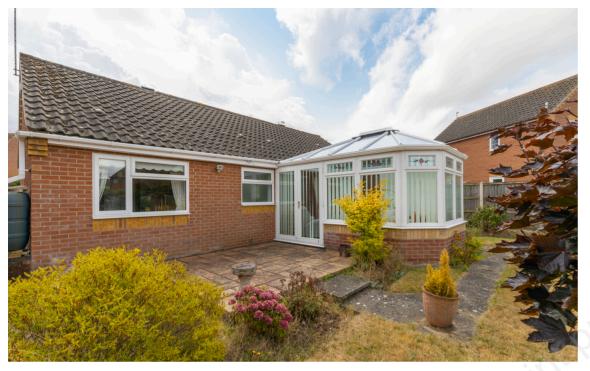

Positioned in the corner of a popular cul-desac this well presented two bedroom bungalow occupies a lovely plot with off street parking and garage.

Entering from the front to an entrance hall which opens to a generously sized sitting/dining room with bay window overlooking the front aspect. The dining area is well positioned away from the sitting area and leads to a conservatory overlooking the rear garden. The kitchen is located beside the dining area and again feels generously proportioned with a door leading to the regard garden.

The gardens to the front are open lawns with a side gate opening to a side path which leads round to the rear garden. The gardens to the rear are mainly laid to lawn with shrub borders. The conservatory is a lovely feature of the property and has a patio beside for those wanting alfresco dining.