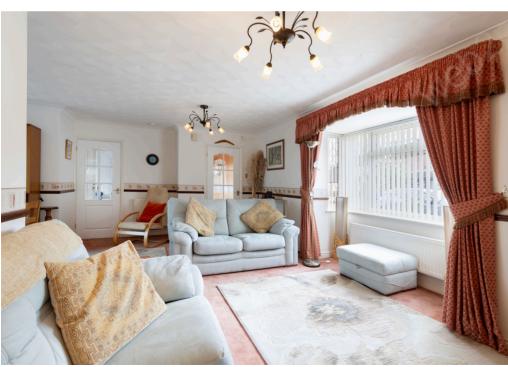

Positioned in the corner of a popular cul-desac this well presented two bedroom bungalow occupies a lovely plot with off street parking and garage.

Entering from the front to an entrance hall which opens to a generously sized sitting/dining room with bay window overlooking the front aspect. The dining area is well positioned away from the sitting area and leads to a conservatory overlooking the rear garden. The kitchen is located beside the dining area and again feels generously proportioned with a door leading to the regard garden.