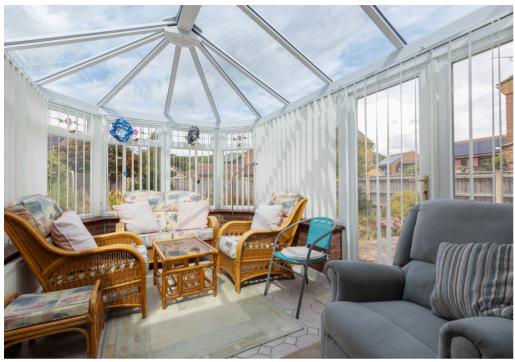

The gardens to the front are open lawns with a side gate opening to a side path which leads round to the rear garden. The gardens to the rear are mainly laid to lawn with shrub borders. The conservatory is a lovely feature of the property and has a patio beside for those wanting alfresco dining.