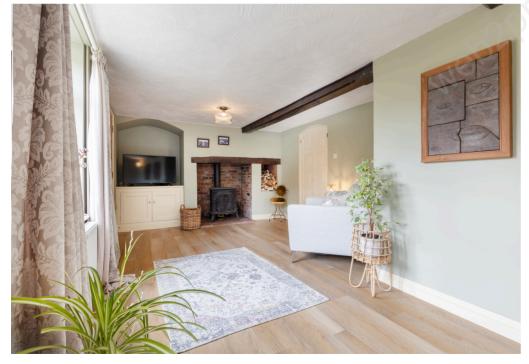

The accommodation, of over 1700 square feet, additionally comprises: entrance porch, sitting room, dining room, inner hall, kitchen, cloakroom, conservatory, first floor landing, four bedrooms with ensuite & family bathroom. There is also oil central heating.