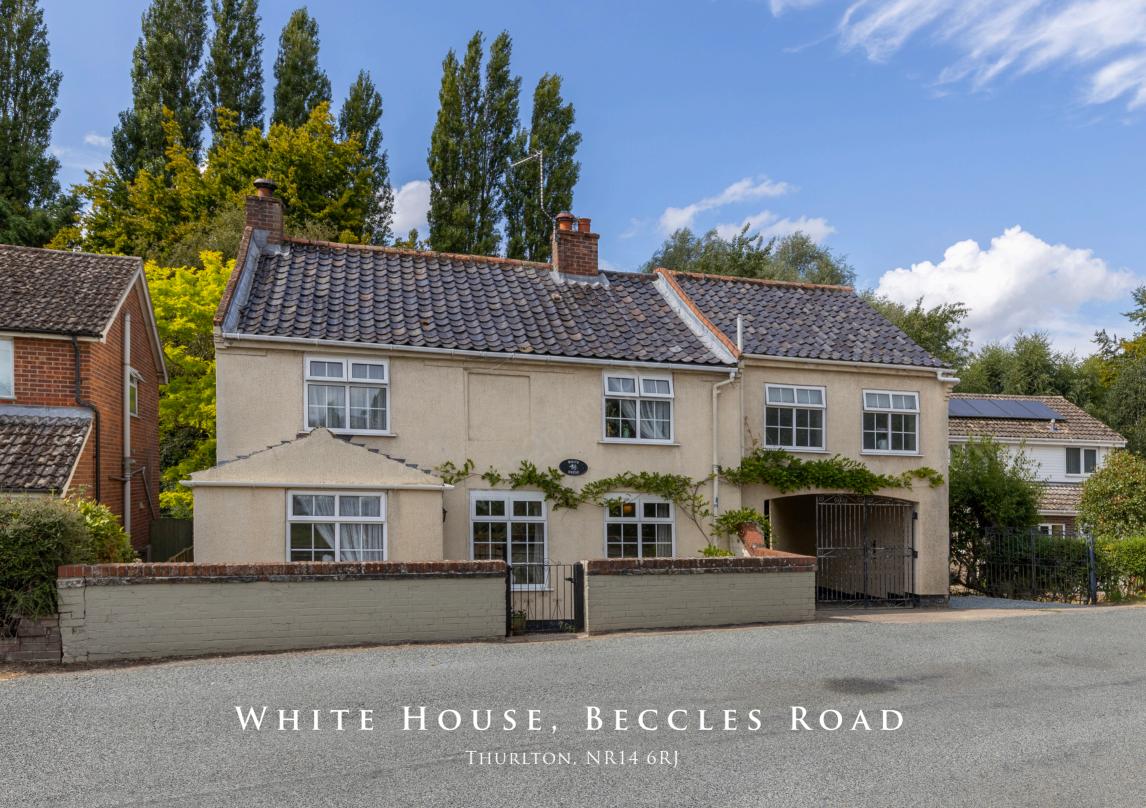

This distinctive four bedrooms detached house has a superb rear garden, predominantly of mature trees & lawn, set in a total plot of 1.55 acres.

The property is located in popular Thurlton, with its local shop, village school & easy access to Norwich, Beccles & the Broads network.

The accommodation, of over 1700 square feet, additionally comprises: entrance porch, sitting room, dining room, inner hall, kitchen, cloakroom, conservatory, first floor landing, four bedrooms with ensuite & family bathroom. There is also oil central heating.

#### COUNCIL TAX

band: E.

DESIRABLE VILLAGE LOCATION