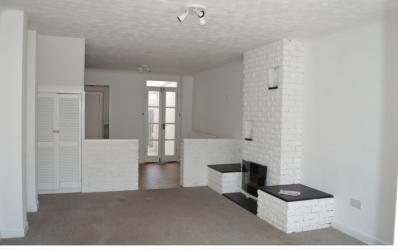

# 11 Providence Place Beccles | £175,000

This three bedroom mid terrace property occupies a tucked away location yet is close to the centre of town.

Entering from the front into a porch which provides a good space for coats and shoes and leads through to an open plan sitting/dining room with stairs rising to the first floor. The galley style kitchen is located off the dining room and looks into a small conservatory which has also served as a utility area by previous occupiers. A rear hall provides storage and access to the family bathroom and also leads into the conservatory. From here access is gained to the rear garden