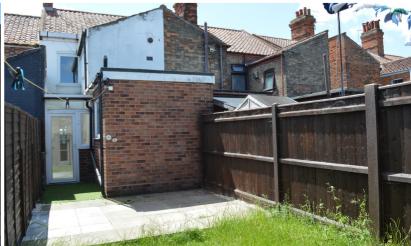

which provides a useful space to store bins. The rear garden has a lovely feel, backing on to commercial units and having the benefit of a right of way over the neighbouring property.