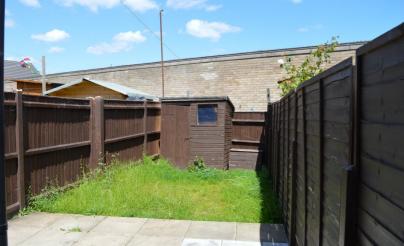

which provides a useful space to store bins. The rear garden has a lovely feel, backing on to commercial units and having the benefit of a right of way over the neighbouring property.