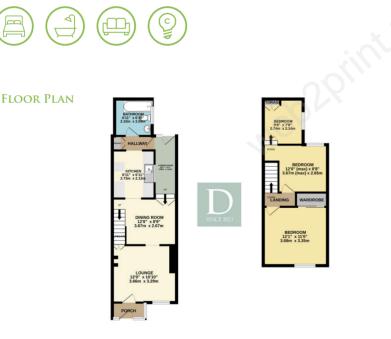

# 11 Providence Place Beccles | £175,000

This three bedroom mid terrace property occupies a tucked away location yet is close to the centre of town.

Entering from the front into a porch which provides a good space for coats and shoes and leads through to an open plan sitting/dining room with stairs rising to the first floor. The galley style kitchen is located off the dining room and looks into a small conservatory which has also served as a utility area by previous occupiers. A rear hall provides storage and access to the family bathroom and also leads into the conservatory. From here access is gained to the rear garden

Moving up to the first floor where three bedrooms can be found. The master bedroom overlooks the front aspect and has built in storage. At the rear the third bedroom is accessed via bedroom two.

Outside, there is a small area of garden to the front of the property

which provides a useful space to store bins. The rear garden has a lovely feel, backing on to commercial units and having the benefit of a right of way over the neighbouring property.