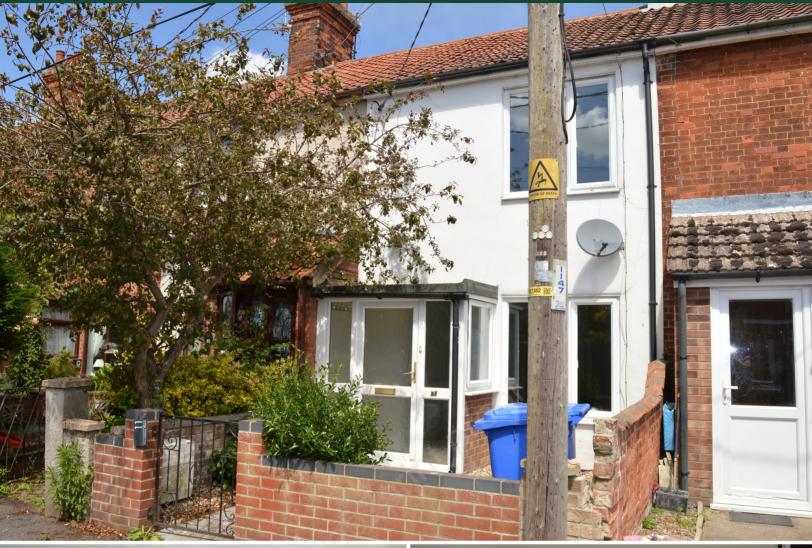

# 11 Providence Place Beccles | £175,000

This three bedroom mid terrace property occupies a tucked away location yet is close to the centre of town.

Entering from the front into a porch which provides a good space for coats and shoes and leads through to an open plan sitting/dining room with stairs rising to the first floor. The galley style kitchen is located off the dining room and looks into a small conservatory which has also served as a utility area by previous occupiers. A rear hall provides storage and access to the family bathroom and also leads into the conservatory. From here access is gained to the rear garden

Moving up to the first floor where three bedrooms can be found. The master bedroom overlooks the front aspect and has built in storage. At the rear the third bedroom is accessed via bedroom two.

Outside, there is a small area of garden to the front of the property

which provides a useful space to store bins. The rear garden has a lovely feel, backing on to commercial units and having the benefit of a right of way over the neighbouring property.