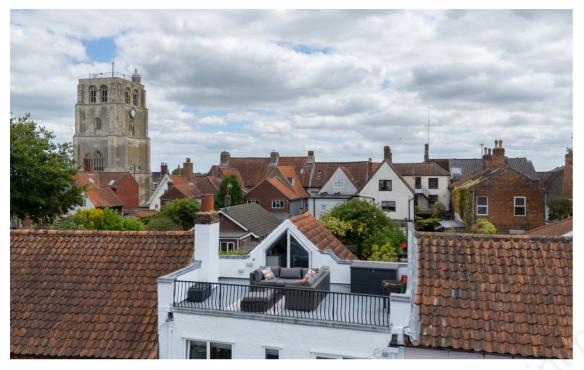

Spectacular town house nestled in the cliffs at Puddingmoor benefiting from commanding views of the river and marshland towards Gillingham.

Entering from the side into a lobby area with stairs rising to the first floor. Your eves are instantly drawn to the sitting room, located at the front of the property, which has a large picture window giving wonderful views and is well proportioned with a stunning fireplace as the focal point. The kitchen/dining room is positioned at the rear of the property and is contemporary in style with bi-folding doors to a regr courtyard garden. A utility cupboard with storage, water softener and plumbing for a washing machine and stylish WC complete the ground floor accommodation.

Stairs rise again to the second floor to a fabulous entertaining space with kitchenette, shower room and an incredible roof terrace

## **LOCAL AUTHORITY**

East Suffolk Council. Council Tax Band - C

WONDERFUL VIEWS!