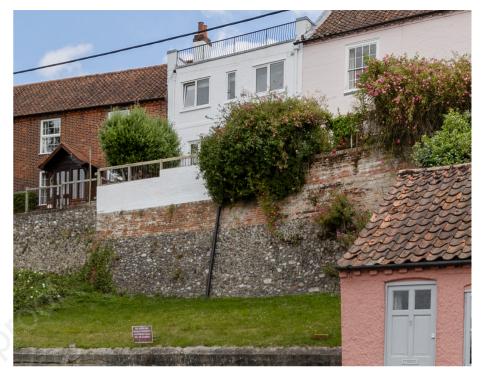

Spectacular town house nestled in the cliffs at Puddingmoor benefiting from commanding views of the river and marshland towards Gillingham.

Entering from the side into a lobby area with stairs rising to the first floor. Your eves are instantly drawn to the sitting room, located at the front of the property, which has a large picture window giving wonderful views and is well proportioned with a stunning fireplace as the focal point. The kitchen/dining room is positioned at the rear of the property and is contemporary in style with bi-folding doors to a regr courtyard garden. A utility cupboard with storage, water softener and plumbing for a washing machine and stylish WC complete the ground floor accommodation.