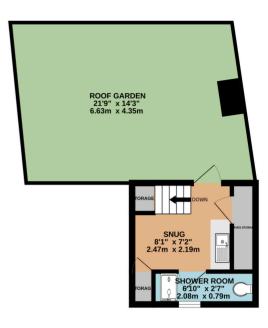

Stairs rise again to the second floor to a fabulous entertaining space with kitchenette, shower room and an incredible roof terrace

### FLOOR PLAN

Residential Agricultural Commercial On Site Auctions Property Management Building Consultancy Auction Rooms Holiday Cottages