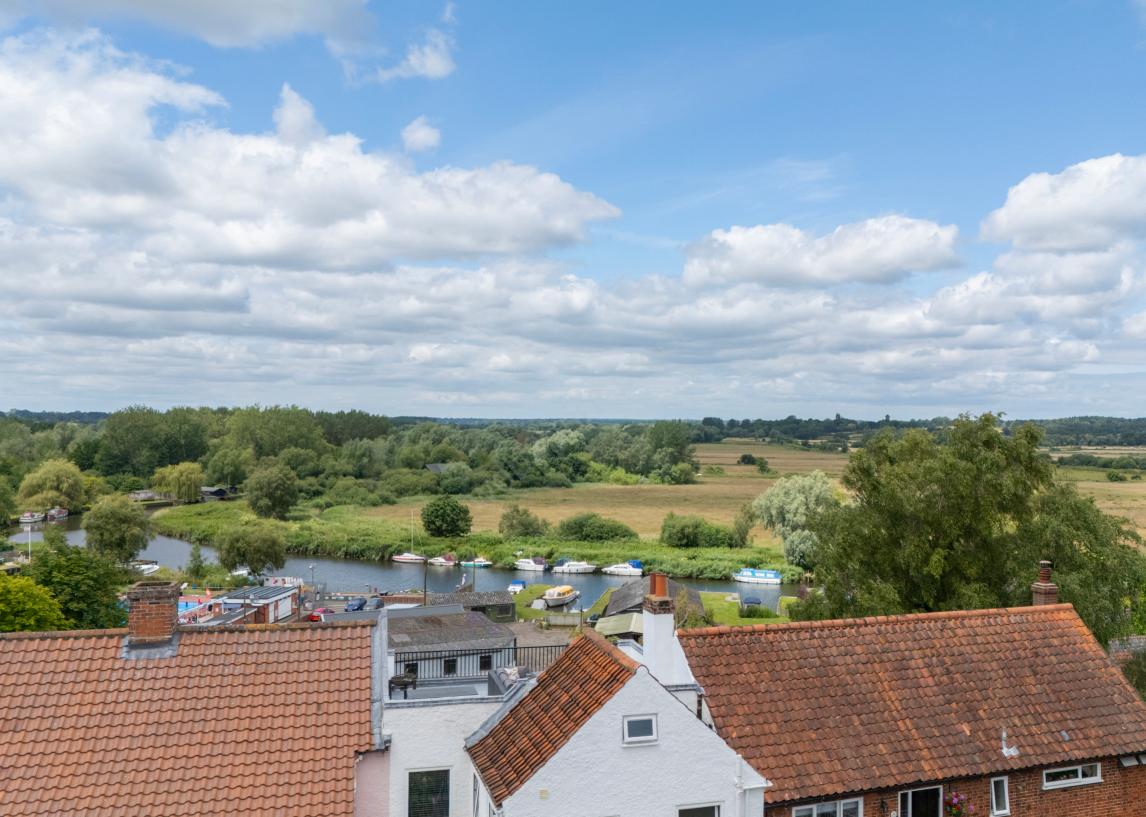

Spectacular town house nestled in the cliffs at Puddingmoor benefiting from commanding views of the river and marshland towards Gillingham.

Entering from the side into a lobby area with stairs rising to the first floor. Your eves are instantly drawn to the sitting room, located at the front of the property, which has a large picture window giving wonderful views and is well proportioned with a stunning fireplace as the focal point. The kitchen/dining room is positioned at the rear of the property and is contemporary in style with bi-folding doors to a regr courtyard garden. A utility cupboard with storage, water softener and plumbing for a washing machine and stylish WC complete the ground floor accommodation.

Moving up to the first floor where the views are even more spectacular. The master bedroom and second bedroom are positioned at the front of the property both enjoying mesmerising views. The third bedroom is smaller in size but works very well as a study. Finally, a family bathroom gives useful facilities on this floor.