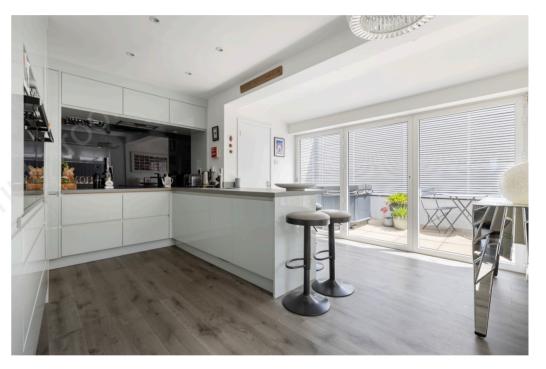

Spectacular town house nestled in the cliffs at Puddingmoor benefiting from commanding views of the river and marshland towards Gillingham.

Entering from the side into a lobby area with stairs rising to the first floor. Your eves are instantly drawn to the sitting room, located at the front of the property, which has a large picture window giving wonderful views and is well proportioned with a stunning fireplace as the focal point. The kitchen/dining room is positioned at the rear of the property and is contemporary in style with bi-folding doors to a regr courtyard garden. A utility cupboard with storage, water softener and plumbing for a washing machine and stylish WC complete the ground floor accommodation.