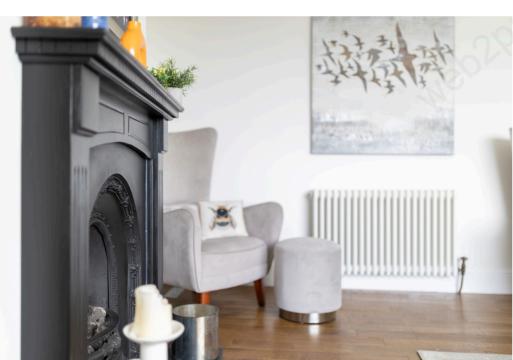

Spectacular town house nestled in the cliffs at Puddingmoor benefiting from commanding views of the river and marshland towards Gillingham.

Entering from the side into a lobby area with stairs rising to the first floor. Your eves are instantly drawn to the sitting room, located at the front of the property, which has a large picture window giving wonderful views and is well proportioned with a stunning fireplace as the focal point. The kitchen/dining room is positioned at the rear of the property and is contemporary in style with bi-folding doors to a regr courtyard garden. A utility cupboard with storage, water softener and plumbing for a washing machine and stylish WC complete the ground floor accommodation.