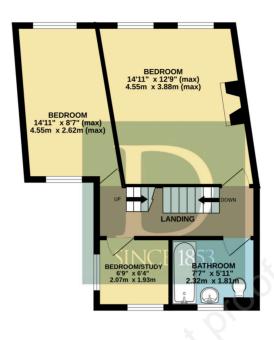

Moving up to the first floor where the views are even more spectacular. The master bedroom and second bedroom are positioned at the front of the property both enjoying mesmerising views. The third bedroom is smaller in size but works very well as a study. Finally, a family bathroom gives useful facilities on this floor.

### FLOOR PLAN

Residential Agricultural Commercial On Site Auctions Property Management Building Consultancy Auction Rooms Holiday Cottages