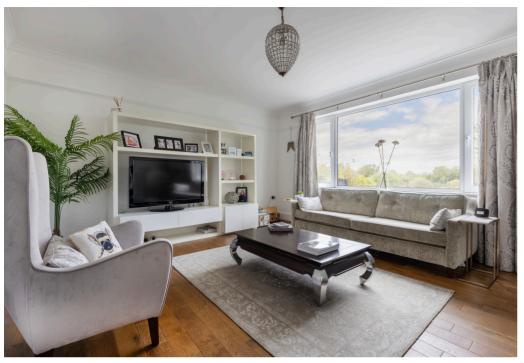

Spectacular town house nestled in the cliffs at Puddingmoor benefiting from commanding views of the river and marshland towards Gillingham.

Entering from the side into a lobby area with stairs rising to the first floor. Your eves are instantly drawn to the sitting room, located at the front of the property, which has a large picture window giving wonderful views and is well proportioned with a stunning fireplace as the focal point. The kitchen/dining room is positioned at the rear of the property and is contemporary in style with bi-folding doors to a regr courtyard garden. A utility cupboard with storage, water softener and plumbing for a washing machine and stylish WC complete the ground floor accommodation.