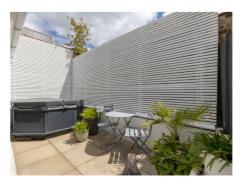

Spectacular town house nestled in the cliffs at Puddingmoor benefiting from commanding views of the river and marshland towards Gillingham.

Entering from the side into a lobby area with stairs rising to the first floor. Your eves are instantly drawn to the sitting room, located at the front of the property, which has a large picture window giving wonderful views and is well proportioned with a stunning fireplace as the focal point. The kitchen/dining room is positioned at the rear of the property and is contemporary in style with bi-folding doors to a regr courtyard garden. A utility cupboard with storage, water softener and plumbing for a washing machine and stylish WC complete the ground floor accommodation.