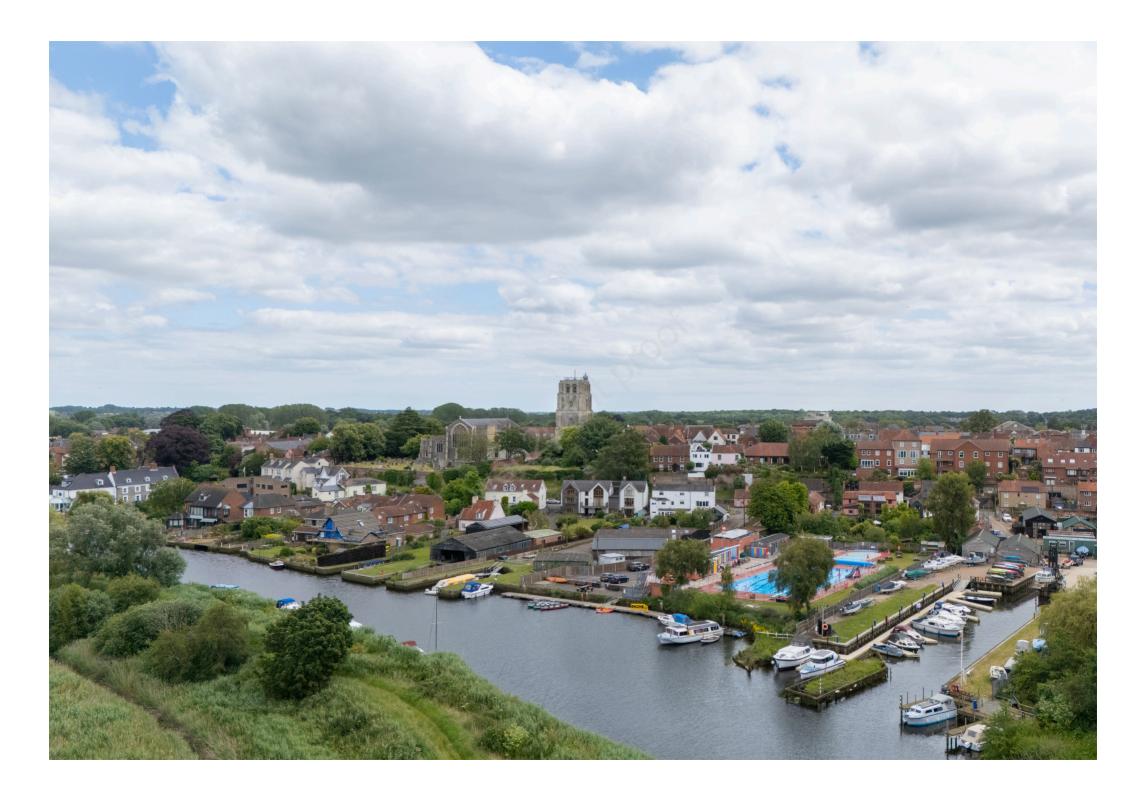

Spectacular town house nestled in the cliffs at Puddingmoor benefiting from commanding views of the river and marshland towards Gillingham.

Entering from the side into a lobby area with stairs rising to the first floor. Your eves are instantly drawn to the sitting room, located at the front of the property, which has a large picture window giving wonderful views and is well proportioned with a stunning fireplace as the focal point. The kitchen/dining room is positioned at the rear of the property and is contemporary in style with bi-folding doors to a regr courtyard garden. A utility cupboard with storage, water softener and plumbing for a washing machine and stylish WC complete the ground floor accommodation.