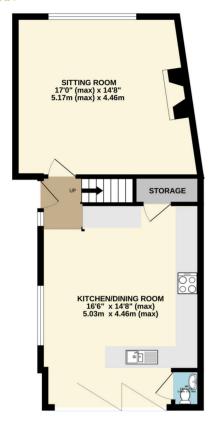

Spectacular town house nestled in the cliffs at Puddingmoor benefiting from commanding views of the river and marshland towards Gillingham.

Entering from the side into a lobby area with stairs rising to the first floor. Your eves are instantly drawn to the sitting room, located at the front of the property, which has a large picture window giving wonderful views and is well proportioned with a stunning fireplace as the focal point. The kitchen/dining room is positioned at the rear of the property and is contemporary in style with bi-folding doors to a regr courtyard garden. A utility cupboard with storage, water softener and plumbing for a washing machine and stylish WC complete the ground floor accommodation.

### FLOOR PLAN

Residential Agricultural Commercial On Site Auctions Property Management Building Consultancy Auction Rooms Holiday Cottages