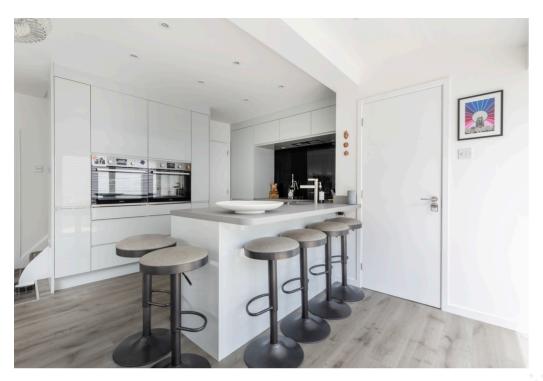

Spectacular town house nestled in the cliffs at Puddingmoor benefiting from commanding views of the river and marshland towards Gillingham.

Entering from the side into a lobby area with stairs rising to the first floor. Your eves are instantly drawn to the sitting room, located at the front of the property, which has a large picture window giving wonderful views and is well proportioned with a stunning fireplace as the focal point. The kitchen/dining room is positioned at the rear of the property and is contemporary in style with bi-folding doors to a regr courtyard garden. A utility cupboard with storage, water softener and plumbing for a washing machine and stylish WC complete the ground floor accommodation.