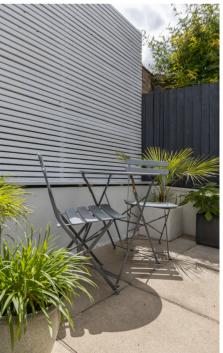

Spectacular town house nestled in the cliffs at Puddingmoor benefiting from commanding views of the river and marshland towards Gillingham.

Entering from the side into a lobby area with stairs rising to the first floor. Your eves are instantly drawn to the sitting room, located at the front of the property, which has a large picture window giving wonderful views and is well proportioned with a stunning fireplace as the focal point. The kitchen/dining room is positioned at the rear of the property and is contemporary in style with bi-folding doors to a regr courtyard garden. A utility cupboard with storage, water softener and plumbing for a washing machine and stylish WC complete the ground floor accommodation.