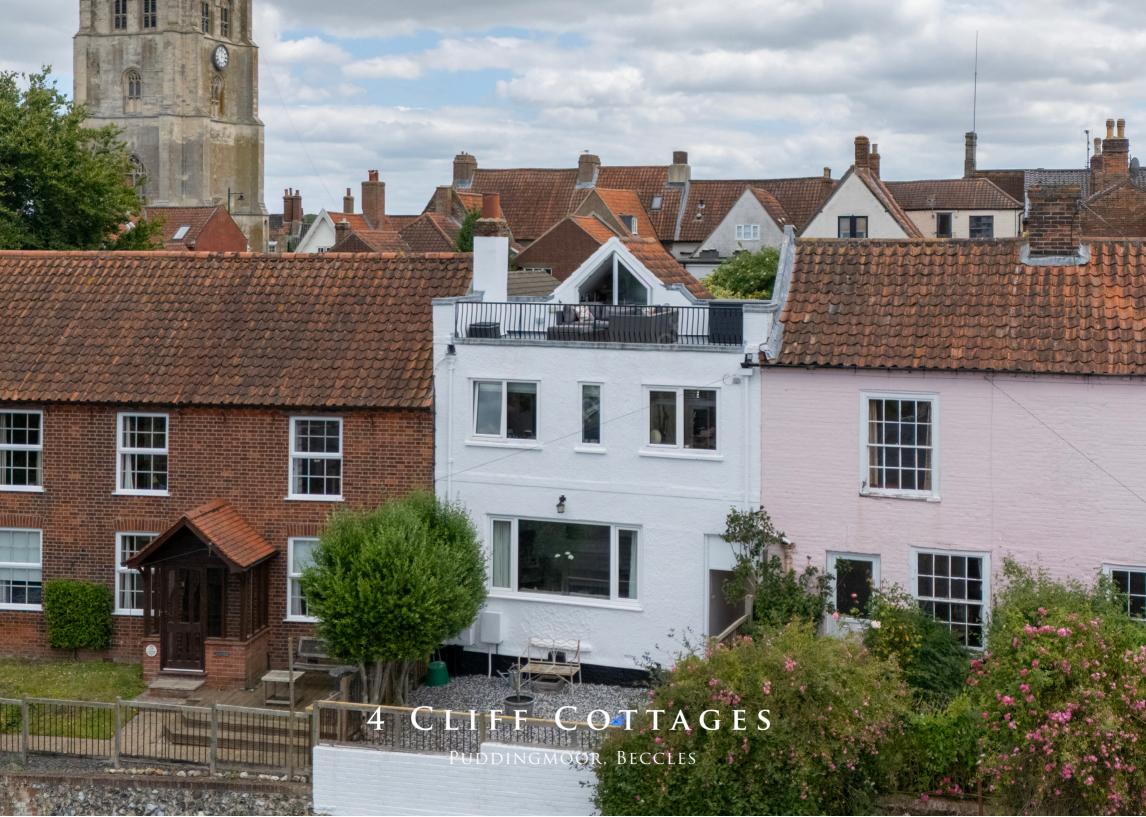

Spectacular town house nestled in the cliffs at Puddingmoor benefiting from commanding views of the river and marshland towards Gillingham.

Entering from the side into a lobby area with stairs rising to the first floor. Your eves are instantly drawn to the sitting room, located at the front of the property, which has a large picture window giving wonderful views and is well proportioned with a stunning fireplace as the focal point. The kitchen/dining room is positioned at the rear of the property and is contemporary in style with bi-folding doors to a regr courtyard garden. A utility cupboard with storage, water softener and plumbing for a washing machine and stylish WC complete the ground floor accommodation.

Moving up to the first floor where the views are even more spectacular. The master bedroom and second bedroom are positioned at the front of the property both enjoying mesmerising views. The third bedroom is smaller in size but works very well as a study. Finally, a family bathroom gives useful facilities on this floor.

Stairs rise again to the second floor to a fabulous entertaining space with kitchenette, shower room and an incredible roof terrace