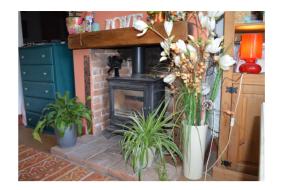

# Charming two bedroom cottage located close to town centre with South facing rear garden.

Stepping through the front door into a delightful sitting room which has a fireplace with wood burning stove as the focal point of the room. The kitchen is located beyond the sitting room with a window look out towards the rear garden. Stairs rise from the kitchen to the first floor with a useful pantry cupboard under. A rear hall gives access to the garden and also leads to a WC and shower room. On the first floor there are two bedrooms.