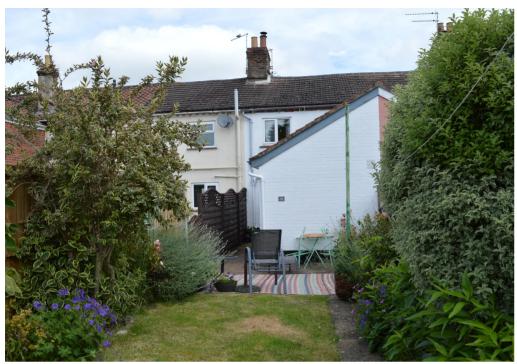

Outside, the property is set back from Peddars Lane with a pretty front garden enclosed by a picket fence. At the rear is an enclosed south facing garden which is mostly laid to lawn with timber shed. Please note that the property has the benefit of a right of way across the neighouring properties giving rear access to the garden.