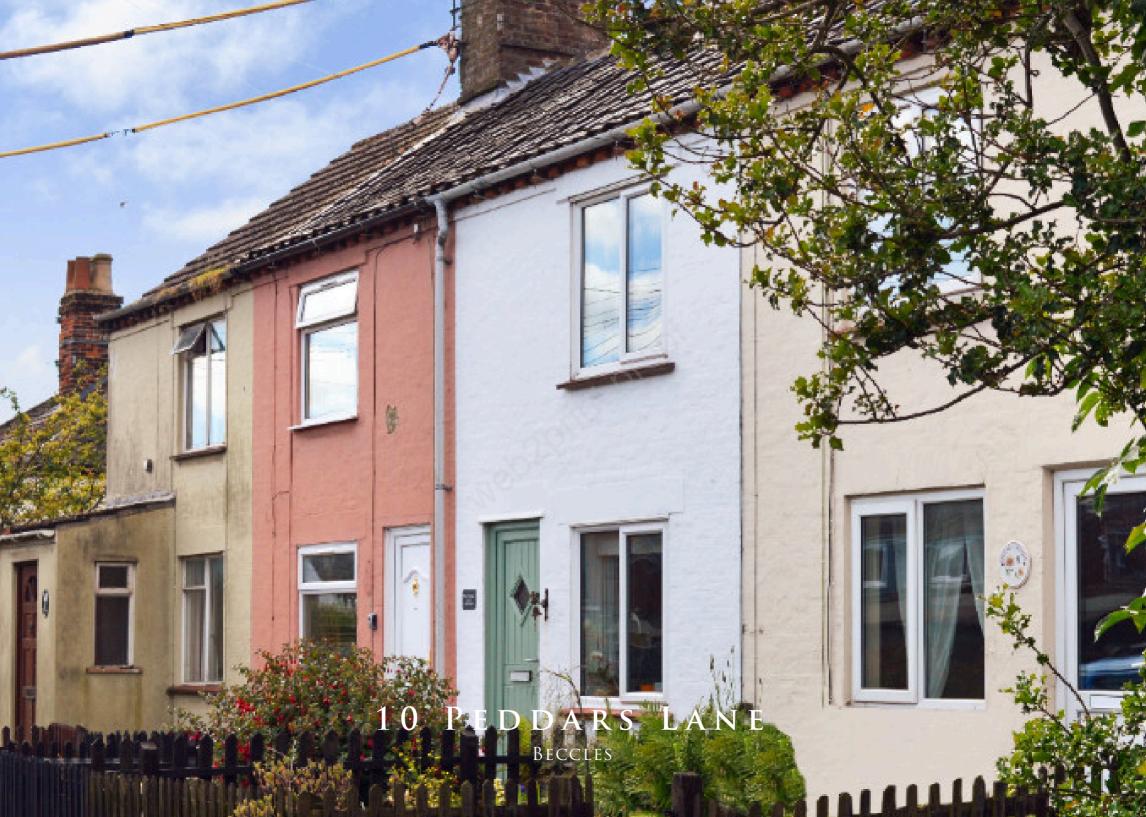

# Charming two bedroom cottage located close to town centre with South facing rear garden.

Stepping through the front door into a delightful sitting room which has a fireplace with wood burning stove as the focal point of the room. The kitchen is located beyond the sitting room with a window look out towards the rear garden. Stairs rise from the kitchen to the first floor with a useful pantry cupboard under. A rear hall gives access to the garden and also leads to a WC and shower room. On the first floor there are two bedrooms.

Outside, the property is set back from Peddars Lane with a pretty front garden enclosed by a picket fence. At the rear is an enclosed south facing garden which is mostly laid to lawn with timber shed. Please note that the property has the benefit of a right of way across the neighouring properties giving rear access to the garden.