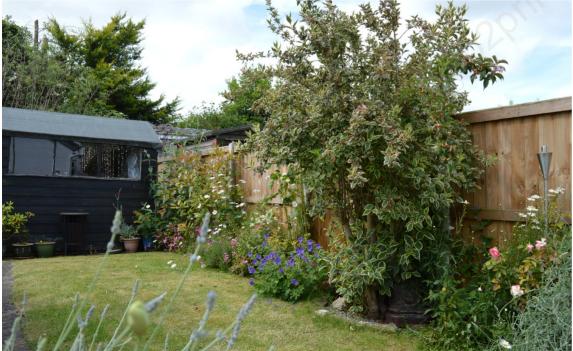

Outside, the property is set back from Peddars Lane with a pretty front garden enclosed by a picket fence. At the rear is an enclosed south facing garden which is mostly laid to lawn with timber shed. Please note that the property has the benefit of a right of way across the neighouring properties giving rear access to the garden.