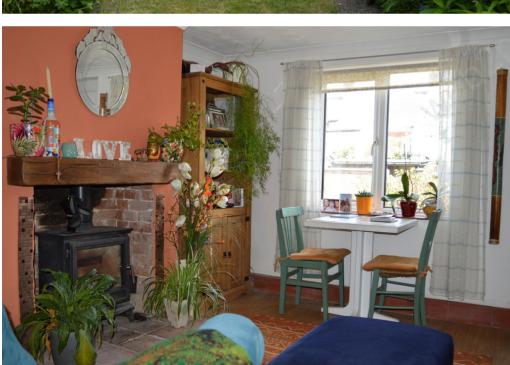

# Charming two bedroom cottage located close to town centre with South facing rear garden.

Stepping through the front door into a delightful sitting room which has a fireplace with wood burning stove as the focal point of the room. The kitchen is located beyond the sitting room with a window look out towards the rear garden. Stairs rise from the kitchen to the first floor with a useful pantry cupboard under. A rear hall gives access to the garden and also leads to a WC and shower room. On the first floor there are two bedrooms.