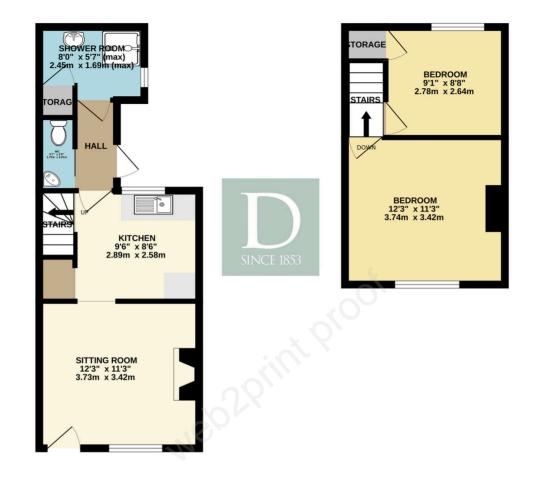

#### FLOOR PLAN

Residential Agricultural Commercial On Site Auctions Property Management Building Consultancy Auction Rooms Holiday Cottages

# Charming two bedroom cottage located close to town centre with South facing rear garden.

Stepping through the front door into a delightful sitting room which has a fireplace with wood burning stove as the focal point of the room. The kitchen is located beyond the sitting room with a window look out towards the rear garden. Stairs rise from the kitchen to the first floor with a useful pantry cupboard under. A rear hall gives access to the garden and also leads to a WC and shower room. On the first floor there are two bedrooms.