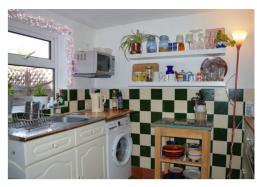

# Charming two bedroom cottage located close to town centre with South facing rear garden.

Stepping through the front door into a delightful sitting room which has a fireplace with wood burning stove as the focal point of the room. The kitchen is located beyond the sitting room with a window look out towards the rear garden. Stairs rise from the kitchen to the first floor with a useful pantry cupboard under. A rear hall gives access to the garden and also leads to a WC and shower room. On the first floor there are two bedrooms.