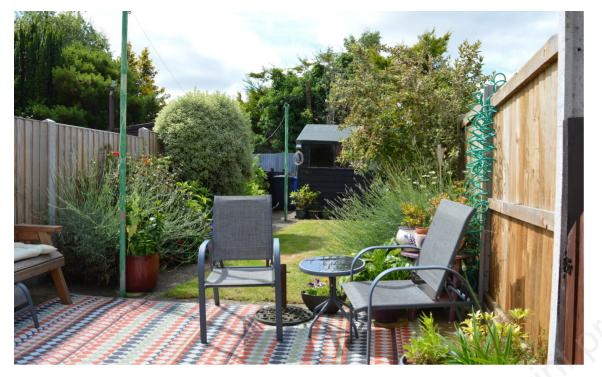

Outside, the property is set back from Peddars Lane with a pretty front garden enclosed by a picket fence. At the rear is an enclosed south facing garden which is mostly laid to lawn with timber shed. Please note that the property has the benefit of a right of way across the neighouring properties giving rear access to the garden.