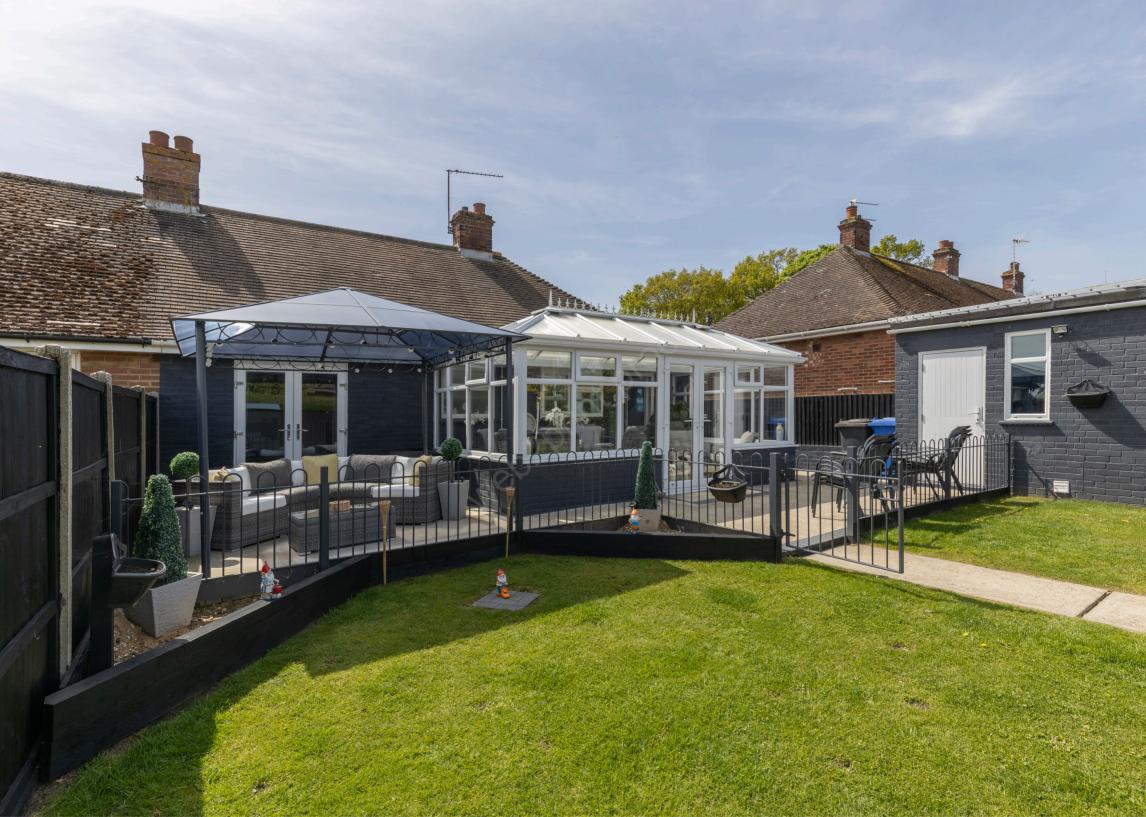

Outside, the property is set back from the road with a driveway providing ample parking. The enclosed rear garden is well proportioned and feels very private.