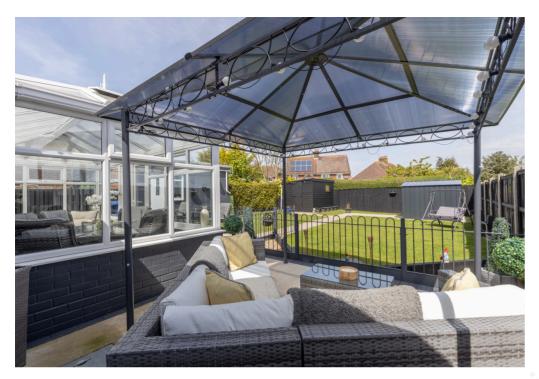

Well presented two bedroom bungalow which has been lovingly updated throughout by the current owners.

Entering from the front into an entrance hall which extends towards the rear of the property providing access to all principal rooms. The sitting room is located at the front of the property and provides a lovely space to relax in. The two bedrooms are stylishly presented with the second bedroom having French doors to the rear garden. Of particular note is the kitchen which is well superbly presented and leads to a conservatory overlooking the rear garden. The accommodation is completed by a family bathroom.