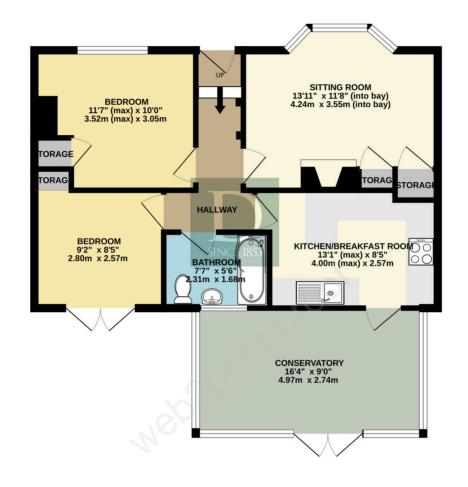

pace to relax in. The two bedrooms are stylishly presented with the second bedroom having French doors to the rear garden. Of particular note is the kitchen which is well superbly presented and leads to a conservatory overlooking the rear garden. The accommodation is completed by a family bathroom.

Outside, the property is set back from the road with a driveway providing ample parking. The enclosed rear garden is well proportioned and feels very private.

# SERVICES

All mains services are connected. (Durrants has not tested any apparatus, equipment, fittings or services and so cannot verify they are in working order.)

## VIEWING

Strictly by appointment with the agent's Beccles Office.

### LOCAL AUTHORITY

East Suffolk Council.













# BEAUTIFULLY RENOVATED





### FLOOR PLAN



# Residential Agricultural Commercial On Site Auctions Property Management Building Consultancy Auction Rooms Holiday Cottages

# IMPORTANT NOTICE

#### Durrants and their clients give notice that:

1. They are not authorised to make or give any representations or warranties in relation to the property either here or elsewhere, either on their own behalf or on behalf of their client or otherwise. They assume no responsibility for any statement that may be made in these particulars. These particulars do not form part of any offer or contract and must not be relied upon as statements or representations of fact.

2. Any areas, measurements or distances are approximate. The text, photographs and plans are for guidance only and are not necessarily comprehensive. It should not be assumed that