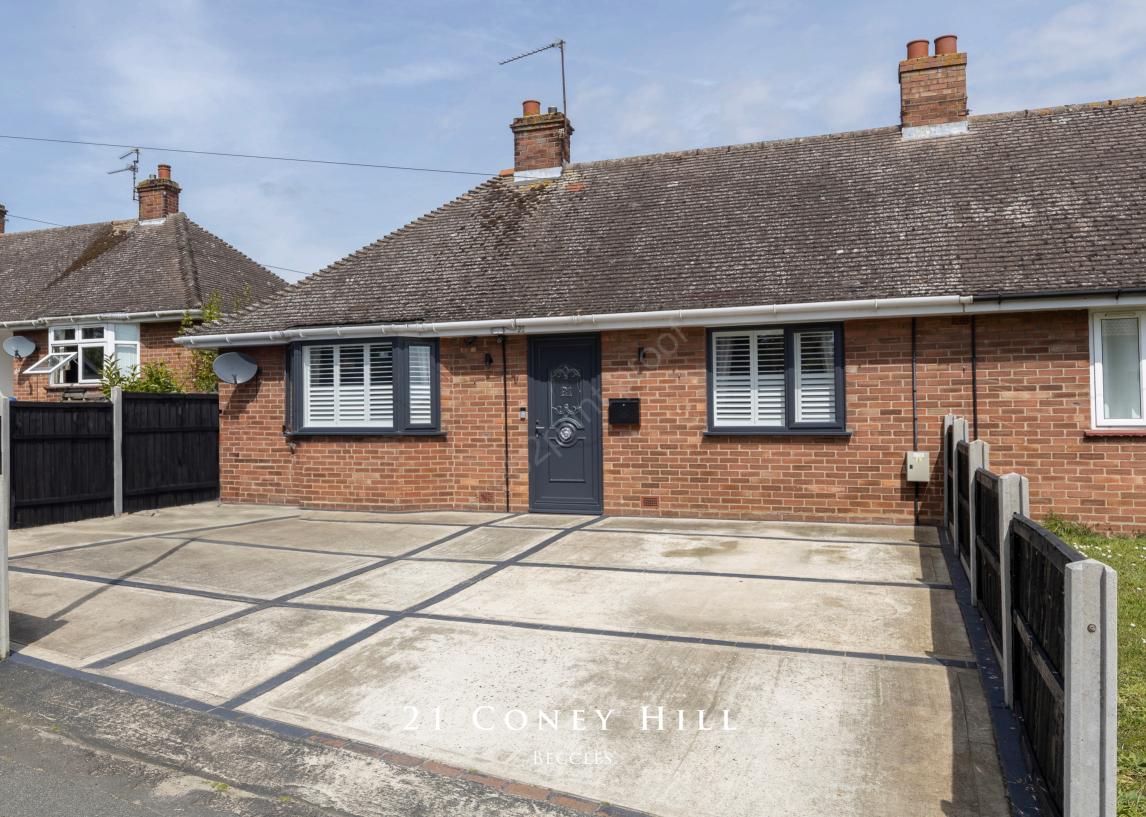

Well presented two bedroom bungalow which has been lovingly updated throughout by the current owners.

Entering from the front into an entrance hall which extends towards the rear of the property providing access to all principal rooms. The sitting room is located at the front of the property and provides a lovely space to relax in. The two bedrooms are stylishly presented with the second bedroom having French doors to the rear garden. Of particular note is the kitchen which is well superbly presented and leads to a conservatory overlooking the rear garden. The accommodation is completed by a family bathroom.

Outside, the property is set back from the road with a driveway providing ample parking. The enclosed rear garden is well proportioned and feels very private.