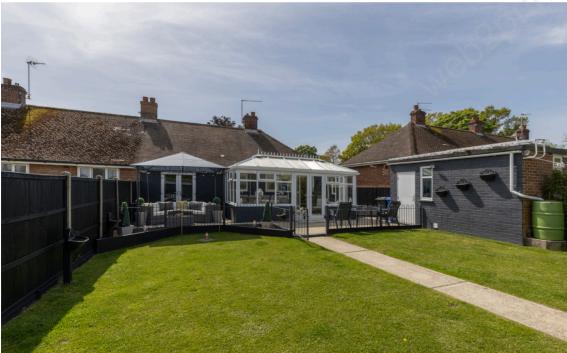

Well presented two bedroom bungalow which has been lovingly updated throughout by the current owners.

Entering from the front into an entrance hall which extends towards the rear of the property providing access to all principal rooms. The sitting room is located at the front of the property and provides a lovely space to relax in. The two bedrooms are stylishly presented with the second bedroom having French doors to the rear garden. Of particular note is the kitchen which is well superbly presented and leads to a conservatory overlooking the rear garden. The accommodation is completed by a family bathroom.

Outside, the property is set back from the road with a driveway providing ample parking. The enclosed rear garden is well proportioned and feels very private.