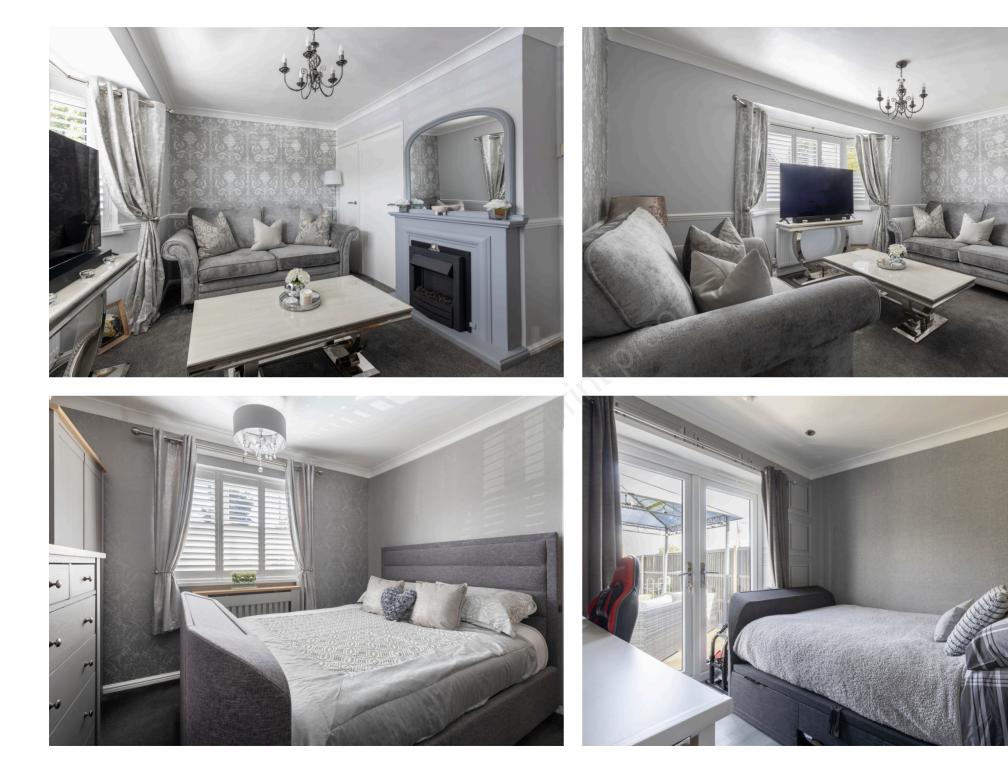

Well presented two bedroom bungalow which has been lovingly updated throughout by the current owners.

Entering from the front into an entrance hall which extends towards the rear of the property providing access to all principal rooms. The sitting room is located at the front of the property and provides a lovely space to relax in. The two bedrooms are stylishly presented with the second bedroom having French doors to the rear garden. Of particular note is the kitchen which is well superbly presented and leads to a conservatory overlooking the rear garden. The accommodation is completed by a family bathroom.