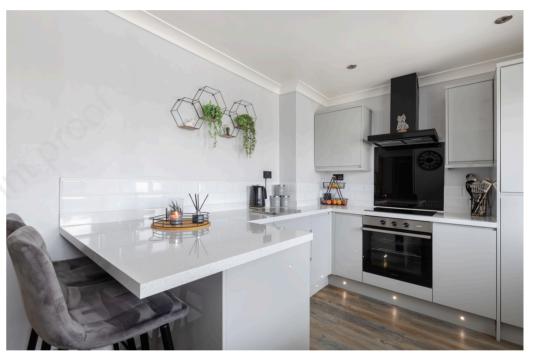

Well presented two bedroom bungalow which has been lovingly updated throughout by the current owners.

Entering from the front into an entrance hall which extends towards the rear of the property providing access to all principal rooms. The sitting room is located at the front of the property and provides a lovely space to relax in. The two bedrooms are stylishly presented with the second bedroom having French doors to the rear garden. Of particular note is the kitchen which is well superbly presented and leads to a conservatory overlooking the rear garden. The accommodation is completed by a family bathroom.

# BEAUTIFULLY RENOVATED