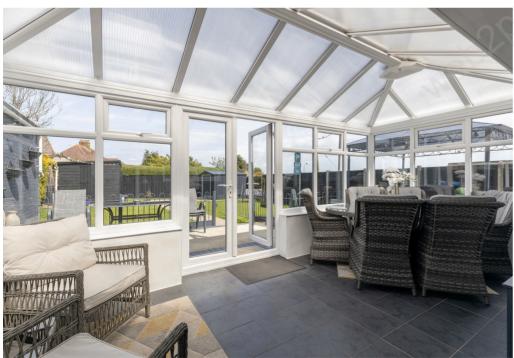

Well presented two bedroom bungalow which has been lovingly updated throughout by the current owners.

Entering from the front into an entrance hall which extends towards the rear of the property providing access to all principal rooms. The sitting room is located at the front of the property and provides a lovely space to relax in. The two bedrooms are stylishly presented with the second bedroom having French doors to the rear garden. Of particular note is the kitchen which is well superbly presented and leads to a conservatory overlooking the rear garden. The accommodation is completed by a family bathroom.