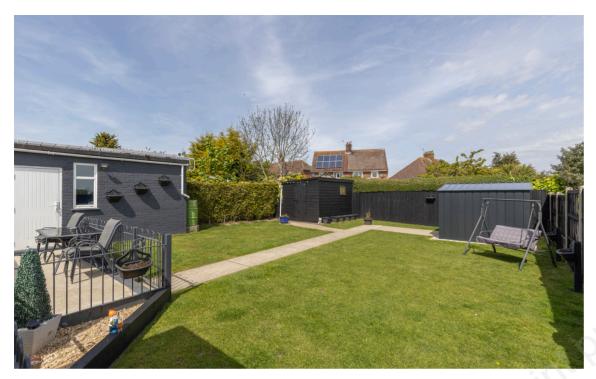

Outside, the property is set back from the road with a driveway providing ample parking. The enclosed rear garden is well proportioned and feels very private.