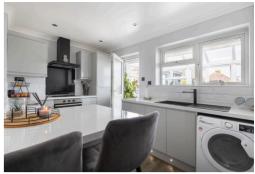

Well presented two bedroom bungalow which has been lovingly updated throughout by the current owners.

Entering from the front into an entrance hall which extends towards the rear of the property providing access to all principal rooms. The sitting room is located at the front of the property and provides a lovely space to relax in. The two bedrooms are stylishly presented with the second bedroom having French doors to the rear garden. Of particular note is the kitchen which is well superbly presented and leads to a conservatory overlooking the rear garden. The accommodation is completed by a family bathroom.

# BEAUTIFULLY RENOVATED