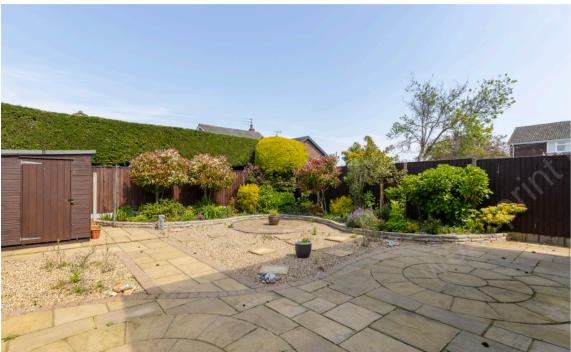

Upstairs there are three bedrooms off the landing all fitted with "Hammond" wardrobes and bedroom furniture. The family shower room offers a double walkin mains "mira" shower, wc and basin

The property is approached from the front with a concrete driveway leading to a single garage with electric remote door. The front garden is a well maintained, established and low maintenance. The rear garden is fully enclosed and has been re landscaped. The garden offers a private sanctuary ideal for entertaining or just relaxing after a hard day.