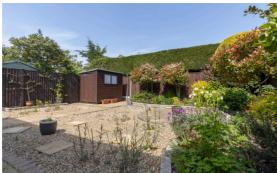

Upstairs there are three bedrooms off the landing all fitted with "Hammond" wardrobes and bedroom furniture. The family shower room offers a double walkin mains "mira" shower, wc and basin

The property is approached from the front with a concrete driveway leading to a single garage with electric remote door. The front garden is a well maintained, established and low maintenance. The rear garden is fully enclosed and has been re landscaped. The garden offers a private sanctuary ideal for entertaining or just relaxing after a hard day.