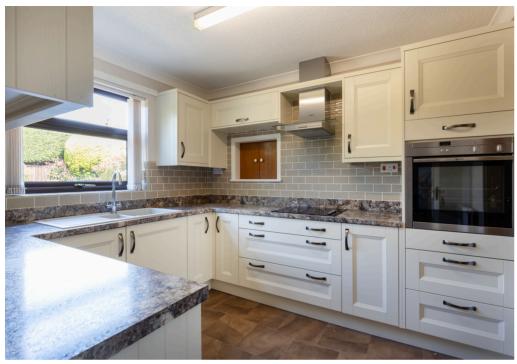

Well presented link- detached family home located in a desirable cul de sac location, with a secluded rear garden, located close to the popular market town of Beccles.

Entering the property, the downstairs WC is located off the entrance porch, the porch then leads through to an inner hallway with stairs leading to the first floor and doors leading to the kitchen and sitting room. The sitting room has a feature gas fireplace with brick chimney, window facing the front: there is also sliding doors leading through to the dining room. The Dining room has doors that lead out to the beautiful garden and a traditional serving hatch. The kitchen is modern and offers plenty of storage space with both wall and base units, one and half bowl sink, "Neff" oven and electric hob there is also space for a washing machine. Off the kitchen is a space that could be used as a utility area or breakfast room, this room has a door leading to the back garden and also an internal door to the garage.