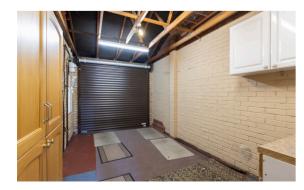

Well presented link- detached family home located in a desirable cul de sac location, with a secluded rear garden, located close to the popular market town of Beccles.

Entering the property, the downstairs WC is located off the entrance porch, the porch then leads through to an inner hallway with stairs leading to the first floor and doors leading to the kitchen and sitting room. The sitting room has a feature gas fireplace with brick chimney, window facing the front: there is also sliding doors leading through to the dining room. The Dining room has doors that lead out to the beautiful garden and a traditional serving hatch. The kitchen is modern and offers plenty of storage space with both wall and base units, one and half bowl sink, "Neff" oven and electric hob there is also space for a washing machine. Off the kitchen is a space that could be used as a utility area or breakfast room, this room has a door leading to the back garden and also an internal door to the garage.

Upstairs there are three bedrooms off the landing all fitted with "Hammond" wardrobes and bedroom furniture. The family shower room offers a double walkin mains "mira" shower, wc and basin

The property is approached from the front with a concrete driveway leading to a single garage with electric remote door. The front garden is a well maintained, established and low maintenance. The rear garden is fully enclosed and has been re landscaped. The garden offers a private sanctuary ideal for entertaining or just relaxing after a hard day.