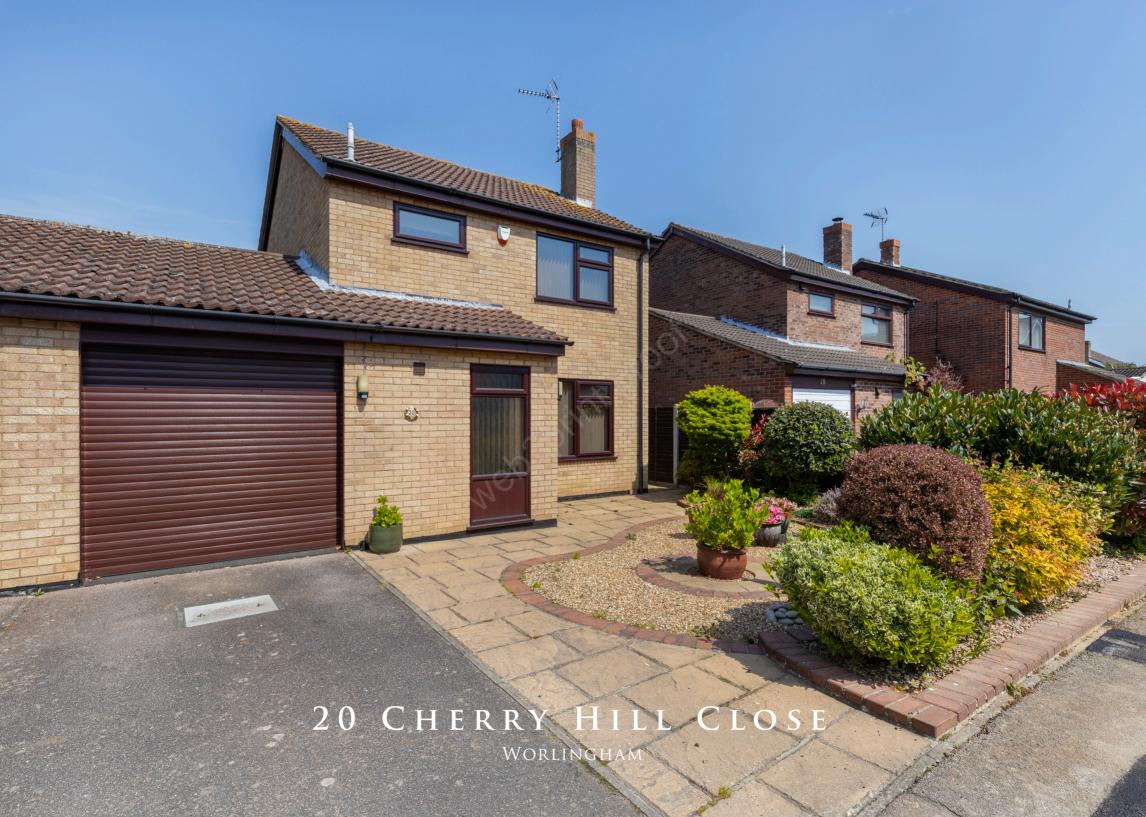

Well presented link- detached family home located in a desirable cul de sac location, with a secluded rear garden, located close to the popular market town of Beccles.

Entering the property, the downstairs WC is located off the entrance porch, the porch then leads through to an inner hallway with stairs leading to the first floor and doors leading to the kitchen and sitting room. The sitting room has a feature gas fireplace with brick chimney, window facing the front: there is also sliding doors leading through to the dining room. The Dining room has doors that lead out to the beautiful garden and a traditional serving hatch. The kitchen is modern and offers plenty of storage space with both wall and base units, one and half bowl sink, "Neff" oven and electric hob there is also space for a washing machine. Off the kitchen is a space that could be used as a utility area or breakfast room, this room has a door leading to the back garden and also an internal door to the garage.

Upstairs there are three bedrooms off the landing all fitted with "Hammond" wardrobes and bedroom furniture. The family shower room offers a double walkin mains "mira" shower, wc and basin

The property is approached from the front with a concrete driveway leading to a single garage with electric remote door. The front garden is a well maintained, established and low maintenance. The rear garden is fully enclosed and has been re landscaped. The garden offers a private sanctuary ideal for entertaining or just relaxing after a hard day.

### LOCAL AUTHORITY

East Suffolk Council.

POPULAR
CUL DE SAC
LOCATION!

Residential Agricultural Commercial On Site Auctions Property Management Building Consultancy Auction Rooms Holiday Cottages