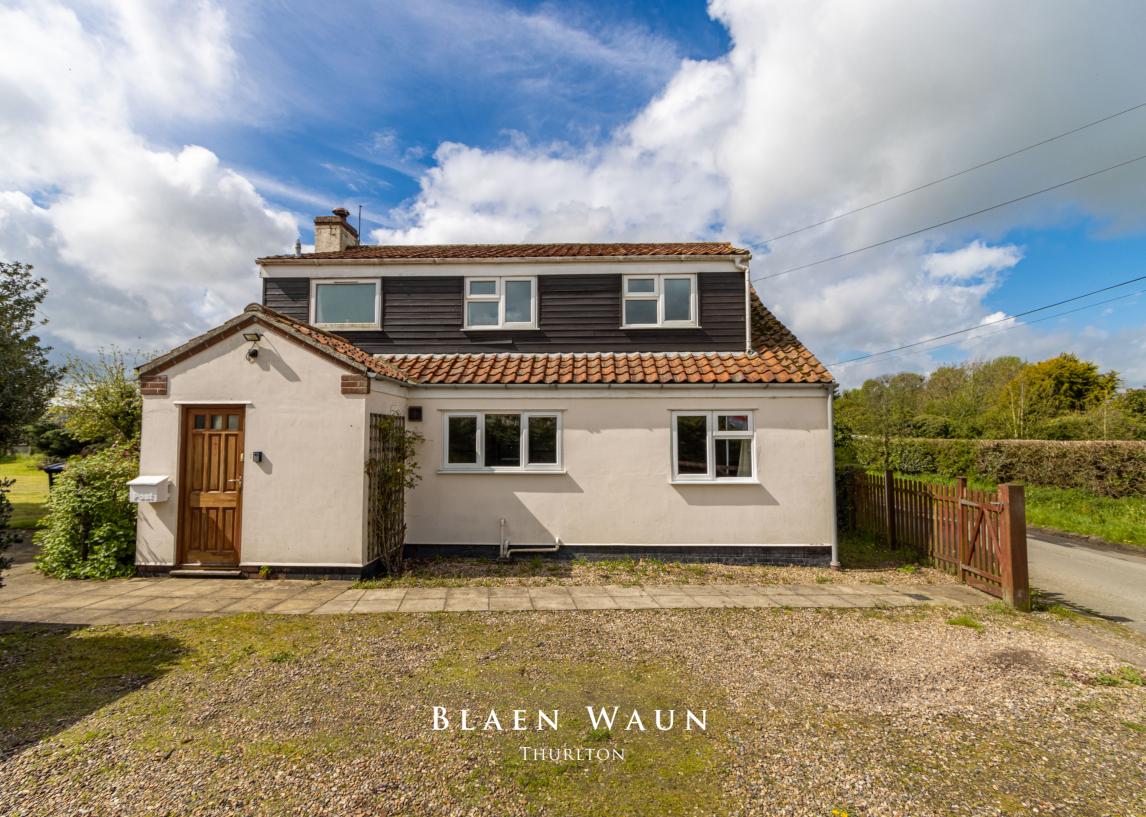

This three bedroom detached house, of over 1500 square feet, is set in a plot of 0.36 acres & is located in an excellent rural location. It is, however, only a short distance from the centre of Thurlton, with its shop & pub. It is offered with no onward chain.

Durrants understands that originally the property was two 18th Century cottages, extended and modernised in the 1980's.