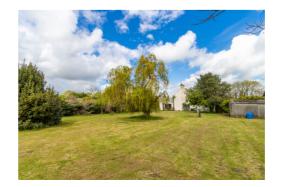

This three bedroom detached house, of over 1500 square feet, is set in a plot of 0.36 acres & is located in an excellent rural location. It is, however, only a short distance from the centre of Thurlton, with its shop & pub. It is offered with no onward chain.

The accommodation additionally comprises: sitting room, lounge, dining room, kitchen, breakfast room, hall, cloakroom, first floor landing & bathroom.

There is also attractive gardens, ample parking, oil central heating & double glazed windows. In addition, there is a single garage & some handy outbuildings. Please note these would benefit from some updating.