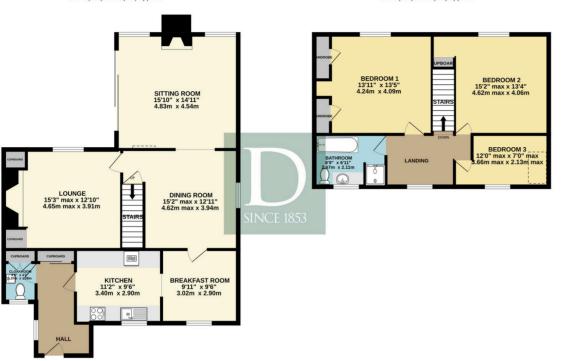

The accommodation additionally comprises: sitting room, lounge, dining room, kitchen, breakfast room, hall, cloakroom, first floor landing & bathroom.

There is also attractive gardens, ample parking, oil central heating & double glazed windows. In addition, there is a single garage & some handy outbuildings. Please note these would benefit from some updating.

#### LOCATION MAP

1ST FLOOR 596 sq.ft. (55.4 sq.m.) approx. **GROUND FLOOR** 909 sq.ft. (84.5 sq.m.) approx.

TOTAL FLOOR AREA: 1506 sq.ft. (139.9 sq.m.) approx Whilst every attempt has been made to ensure the accuracy of the floorplan contained here, measurement of doors, windows, scores and any other items are approximate and no responsibility is taken for any error, which is a support of the state of the st