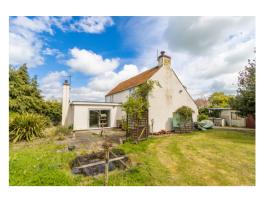

This three bedroom detached house, of over 1500 square feet, is set in a plot of 0.36 acres & is located in an excellent rural location. It is, however, only a short distance from the centre of Thurlton, with its shop & pub. It is offered with no onward chain.

The accommodation additionally comprises: sitting room, lounge, dining room, kitchen, breakfast room, hall, cloakroom, first floor landing & bathroom.

There is also attractive gardens, ample parking, oil central heating & double glazed windows. In addition, there is a single garage & some handy outbuildings. Please note these would benefit from some updating.

Durrants understands that originally the property was two 18th Century cottages, extended and modernised in the 1980's.