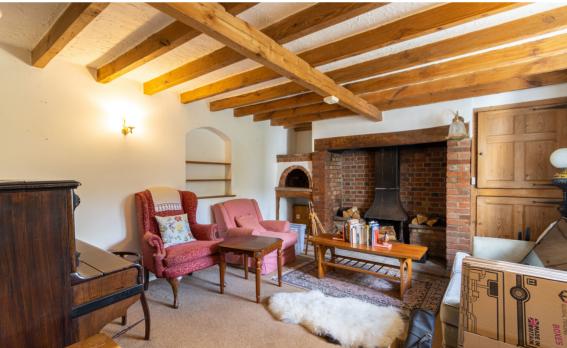

The accommodation additionally comprises: sitting room, lounge, dining room, kitchen, breakfast room, hall, cloakroom, first floor landing & bathroom.

There is also attractive gardens, ample parking, oil central heating & double glazed windows. In addition, there is a single garage & some handy outbuildings. Please note these would benefit from some updating.

Durrants understands that originally the property was two 18th Century cottages, extended and modernised in the 1980's.