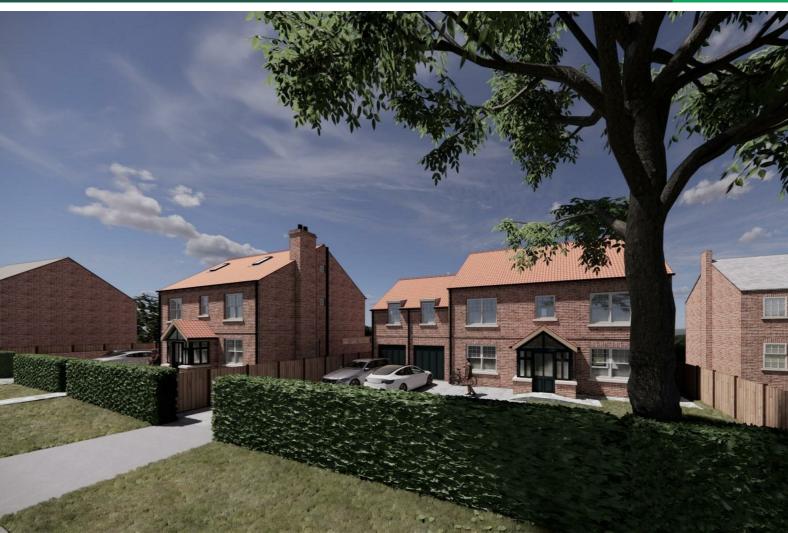

# Stephensons

Old Lane, Hirst Courtney, Selby £170,000

Plot 1- a residential development opportunity with full detailed planning permission for a luxury detached home overlooking the village cricket field.

Est. 1871 stephensons4property.co.uk

The plot enjoys a wonderful position set back from Old Lane, overlooking the village cricket field. The village is well known for its quiet countryside setting, with beautiful walking pursuits, yet easy access onto major motorways within 10 minutes. The seller is selling both Plot 1 & 2 and will consider selling separately are together as one lot.

The architect's brief was to create an extensive and luxury family home, with the perfect balance of well-proportioned sized rooms and modern open plan living. The dwelling extend to over 2,000 square feet within generous outdoor space and is positioned on the fringes of the village.