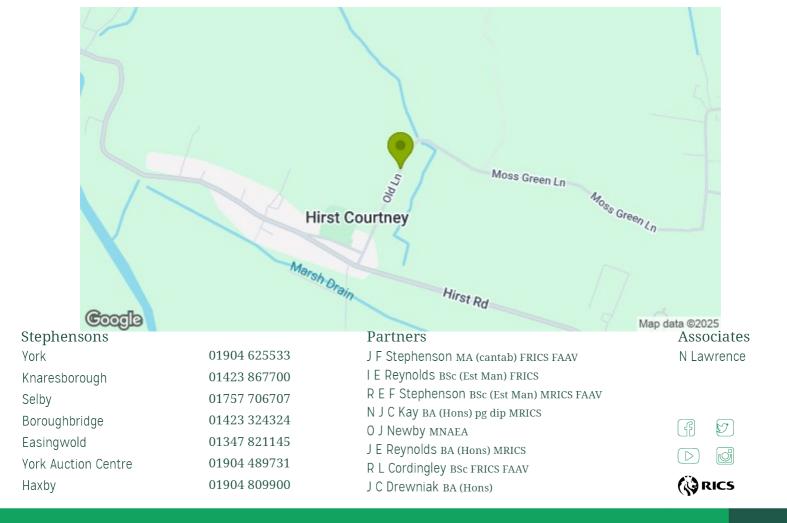

Est. 1871 stephensons4property.co.uk

The plot enjoys a wonderful position set back from Old Lane, overlooking the village cricket field. The village is well known for its quiet countryside setting, with beautiful walking pursuits, yet easy access onto major motorways within 10 minutes. The seller is selling both Plot 1 & 2 and will consider selling separately are together as one lot.

## Tenure

Freehold with Vacant Possession.

The site is available for inspection at most times. All interested parties are asked to register their details BEFORE viewing with our Selby office at 43 Gowthorpe, Selby, YO8 4HF 01757 706707