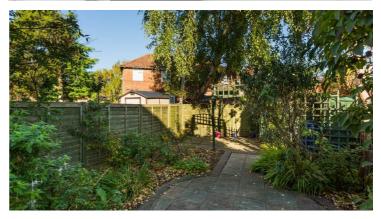

To the front of the property is a driveway providing off street parking for several vehicles. The property has a deceptively spacious rear garden, with various established plants and trees providing privacy. Immediately from the house is a flagged patio area, perfect for outdoor dining and entertaining in the summer months.