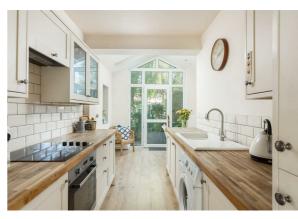

The kitchen has been beautifully designed by the current owner and comprises a range of cream base and wall units. There are various inbuilt cooking appliances as well as plumbing for a washing machine and a white ceramic sink and drainer set into a wood effect work surface. To the bottom of the kitchen is space for a dining table with frosted windows to each side elevation. There is also a glass door with glass panels above and to each side, leading out into the rear garden and filling the kitchen with an abundance of natural light.