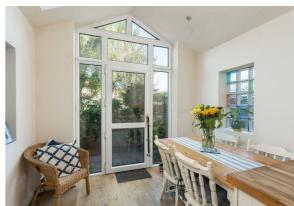

The kitchen has been beautifully designed by the current owner and comprises a range of cream base and wall units. There are various inbuilt cooking appliances as well as plumbing for a washing machine and a white ceramic sink and drainer set into a wood effect work surface. To the bottom of the kitchen is space for a dining table with frosted windows to each side elevation. There is also a glass door with glass panels above and to each side, leading out into the rear garden and filling the kitchen with an abundance of natural light.