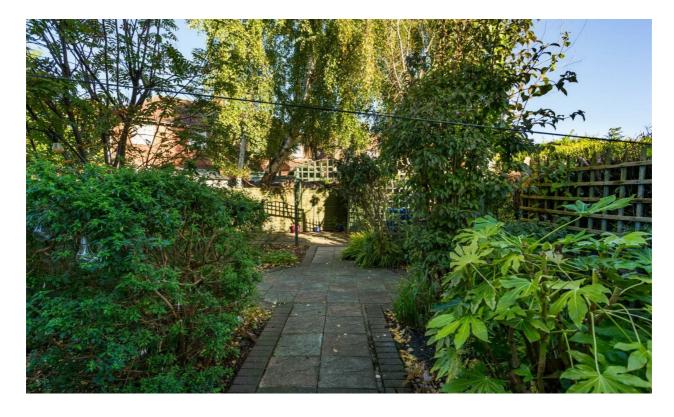

To the front of the property is a driveway providing off street parking for several vehicles. The property has a deceptively spacious rear garden, with various established plants and trees providing privacy. Immediately from the house is a flagged patio area, perfect for outdoor dining and entertaining in the summer months.