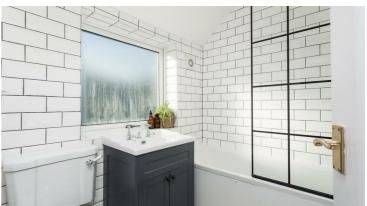

The internal accommodation is completed by a modern bathroom comprising of a bath with shower attachment over, sink and wc. There is a frosted window to the front elevation and a central heating radiator. The bathroom has tiling on all walls.