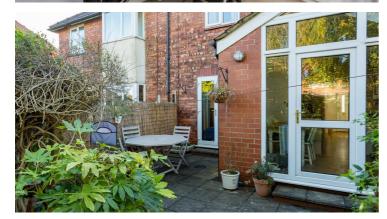

The kitchen has been beautifully designed by the current owner and comprises a range of cream base and wall units. There are various inbuilt cooking appliances as well as plumbing for a washing machine and a white ceramic sink and drainer set into a wood effect work surface. To the bottom of the kitchen is space for a dining table with frosted windows to each side elevation. There is also a glass door with glass panels above and to each side, leading out into the rear garden and filling the kitchen with an abundance of natural light.

To the front of the property is a driveway providing off street parking for several vehicles. The property has a deceptively spacious rear garden, with various established plants and trees providing privacy. Immediately from the house is a flagged patio area, perfect for outdoor dining and entertaining in the summer months.