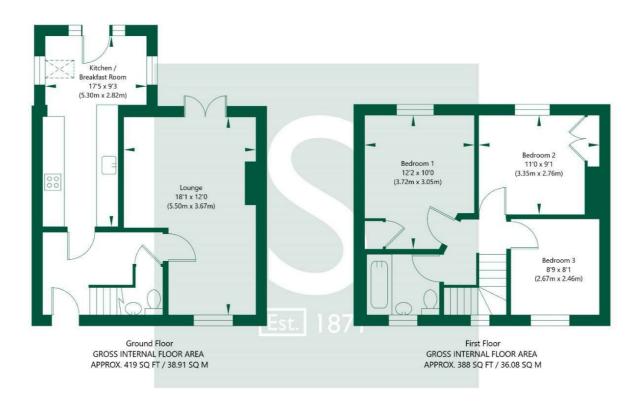

## Portholme Drive, Selby, YO8 4QF

NOT TO SCALE - FOR ILLUSTRATIVE PURPOSES ONLY
APPROXIMATE GROSS INTERNAL FLOOR AREA 807 SQ FT / 74.99 SQ M
All Measurements and fixtures including doors and windows are approximate and should be independently verified.
www.exposurepropertymarketing.com © 2024