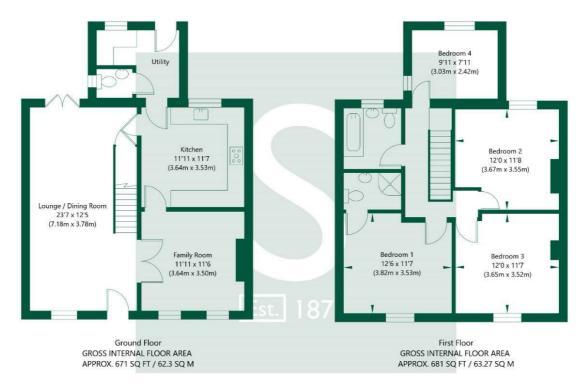

The property welcomes you into the cosy yet spacious lounge/dining room which has a double glazed sash style window to the front and patio doors leading out to the rear. There is plenty of space in here to accommodate both lounge and dining room furniture. There is also a staircase leading to the first floor landing.

Internal French doors lead into the second reception area which could be used as a dining area, play area, home office or snug, depending on the individual(s) requirements. There are two double glazed windows to the front elevation.

The kitchen can be accessed from both reception rooms via a single door. The kitchen comprises a range of base and wall units and a stainless steel sink set into a granite effect laminate work surface. There is a double glazed window facing to the rear and a single doorway leading into the utility. The utility has a door leading out to the rear courtyard as well as a door leading into a downstairs toilet.

To the first floor, the property is further enhanced by four well proportioned double bedrooms. The master bedroom is located at the front of the property and benefits from an en-suite with shower cubicle, w.c and sink. All bedrooms benefit from a double glazed sash style window and a central heating radiator.

## Main Street, Riccall, York, YO19 6PZ

NOT TO SCALE - FOR ILLUSTRATIVE PURPOSES ONLY APPROXIMATE GROSS INTERNAL FLOOR AREA 1352 SQ FT / 125.57 SQ M All Measurements and fixtures including doors and windows are approximate and should be independently verified. www.exposurepropertymarketing.com © 2024