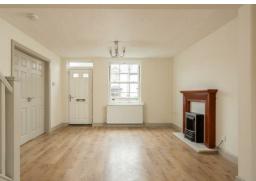

The property welcomes you into the cosy yet spacious lounge/dining room which has a double glazed sash style window to the front and patio doors leading out to the rear. There is plenty of space in here to accommodate both lounge and dining room furniture. There is also a staircase leading to the first floor landing.