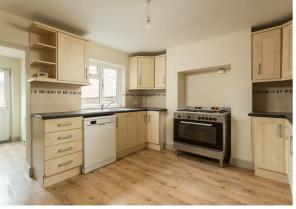

The kitchen can be accessed from both reception rooms via a single door. The kitchen comprises a range of base and wall units and a stainless steel sink set into a granite effect laminate work surface. There is a double glazed window facing to the rear and a single doorway leading into the utility. The utility has a door leading out to the rear courtyard as well as a door leading into a downstairs toilet.