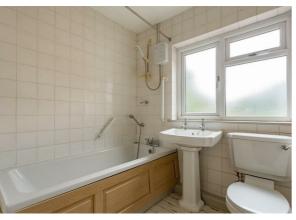

The internal accommodation is completed by a house bathroom comprising a traditional three piece suite. There is also a central heating radiator and double glazed frosted window.

To the front there is a forecourt area with boundaries defined by brick wall. To the rear there is a courtyard area and outbuilding which is ideal for storage. Beyond the courtyard area there is a further patio area which is enclosed with brick wall, fencing and hedging.