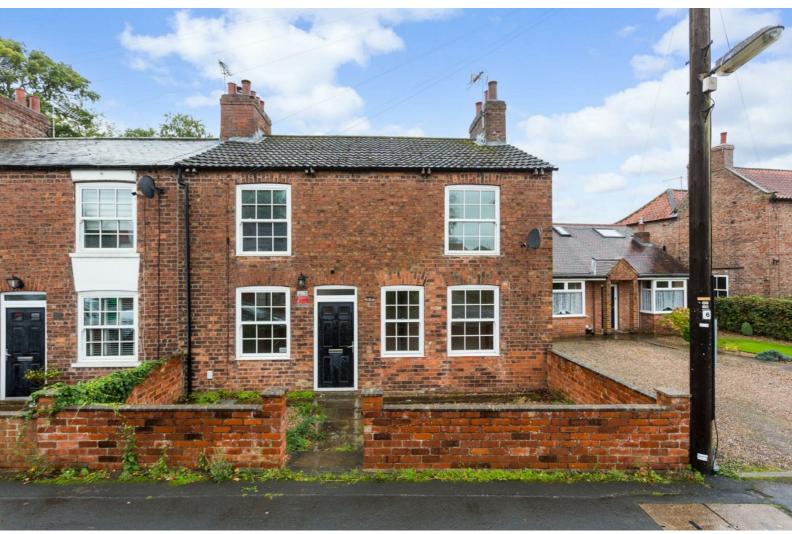

## Stephensons

Main Street, Riccall, York £280,000

An excellent opportunity to acquire this deceptively spacious end terrace property offered for sale with no onward chain.

stephensons4property.co.uk Est. 1871

The property will be found along Main Street, located in a village, known to be many, as a very popular residential area. Riccall is a small village of less than 2,500 residents complete with a popular, well rated primary school and outstanding scenery in the surrounding countryside. Edged by the River Ouse to the West and Skipwith Common to the East, it is a great part of Yorkshire with quick and easy access to both York, Selby and throughout the county.

The property crucially is being offered for sale with no onward chain.

Tenure: Freehold

Services/Utilities: Mains Gas, Electricity, Water and Sewerage are understood to be connected

Broadband Coverage: Up to 76\* Mbps download speed

The internal accommodation is completed by a house bathroom comprising a traditional three piece suite. There is also a central heating radiator and double glazed frosted window.

To the front there is a forecourt area with boundaries defined by brick wall. To the rear there is a courtyard area and outbuilding which is ideal for storage. Beyond the courtyard area there is a further patio area which is enclosed with brick wall, fencing and hedging.