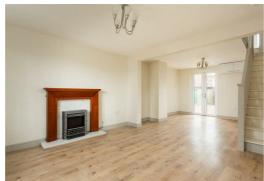

The property welcomes you into the cosy yet spacious lounge/dining room which has a double glazed sash style window to the front and patio doors leading out to the rear. There is plenty of space in here to accommodate both lounge and dining room furniture. There is also a staircase leading to the first floor landing.

Internal French doors lead into the second reception area which could be used as a dining area, play area, home office or snug, depending on the individual(s) requirements. There are two double glazed windows to the front elevation.